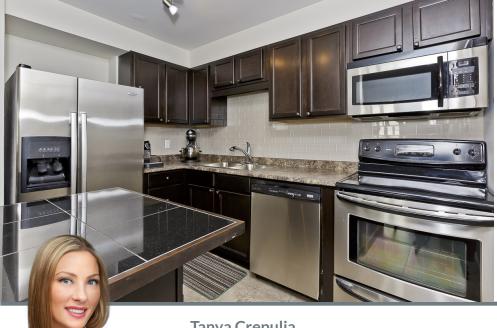

## 1300 MISSISSAUGA VALLEY BLVD. SUITE 909 | MISSISSAUGA, ONTARIO

Fantastic 2 bedroom + solarium beautifully renovated condo with almost 1200 sq ft of interior space! Freshly painted, new light fixtures, updated kitchen with glass tile backsplash, island with breakfast bar & stainless steel appliances. Updated baths, laminate flooring throughout, large master bedroom fits king sized furniture  $\&\,\text{more}.$  Enjoy the amazing unobstructed view of the CN Tower & Toronto skyline. Desirable well maintained condo building with renovated hotel-style hallways, nice lobby & amenities. Low maintenance fee of \$793.67 includes cable and all utilities! Property taxes \$1884.80/2015

Purchase includes: Stainless steel fridge, stove, dishwasher, microwave/range-hood, full size washer & dryer, all electrical light fixtures, ceiling fan, exclusive use parking spot and storage locker.