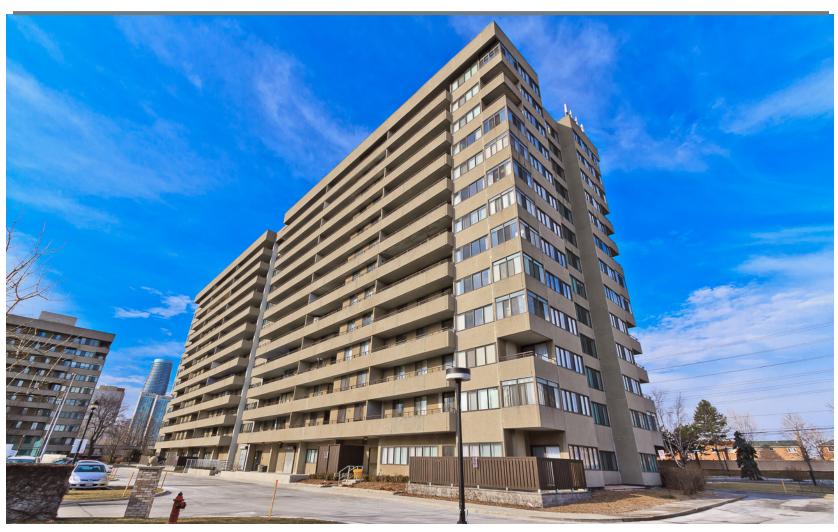

## 1300 MISSISSAUGA VALLEY BLVD. SUITE 909 MISSISSAUGA, ONTARIO

## 1300 MISSISSAUGA VALLEY BLVD. SUITE 909 | MISSISSAUGA, ONTARIO

Fantastic 2 bedroom + solarium beautifully renovated condo with almost 1200 sq ft of interior space! Freshly painted, new light fixtures, updated kitchen with glass tile backsplash, island with breakfast bar & stainless steel appliances. Updated baths, laminate flooring throughout, large master bedroom fits king sized furniture  $\&\,\text{more}.$  Enjoy the amazing unobstructed view of the CN Tower & Toronto skyline. Desirable well maintained condo building with renovated hotel-style hallways, nice lobby & amenities. Low maintenance fee of \$793.67 includes cable and all utilities! Property taxes \$1884.80/2015