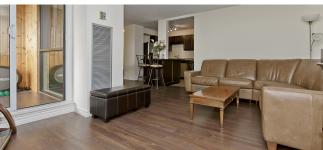

## 1300 MISSISSAUGA VALLEY BLVD. SUITE 909 | MISSISSAUGA, ONTARIO

Fantastic 2 bedroom + solarium beautifully renovated condo with almost 1200 sq ft of interior space! Freshly painted, new light fixtures, updated kitchen with glass tile backsplash, island with breakfast bar & stainless steel appliances. Updated baths, laminate flooring throughout, large master bedroom fits king sized furniture  $\&\,\text{more}.$  Enjoy the amazing unobstructed view of the CN Tower & Toronto skyline. Desirable well maintained condo building with renovated hotel-style hallways, nice lobby & amenities. Low maintenance fee of \$793.67 includes cable and all utilities! Property taxes \$1884.80/2015