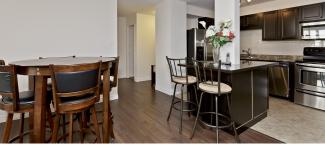

## 1300 MISSISSAUGA VALLEY BLVD. SUITE 909 | MISSISSAUGA, ONTARIO

Fantastic 2 bedroom + solarium beautifully renovated condo with almost 1200 sq ft of interior space! Freshly painted, new light fixtures, updated kitchen with glass tile backsplash, island with breakfast bar & stainless steel appliances. Updated baths, laminate flooring throughout, large master bedroom fits king sized furniture  $\&\,\text{more}.$  Enjoy the amazing unobstructed view of the CN Tower & Toronto skyline. Desirable well maintained condo building with renovated hotel-style hallways, nice lobby & amenities. Low maintenance fee of \$793.67 includes cable and all utilities! Property taxes \$1884.80/2015