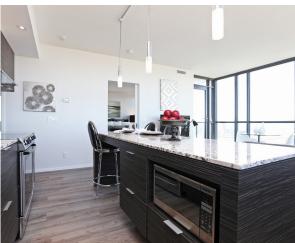

### **FEATURES**

- 2 bedrooms and 2 full bath corner unit with 839 sq ft interior and 49 sq ft balcony
- Modern kitchen with ample cabinetry, stainless steel fridge, stove, hood-vent, dishwasher, large center island with full size microwave, gorgeous granite counters and beautiful tile backsplash
- 9 ft ceilings and floor to ceiling windows throughout offering an amazing panoramic view of the city
- Brand new engineered laminate wide plank flooring throughout
- Freshly painted throughout
- Luxurious bathrooms with upgraded tile, soaker tub or walk-in glass shower and upgrade fixtures

- · Master bedroom with walk-in closet and 4 piece en-suite bath
- Split bedroom floor plan for privacy
- · Front loading en-suite washer & dryer
- One parking spot and one storage locker included
- Ample visitors parking in the building
- · Amazing building amenities include: 24/hr concierge, gym, piano room, lounge, roof top lounge and pool, yoga room and more!
- All appliances, window roller blinds (where laid) and light fixtures included in purchase
- Low maintenance fee of \$546.97 includes water, heat, parking, locker, common elements, building insurance. Hydro separately metered.