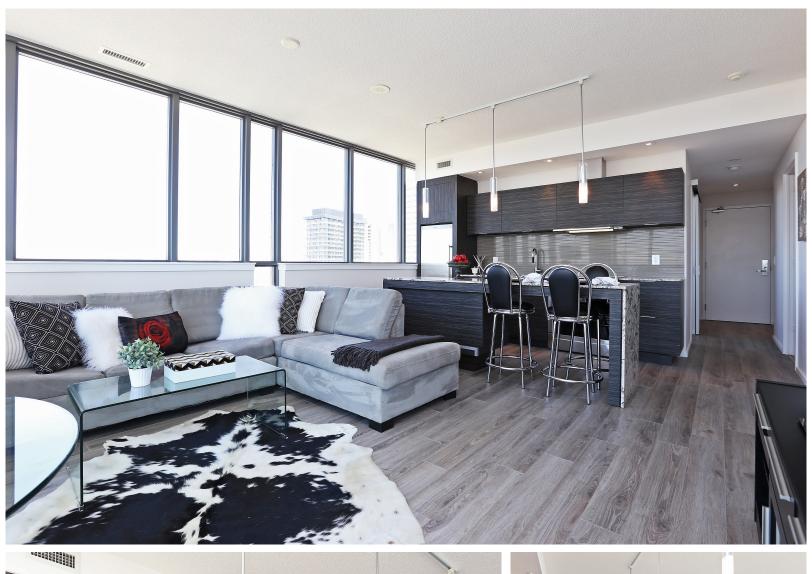

### **FEATURES**

- 2 bedrooms and 2 full bath corner unit with 839 sq ft interior and 49 sq ft balcony
- Modern kitchen with ample cabinetry, stainless steel fridge, stove, hood-vent, dishwasher, large center island with full size microwave, gorgeous granite counters and beautiful tile backsplash
- 9 ft ceilings and floor to ceiling windows throughout offering an amazing panoramic view of the city
- Brand new engineered laminate wide plank flooring throughout
- Freshly painted throughout
- Luxurious bathrooms with upgraded tile, soaker tub or walk-in glass shower and upgrade fixtures

- · Master bedroom with walk-in closet and 4 piece en-suite bath
- Split bedroom floor plan for privacy
- · Front loading en-suite washer & dryer
- One parking spot and one storage locker included
- Ample visitors parking in the building
- · Amazing building amenities include: 24/hr concierge, gym, piano room, lounge, roof top lounge and pool, yoga room and more!
- All appliances, window roller blinds (where laid) and light fixtures included in purchase
- Low maintenance fee of \$546.97 includes water, heat, parking, locker, common elements, building insurance. Hydro separately metered.