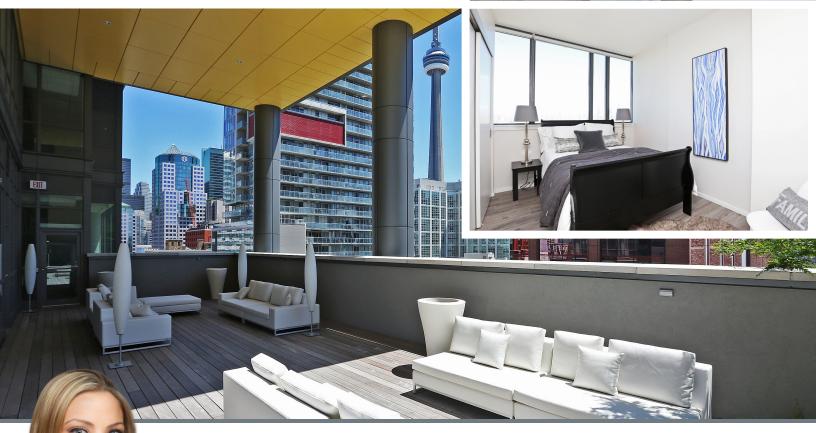

# 8 CHARLOTTE ST. SUITE 2802 | TORONTO, ONTARIO

Super sexy, sleek and stylish is what you'll find in this gorgeous 2 bedroom corner suite at luxurious Charlie Condos! Feel as if you're on top of the city with its sweeping panoramic and unobstructed views and natural light flowing in every room.

Rarely available Velvet 2 floor plan with a fantastic layout and no wasted space. This architecturally stunning building is built by reputable Great Gulf Homes and designed by Diamond + Schmitt Architects. Contemporary clear glass stretches along the tower's aluminum frame, while heritage brick, reminiscent of historic neighbourhood emporiums, secure the foundation. Elegant and evocative. Classic and contemporary. Drenched in designer details inside and out. More than just steel and stone – Charlie sets the stage for fashionable living in the city.

## BALCONY

APPROX. 49 SQUARE FEET

Tanya Crepulja

Sales Representative

For additional pictures & property info please visit: www.8CharlotteStreet2802.com

Sutton Group Realty Systems Inc. Brokerage 1528 Dundas Street West, Mississauga, ON L5C 1E4