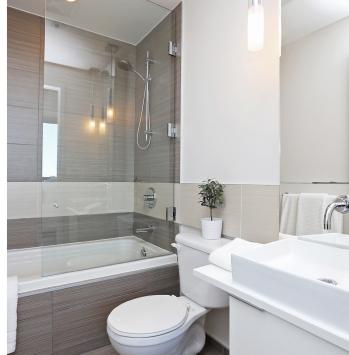

### **FEATURES**

- 2 bedrooms and 2 full bath corner unit with 839 sq ft interior and 49 sq ft balcony
- Modern kitchen with ample cabinetry, stainless steel fridge, stove, hood-vent, dishwasher, large center island with full size microwave, gorgeous granite counters and beautiful tile backsplash
- 9 ft ceilings and floor to ceiling windows throughout offering an amazing panoramic view of the city
- Brand new engineered laminate wide plank flooring throughout
- Freshly painted throughout
- Luxurious bathrooms with upgraded tile, soaker tub or walk-in glass shower and upgrade fixtures

- · Master bedroom with walk-in closet and 4 piece en-suite bath
- Split bedroom floor plan for privacy
- · Front loading en-suite washer & dryer
- One parking spot and one storage locker included
- Ample visitors parking in the building
- · Amazing building amenities include: 24/hr concierge, gym, piano room, lounge, roof top lounge and pool, yoga room and more!
- All appliances, window roller blinds (where laid) and light fixtures included in purchase
- Low maintenance fee of \$546.97 includes water, heat, parking, locker, common elements, building insurance. Hydro separately metered.