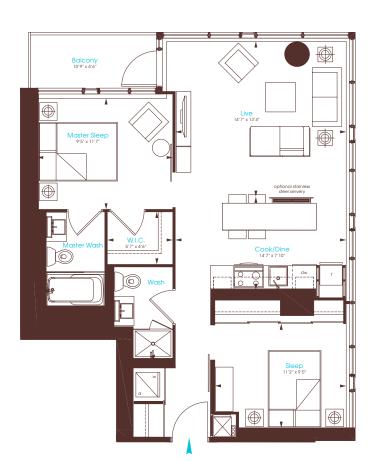

### **FEATURES**

- 2 bedrooms and 2 full bath corner unit with 839 sq ft interior and 49 sq ft balcony
- Modern kitchen with ample cabinetry, stainless steel fridge, stove, hood-vent, dishwasher, large center island with full size microwave, gorgeous granite counters and beautiful tile backsplash
- 9 ft ceilings and floor to ceiling windows throughout offering an amazing panoramic view of the city
- Brand new engineered laminate wide plank flooring throughout
- Freshly painted throughout
- Luxurious bathrooms with upgraded tile, soaker tub or walk-in glass shower and upgrade fixtures

- · Master bedroom with walk-in closet and 4 piece en-suite bath
- Split bedroom floor plan for privacy
- · Front loading en-suite washer & dryer
- One parking spot and one storage locker included
- Ample visitors parking in the building
- · Amazing building amenities include: 24/hr concierge, gym, piano room, lounge, roof top lounge and pool, yoga room and more!
- All appliances, window roller blinds (where laid) and light fixtures included in purchase
- Low maintenance fee of \$546.97 includes water, heat, parking, locker, common elements, building insurance. Hydro separately metered.

# INTERIOR

APPROX. 839 SQUARE FEET

## BALCONY

APPROX. 49 SQUARE FEET

Tanya Crepulja

Sales Representative

For additional pictures & property info please visit: www.8CharlotteStreet2802.com

Sutton Group Realty Systems Inc. Brokerage 1528 Dundas Street West, Mississauga, ON L5C 1E4