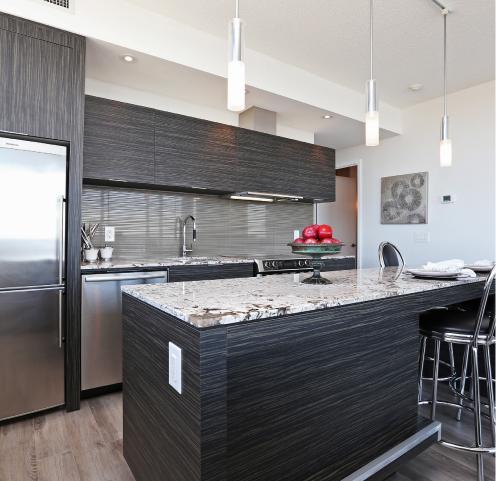

### **FEATURES**

- 2 bedrooms and 2 full bath corner unit with 839 sq ft interior and 49 sq ft balcony
- Modern kitchen with ample cabinetry, stainless steel fridge, stove, hood-vent, dishwasher, large center island with full size microwave, gorgeous granite counters and beautiful tile backsplash
- 9 ft ceilings and floor to ceiling windows throughout offering an amazing panoramic view of the city
- Brand new engineered laminate wide plank flooring throughout
- Freshly painted throughout
- Luxurious bathrooms with upgraded tile, soaker tub or walk-in glass shower and upgrade fixtures

- · Master bedroom with walk-in closet and 4 piece en-suite bath
- Split bedroom floor plan for privacy
- · Front loading en-suite washer & dryer
- One parking spot and one storage locker included
- Ample visitors parking in the building
- · Amazing building amenities include: 24/hr concierge, gym, piano room, lounge, roof top lounge and pool, yoga room and more!
- All appliances, window roller blinds (where laid) and light fixtures included in purchase
- Low maintenance fee of \$546.97 includes water, heat, parking, locker, common elements, building insurance. Hydro separately metered.