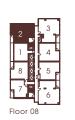

# INTERIOR

APPROX. 839 SQUARE FEET

## BALCONY

APPROX. 49 SQUARE FEET

Tanya Crepulja

Sales Representative

For additional pictures & property info please visit: www.8CharlotteStreet2802.com

Sutton Group Realty Systems Inc. Brokerage 1528 Dundas Street West, Mississauga, ON L5C 1E4