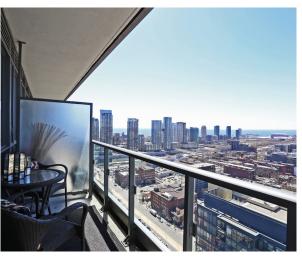

# 8 CHARLOTTE ST. SUITE 2802 | TORONTO, ONTARIO

Super sexy, sleek and stylish is what you'll find in this gorgeous 2 bedroom corner suite at luxurious Charlie Condos! Feel as if you're on top of the city with its sweeping panoramic and unobstructed views and natural light flowing in every room.

Rarely available Velvet 2 floor plan with a fantastic layout and no wasted space. This architecturally stunning building is built by reputable Great Gulf Homes and designed by Diamond + Schmitt Architects. Contemporary clear glass stretches along the tower's aluminum frame, while heritage brick, reminiscent of historic neighbourhood emporiums, secure the foundation. Elegant and evocative. Classic and contemporary. Drenched in designer details inside and out. More than just steel and stone – Charlie sets the stage for fashionable living in the city.