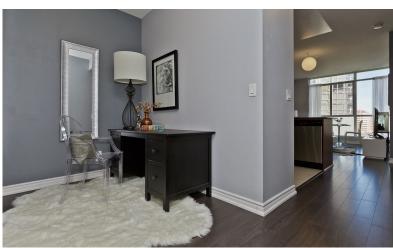

Features of this gorgeous suite include brand new laminate flooring throughout (no carpet!), gourmet kitchen with beautiful cabinets, sleek grey subway tile back-splash, stainless steel appliances, granite counters & breakfast bar. Unwind in the spacious and bright open concept living and dining area with a walk out to the balcony where you'll enjoy a peaceful south-east view. The stylish master bedroom features wall sconce lighting and mirrored double closets along with a spa-inspired en-suite bathroom. The functional den is a separate room and perfect for your home office or as a small child's nursery.