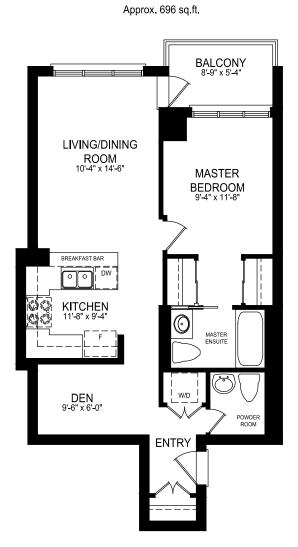

Features of this gorgeous suite include brand new laminate flooring throughout (no carpet!), gourmet kitchen with beautiful cabinets, sleek grey subway tile back-splash, stainless steel appliances, granite counters & breakfast bar. Unwind in the spacious and bright open concept living and dining area with a walk out to the balcony where you'll enjoy a peaceful south-east view. The stylish master bedroom features wall sconce lighting and mirrored double closets along with a spa-inspired en-suite bathroom. The functional den is a separate room and perfect for your home office or as a small child's nursery.

Low maintenance fees of \$456.08 per month. Property taxes \$2247.07/2016

Purchase includes: stainless steel fridge, stove, microwave/rangehood, dishwasher, stacked washer/dryer, all light fixtures, wall sconce lighting, window coverings, shelving unit at entrance, 1 parking spot & storage locker.