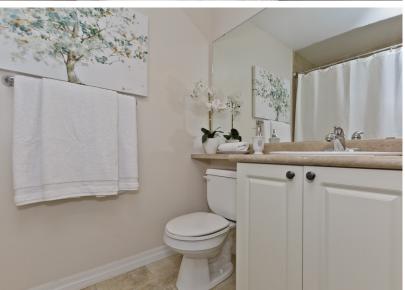

Features of this gorgeous suite include brand new laminate flooring throughout (no carpet!), gourmet kitchen with beautiful cabinets, sleek grey subway tile back-splash, stainless steel appliances, granite counters & breakfast bar. Unwind in the spacious and bright open concept living and dining area with a walk out to the balcony where you'll enjoy a peaceful south-east view. The stylish master bedroom features wall sconce lighting and mirrored double closets along with a spa-inspired en-suite bathroom. The functional den is a separate room and perfect for your home office or as a small child's nursery.