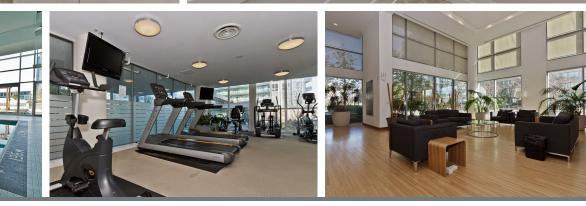

Modern hotel-style amenities include a two-storey water feature in the lobby, 24 hour concierge, wifi lounge and boardroom, indoor pool, hot tub, fully equipped gym, theatre room, BBQ courtyard, free visitors parking.