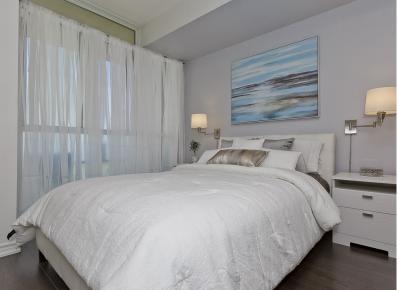

Features of this gorgeous suite include brand new laminate flooring throughout (no carpet!), gourmet kitchen with beautiful cabinets, sleek grey subway tile back-splash, stainless steel appliances, granite counters & breakfast bar. Unwind in the spacious and bright open concept living and dining area with a walk out to the balcony where you'll enjoy a peaceful south-east view. The stylish master bedroom features wall sconce lighting and mirrored double closets along with a spa-inspired en-suite bathroom. The functional den is a separate room and perfect for your home office or as a small child's nursery.