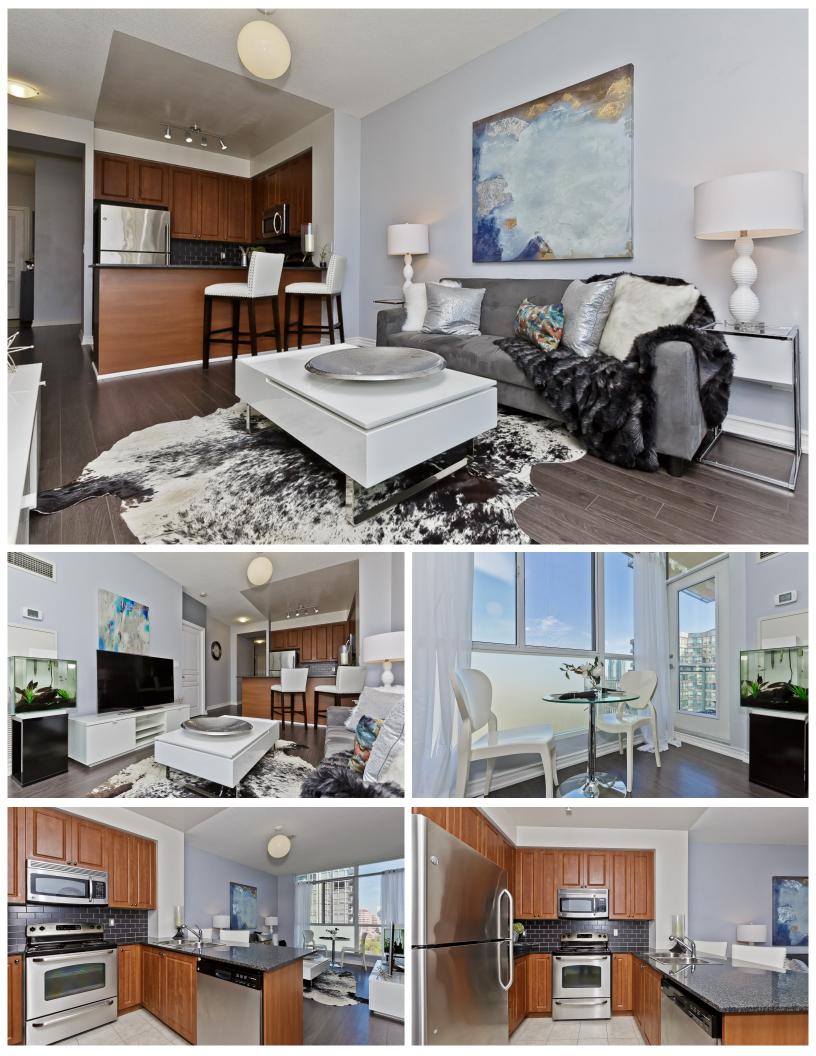

Features of this gorgeous suite include brand new laminate flooring throughout (no carpet!), gourmet kitchen with beautiful cabinets, sleek grey subway tile back-splash, stainless steel appliances, granite counters & breakfast bar. Unwind in the spacious and bright open concept living and dining area with a walk out to the balcony where you'll enjoy a peaceful south-east view. The stylish master bedroom features wall sconce lighting and mirrored double closets along with a spa-inspired en-suite bathroom. The functional den is a separate room and perfect for your home office or as a small child's nursery.