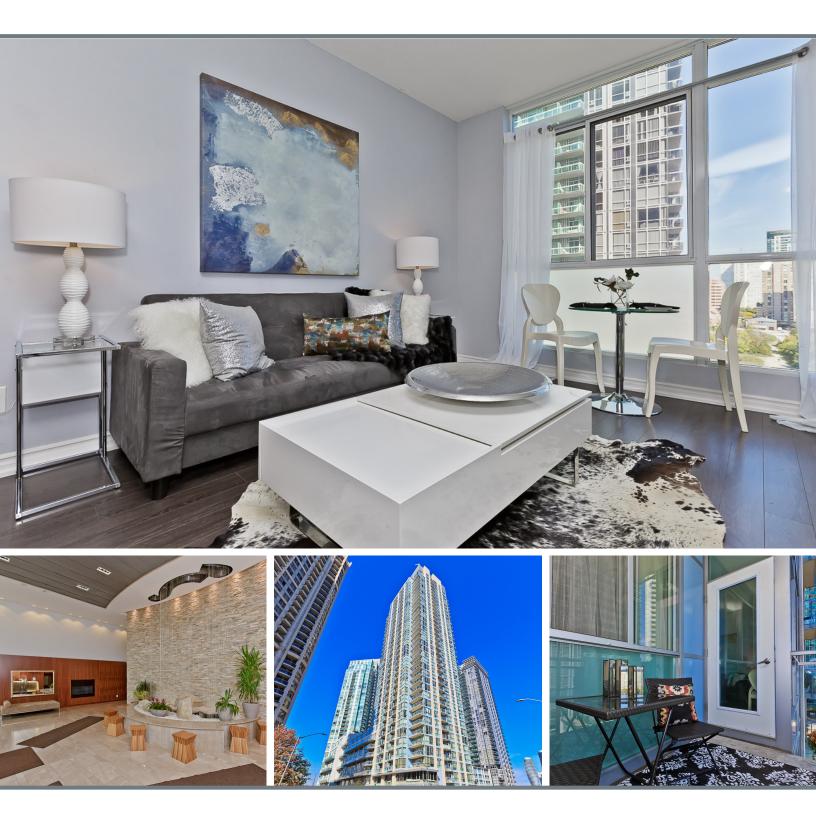

## 225 WEBB DRIVE, SUITE 1007 | MISSISSAUGA, ONTARIO

225 Webb Drive, Suite 1007 has to be one of the best 1 bedroom + den suites currently available in Mississauga's City Centre, situated at award winning Solstice Condos. You'll be wowed by its sophisticated details and upgraded finishes in a modern, neutral colour palette.

Features of this gorgeous suite include brand new laminate flooring throughout (no carpet!), gourmet kitchen with beautiful cabinets, sleek grey subway tile back-splash, stainless steel appliances, granite counters & breakfast bar. Unwind in the spacious and bright open concept living and dining area with a walk out to the balcony where you'll enjoy a peaceful south-east view. The stylish master bedroom features wall sconce lighting and mirrored double closets along with a spa-inspired en-suite bathroom. The functional den is a separate room and perfect for your home office or as a small child's nursery.

Modern hotel-style amenities include a two-storey water feature in the lobby, 24 hour concierge, wifi lounge and boardroom, indoor pool, hot tub, fully equipped gym, theatre room, BBQ courtyard, free visitors parking.