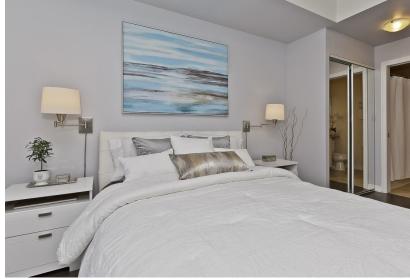

Features of this gorgeous suite include brand new laminate flooring throughout (no carpet!), gourmet kitchen with beautiful cabinets, sleek grey subway tile back-splash, stainless steel appliances, granite counters & breakfast bar. Unwind in the spacious and bright open concept living and dining area with a walk out to the balcony where you'll enjoy a peaceful south-east view. The stylish master bedroom features wall sconce lighting and mirrored double closets along with a spa-inspired en-suite bathroom. The functional den is a separate room and perfect for your home office or as a small child's nursery.