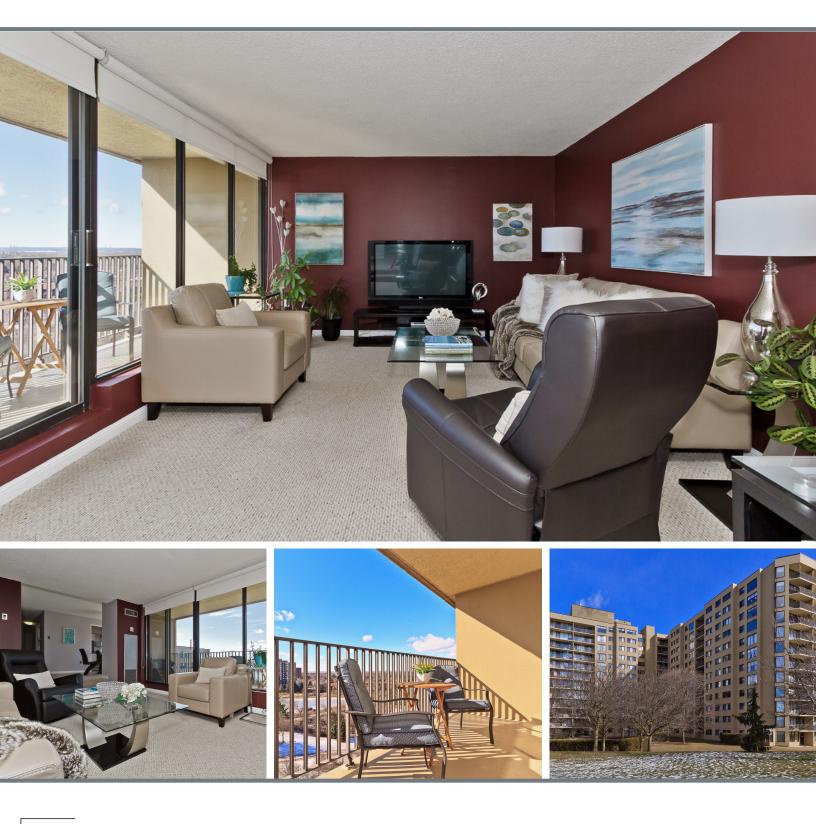

## 6500 MONTEVIDEO RD, SUITE 1208 | MISSISSAUGA, ONTARIO

Picture perfect top floor penthouse suite with magnificent views that make you feel as if you're in your own bungalow in the sky. Tasteful décor and details throughout in one of the most desirable floor plans in the building. Perfect family size starter home or for those downsizing – this suite has a lot to offer in a mature, lush tree-lined setting of beautiful Lake Aquitaine Park in Meadowvale.

#### FEATURES:

• 2 bedrooms with 1065 sq ft interior space\* and very spacious 18 ft balcony with unobstructed, sunny panoramic west views of Lake Aquitaine Park

- Very large principal rooms include a sunken living room with wall to wall windows and walk out to the balcony
- Formal dining room in an open concept style with beautiful, large windows and easy access to the adjacent kitchen pass-through
- Updated galley style kitchen in a classic white that never goes out

of style. Large window in kitchen and ample cabinet, counter space

- Cozy berber broadloom throughout
- Beautiful wall-to-wall windows for an abundance of natural light
- Freshly painted throughout in modern tones
- Spacious main bathroom with enclosed glass soaker tub/shower, ample counter space and storage
- Master bedroom with large walk-in closet, picture windows and 2-piece ensuite bathroom
- 2nd bedroom features mirrored double closet and large windows
- Tons of en-suite storage include a convenient and spacious storage room
- Ensuite laundry with washer/dryer
- Ample free visitors parking in the building
- Extremely well maintained and renovated building with terrific amenities include: 24/hr security system, gym, party/meeting room, squash courts, sauna, lovely grounds for outdoor enjoyment

• Low maintenance fee of \$661.38 includes all utilities except cable and internet