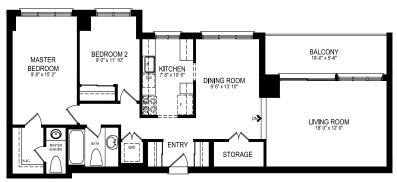

#### FEATURES:

• 2 bedrooms with 1065 sq ft interior space\* and very spacious 18 ft balcony with unobstructed, sunny panoramic west views of Lake Aquitaine Park

- Very large principal rooms include a sunken living room with wall to wall windows and walk out to the balcony
- Formal dining room in an open concept style with beautiful, large windows and easy access to the adjacent kitchen pass-through
- Updated galley style kitchen in a classic white that never goes out

of style. Large window in kitchen and ample cabinet, counter space

- Cozy berber broadloom throughout
- Beautiful wall-to-wall windows for an abundance of natural light
- Freshly painted throughout in modern tones
- Spacious main bathroom with enclosed glass soaker tub/shower, ample counter space and storage
- Master bedroom with large walk-in closet, picture windows and 2-piece ensuite bathroom
- 2nd bedroom features mirrored double closet and large windows
- Tons of en-suite storage include a convenient and spacious storage room
- Ensuite laundry with washer/dryer
- Ample free visitors parking in the building
- Extremely well maintained and renovated building with terrific amenities include: 24/hr security system, gym, party/meeting room, squash courts, sauna, lovely grounds for outdoor enjoyment