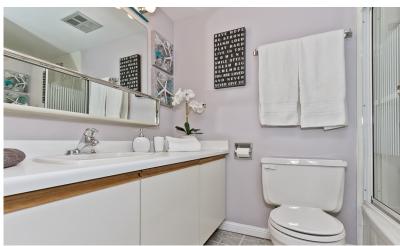

of style. Large window in kitchen and ample cabinet, counter space

- Cozy berber broadloom throughout
- Beautiful wall-to-wall windows for an abundance of natural light
- Freshly painted throughout in modern tones
- Spacious main bathroom with enclosed glass soaker tub/shower, ample counter space and storage
- Master bedroom with large walk-in closet, picture windows and 2-piece ensuite bathroom
- 2nd bedroom features mirrored double closet and large windows
- Tons of en-suite storage include a convenient and spacious storage room
- Ensuite laundry with washer/dryer
- Ample free visitors parking in the building
- Extremely well maintained and renovated building with terrific amenities include: 24/hr security system, gym, party/meeting room, squash courts, sauna, lovely grounds for outdoor enjoyment