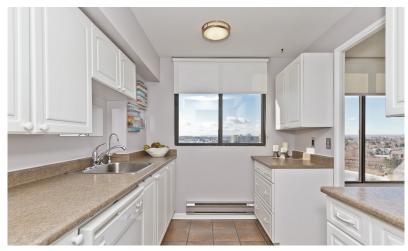

#### FEATURES:

• 2 bedrooms with 1065 sq ft interior space\* and very spacious 18 ft balcony with unobstructed, sunny panoramic west views of Lake Aquitaine Park

- Very large principal rooms include a sunken living room with wall to wall windows and walk out to the balcony
- Formal dining room in an open concept style with beautiful, large windows and easy access to the adjacent kitchen pass-through
- Updated galley style kitchen in a classic white that never goes out

of style. Large window in kitchen and ample cabinet, counter space

- Cozy berber broadloom throughout
- Beautiful wall-to-wall windows for an abundance of natural light
- Freshly painted throughout in modern tones
- Spacious main bathroom with enclosed glass soaker tub/shower, ample counter space and storage
- Master bedroom with large walk-in closet, picture windows and 2-piece ensuite bathroom
- 2nd bedroom features mirrored double closet and large windows
- Tons of en-suite storage include a convenient and spacious storage room
- Ensuite laundry with washer/dryer
- Ample free visitors parking in the building
- Extremely well maintained and renovated building with terrific amenities include: 24/hr security system, gym, party/meeting room, squash courts, sauna, lovely grounds for outdoor enjoyment