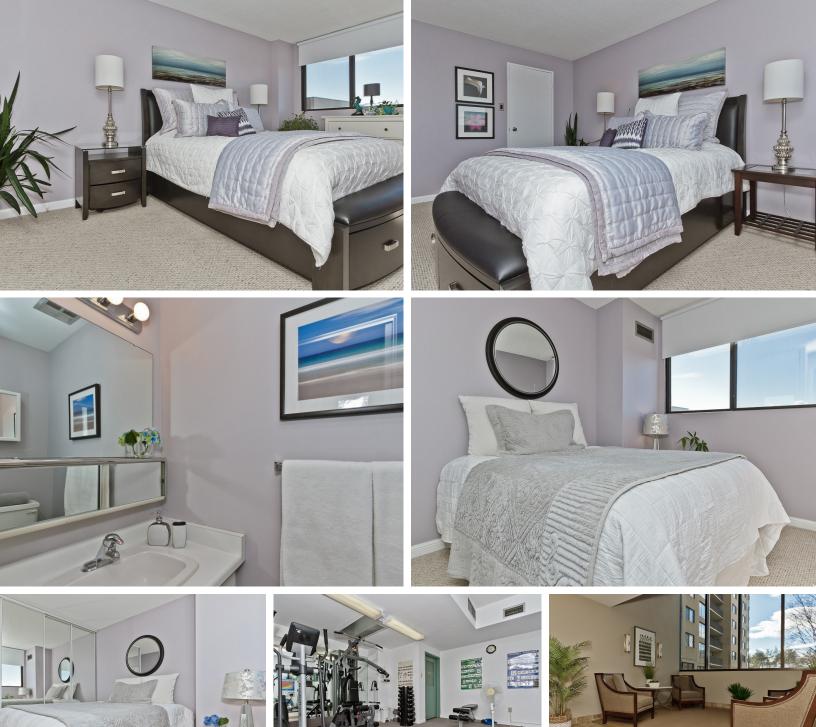

## 6500 MONTEVIDEO RD, SUITE 1208 | MISSISSAUGA, ONTARIO

Picture perfect top floor penthouse suite with magnificent views that make you feel as if you're in your own bungalow in the sky. Tasteful décor and details throughout in one of the most desirable floor plans in the building. Perfect family size starter home or for those downsizing – this suite has a lot to offer in a mature, lush tree-lined setting of beautiful Lake Aquitaine Park in Meadowvale.

#### FEATURES:

• 2 bedrooms with 1065 sq ft interior space\* and very spacious 18 ft balcony with unobstructed, sunny panoramic west views of Lake Aquitaine Park

- Very large principal rooms include a sunken living room with wall to wall windows and walk out to the balcony
- Formal dining room in an open concept style with beautiful, large windows and easy access to the adjacent kitchen pass-through
- Updated galley style kitchen in a classic white that never goes out

of style. Large window in kitchen and ample cabinet, counter space

- Cozy berber broadloom throughout
- Beautiful wall-to-wall windows for an abundance of natural light
- Freshly painted throughout in modern tones
- Spacious main bathroom with enclosed glass soaker tub/shower, ample counter space and storage
- Master bedroom with large walk-in closet, picture windows and 2-piece ensuite bathroom
- 2nd bedroom features mirrored double closet and large windows
- Tons of en-suite storage include a convenient and spacious storage room
- Ensuite laundry with washer/dryer
- Ample free visitors parking in the building
- Extremely well maintained and renovated building with terrific amenities include: 24/hr security system, gym, party/meeting room, squash courts, sauna, lovely grounds for outdoor enjoyment