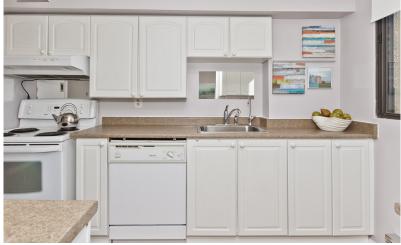

#### FEATURES:

• 2 bedrooms with 1065 sq ft interior space\* and very spacious 18 ft balcony with unobstructed, sunny panoramic west views of Lake Aquitaine Park

- Very large principal rooms include a sunken living room with wall to wall windows and walk out to the balcony
- Formal dining room in an open concept style with beautiful, large windows and easy access to the adjacent kitchen pass-through
- Updated galley style kitchen in a classic white that never goes out

of style. Large window in kitchen and ample cabinet, counter space

- Cozy berber broadloom throughout
- Beautiful wall-to-wall windows for an abundance of natural light
- Freshly painted throughout in modern tones
- Spacious main bathroom with enclosed glass soaker tub/shower, ample counter space and storage
- Master bedroom with large walk-in closet, picture windows and 2-piece ensuite bathroom
- 2nd bedroom features mirrored double closet and large windows
- Tons of en-suite storage include a convenient and spacious storage room
- Ensuite laundry with washer/dryer
- Ample free visitors parking in the building
- Extremely well maintained and renovated building with terrific amenities include: 24/hr security system, gym, party/meeting room, squash courts, sauna, lovely grounds for outdoor enjoyment