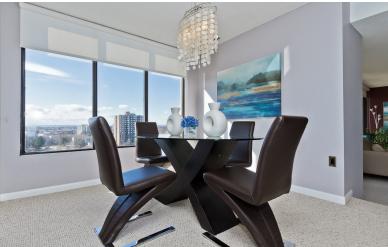

#### FEATURES:

• 2 bedrooms with 1065 sq ft interior space\* and very spacious 18 ft balcony with unobstructed, sunny panoramic west views of Lake Aquitaine Park

- Very large principal rooms include a sunken living room with wall to wall windows and walk out to the balcony
- Formal dining room in an open concept style with beautiful, large windows and easy access to the adjacent kitchen pass-through
- Updated galley style kitchen in a classic white that never goes out