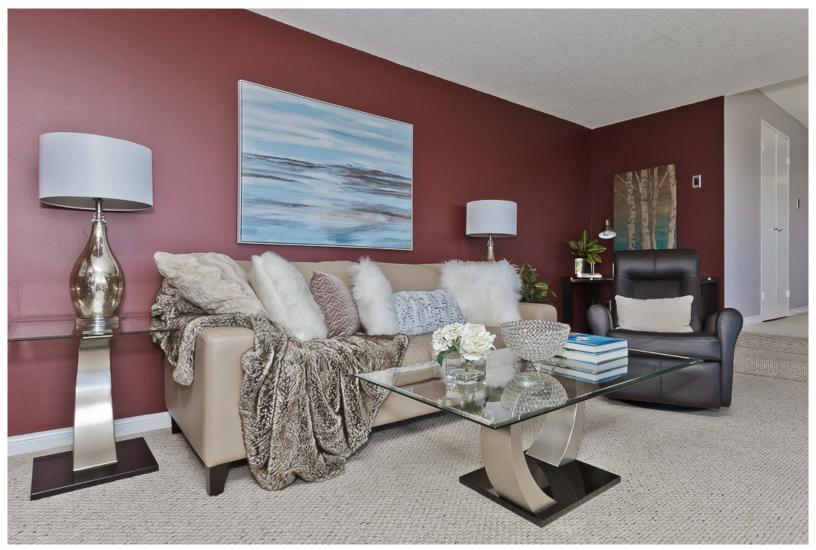

#### FEATURES:

• 2 bedrooms with 1065 sq ft interior space\* and very spacious 18 ft balcony with unobstructed, sunny panoramic west views of Lake Aquitaine Park

- Very large principal rooms include a sunken living room with wall to wall windows and walk out to the balcony
- Formal dining room in an open concept style with beautiful, large windows and easy access to the adjacent kitchen pass-through
- Updated galley style kitchen in a classic white that never goes out

of style. Large window in kitchen and ample cabinet, counter space

- Cozy berber broadloom throughout
- Beautiful wall-to-wall windows for an abundance of natural light
- Freshly painted throughout in modern tones
- Spacious main bathroom with enclosed glass soaker tub/shower, ample counter space and storage
- Master bedroom with large walk-in closet, picture windows and 2-piece ensuite bathroom
- 2nd bedroom features mirrored double closet and large windows
- Tons of en-suite storage include a convenient and spacious storage room
- Ensuite laundry with washer/dryer
- Ample free visitors parking in the building
- Extremely well maintained and renovated building with terrific amenities include: 24/hr security system, gym, party/meeting room, squash courts, sauna, lovely grounds for outdoor enjoyment