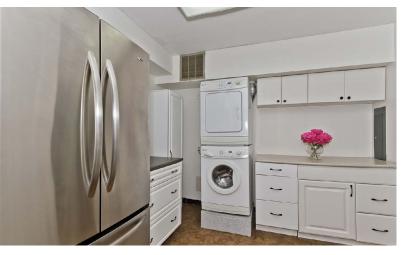

### FEATURES:

• 2 bedroom, 1 full bath suite with 1063 sq ft of interior space

• Spacious layout with large windows and generously sized rooms throughout

• Updated kitchen with plenty of cabinets, built-in wall oven, ceran cook top, stainless steel double door fridge and built-in microwave. Convenient laundry combination in an open concept style

Property taxes \$1783.00/2018

Purchase includes fridge, stove, dishwasher, wall oven, cook top, front loading washer/dryer, all light fixtures, ceiling fan, 1 exclusive use parking spot and storage locker