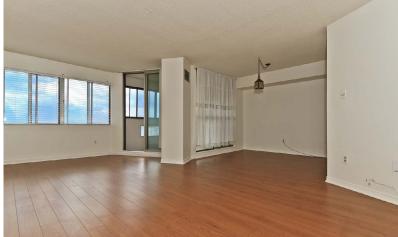

### FEATURES:

• 2 bedroom, 1 full bath suite with 1063 sq ft of interior space

• Spacious layout with large windows and generously sized rooms throughout

• Updated kitchen with plenty of cabinets, built-in wall oven, ceran cook top, stainless steel double door fridge and built-in microwave. Convenient laundry combination in an open concept style

- Laminate flooring throughout living and dining room
- Spacious master bedroom with ample room for king sized furniture
- Enclosed balcony which can be enjoyed all year long
- European style 4 piece bathroom
- Ample free visitors parking
- Building amenities include gym, games room, library, party room, tennis courts, security system, ample free visitors parking
- Maintenance fee of \$755.13/month includes all utilities except cable