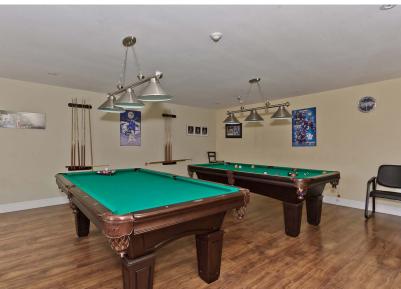

- Laminate flooring throughout living and dining room
- Spacious master bedroom with ample room for king sized furniture
- Enclosed balcony which can be enjoyed all year long
- European style 4 piece bathroom
- Ample free visitors parking
- Building amenities include gym, games room, library, party room, tennis courts, security system, ample free visitors parking
- Maintenance fee of \$755.13/month includes all utilities except cable