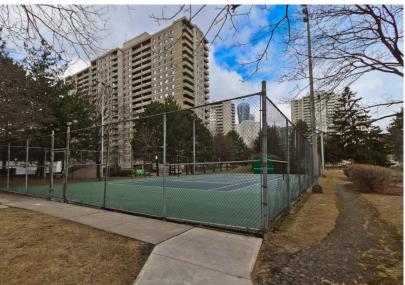

- Laminate flooring throughout living and dining room
- Spacious master bedroom with ample room for king sized furniture
- Enclosed balcony which can be enjoyed all year long
- European style 4 piece bathroom
- Ample free visitors parking
- Building amenities include gym, games room, library, party room, tennis courts, security system, ample free visitors parking
- Maintenance fee of \$755.13/month includes all utilities except cable