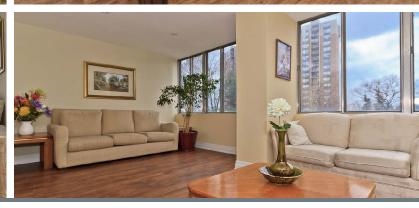

### FEATURES:

• 2 bedroom, 1 full bath suite with 1063 sq ft of interior space

• Spacious layout with large windows and generously sized rooms throughout

• Updated kitchen with plenty of cabinets, built-in wall oven, ceran cook top, stainless steel double door fridge and built-in microwave. Convenient laundry combination in an open concept style

- Laminate flooring throughout living and dining room
- Spacious master bedroom with ample room for king sized furniture
- Enclosed balcony which can be enjoyed all year long
- European style 4 piece bathroom
- Ample free visitors parking
- Building amenities include gym, games room, library, party room, tennis courts, security system, ample free visitors parking
- Maintenance fee of \$755.13/month includes all utilities except cable