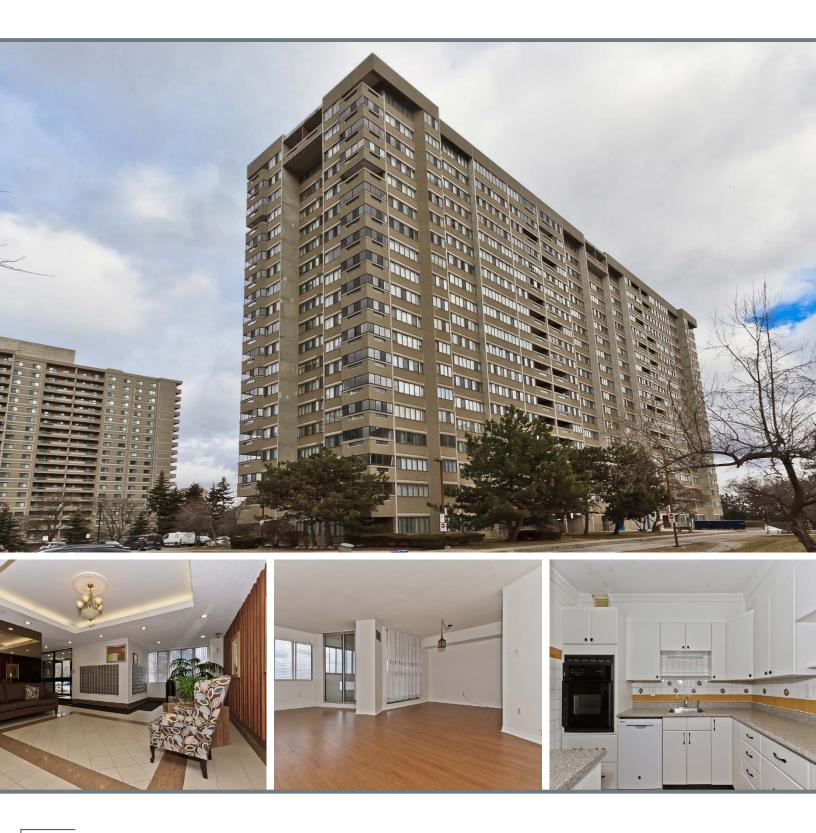

## 50 ELM DR EAST, SUITE 1709 | MISSISSAUGA, ONTARIO

Terrific value for a spacious 2 bedroom condo situated in a park-like setting in convenient central Mississauga. Lovingly maintained with European flair – enjoy or personalize with your finishing touches to make this a remarkable home.

### FEATURES:

• 2 bedroom, 1 full bath suite with 1063 sq ft of interior space

• Spacious layout with large windows and generously sized rooms throughout

• Updated kitchen with plenty of cabinets, built-in wall oven, ceran cook top, stainless steel double door fridge and built-in microwave. Convenient laundry combination in an open concept style

- Laminate flooring throughout living and dining room
- Spacious master bedroom with ample room for king sized furniture
- Enclosed balcony which can be enjoyed all year long
- European style 4 piece bathroom
- Ample free visitors parking
- Building amenities include gym, games room, library, party room, tennis courts, security system, ample free visitors parking
- Maintenance fee of \$755.13/month includes all utilities except cable