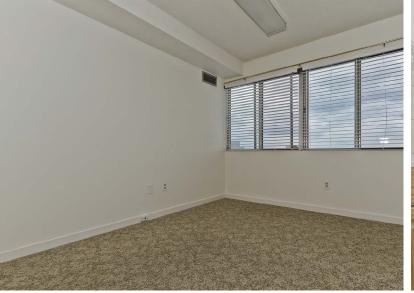

### FEATURES:

• 2 bedroom, 1 full bath suite with 1063 sq ft of interior space

• Spacious layout with large windows and generously sized rooms throughout

• Updated kitchen with plenty of cabinets, built-in wall oven, ceran cook top, stainless steel double door fridge and built-in microwave. Convenient laundry combination in an open concept style

- Laminate flooring throughout living and dining room
- Spacious master bedroom with ample room for king sized furniture
- Enclosed balcony which can be enjoyed all year long
- European style 4 piece bathroom
- Ample free visitors parking
- Building amenities include gym, games room, library, party room, tennis courts, security system, ample free visitors parking
- Maintenance fee of \$755.13/month includes all utilities except cable