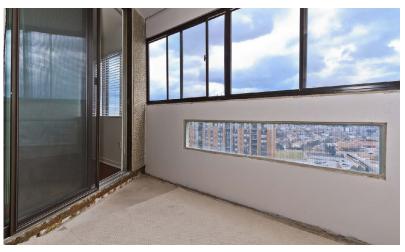

- Laminate flooring throughout living and dining room
- Spacious master bedroom with ample room for king sized furniture
- Enclosed balcony which can be enjoyed all year long
- European style 4 piece bathroom
- Ample free visitors parking
- Building amenities include gym, games room, library, party room, tennis courts, security system, ample free visitors parking
- Maintenance fee of \$755.13/month includes all utilities except cable