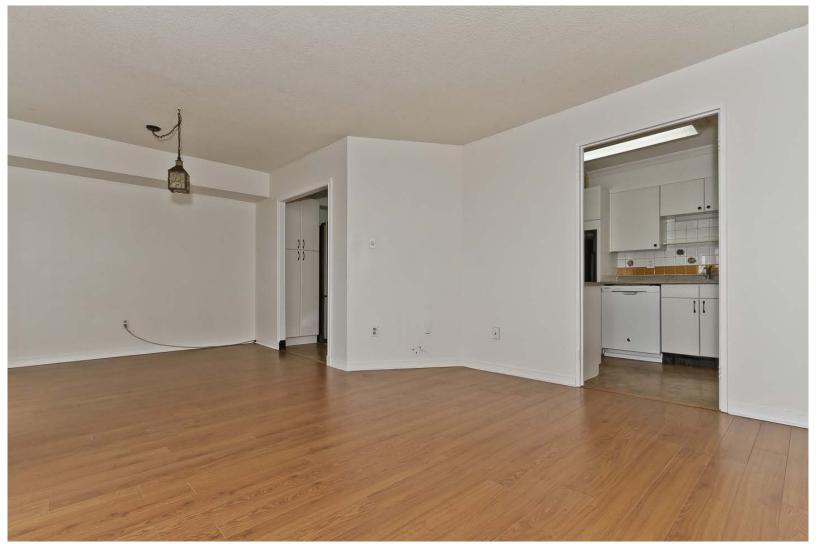

- Laminate flooring throughout living and dining room
- Spacious master bedroom with ample room for king sized furniture
- Enclosed balcony which can be enjoyed all year long
- European style 4 piece bathroom
- Ample free visitors parking
- Building amenities include gym, games room, library, party room, tennis courts, security system, ample free visitors parking
- Maintenance fee of \$755.13/month includes all utilities except cable