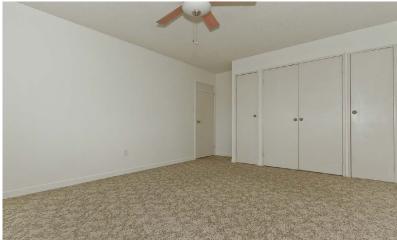

### FEATURES:

• 2 bedroom, 1 full bath suite with 1063 sq ft of interior space

• Spacious layout with large windows and generously sized rooms throughout

• Updated kitchen with plenty of cabinets, built-in wall oven, ceran cook top, stainless steel double door fridge and built-in microwave. Convenient laundry combination in an open concept style

- Laminate flooring throughout living and dining room
- Spacious master bedroom with ample room for king sized furniture
- Enclosed balcony which can be enjoyed all year long
- European style 4 piece bathroom
- Ample free visitors parking
- Building amenities include gym, games room, library, party room, tennis courts, security system, ample free visitors parking
- Maintenance fee of \$755.13/month includes all utilities except cable