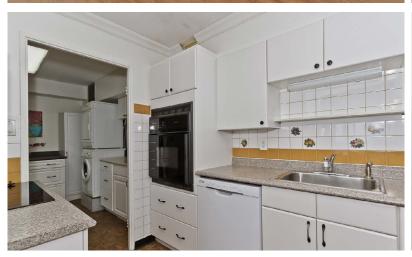

### FEATURES:

• 2 bedroom, 1 full bath suite with 1063 sq ft of interior space

• Spacious layout with large windows and generously sized rooms throughout

• Updated kitchen with plenty of cabinets, built-in wall oven, ceran cook top, stainless steel double door fridge and built-in microwave. Convenient laundry combination in an open concept style