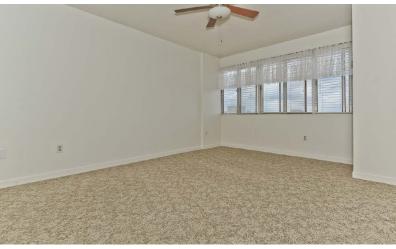

### FEATURES:

• 2 bedroom, 1 full bath suite with 1063 sq ft of interior space

• Spacious layout with large windows and generously sized rooms throughout

• Updated kitchen with plenty of cabinets, built-in wall oven, ceran cook top, stainless steel double door fridge and built-in microwave. Convenient laundry combination in an open concept style

- Laminate flooring throughout living and dining room
- Spacious master bedroom with ample room for king sized furniture
- Enclosed balcony which can be enjoyed all year long
- European style 4 piece bathroom
- Ample free visitors parking
- Building amenities include gym, games room, library, party room, tennis courts, security system, ample free visitors parking
- Maintenance fee of \$755.13/month includes all utilities except cable