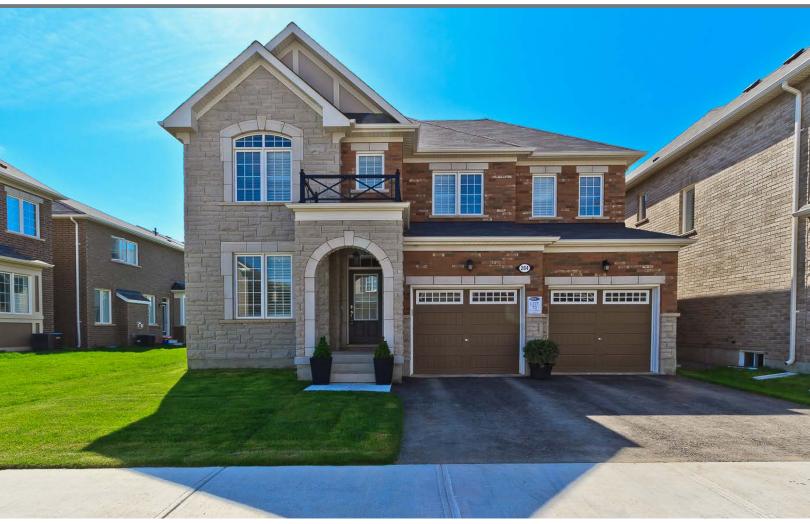

## 284 CHILVER HEIGHTS

MILTON, ONTARIO

## 284 CHILVER HEIGHTS | MILTON, ONTARIO

Welcome to 284 Chilver Heights in Milton's most desirable community, Hawthorne Village. This home will wow you with its gorgeous sense of style and luxuriously appointed finishes. Upgraded from top to bottom - this is not your ordinary home!

## **FEATURES:**

- 4 bedroom, 3 bath home with 2453 sq ft above grade as per builder's plan
- 9 foot ceilings on main, smooth ceilings throughout
- Porcelain Carrera marble style tiles at foyer and in bathrooms. 6" wide hardwood flooring throughout all main rooms
- Spacious great room with 18ft vaulted ceilings and gas fireplace with floor to ceiling custom stone surround
- Open concept dining room which also makes an excellent additional living space
- Fabulous custom kitchen with dark grey shaker cabinetry, custom back-splash with inlay contrast mosaic tiles, high end quartz counters along perimeter, centre island with waterfall granite counter, executive stainless-steel appliances including a wine fridge, gas cook top and wall-oven
- Generously sized main floor office which could also function as a 5th bedroom
- All bedrooms with large closets three with walk-in closets and hardwood floors
- All bathrooms finished with custom cabinetry, quartz counter tops & under-mount sinks, designer lighting, contemporary fixtures and mirrors
- Master bedroom with luxuriously appointed ensuite master bathroom with large walk in shower, dual vanity with quartz counters and soaker tub
- Convenient 2nd floor laundry room with designer details: quartz counters, backsplash, front loading washer/dryer and ample storage
- Other features include pot lights, upgraded trim, designer light fixtures throughout, upgraded hardwood stairs, oversized basement windows, California shutters throughout, Nest thermostat and more