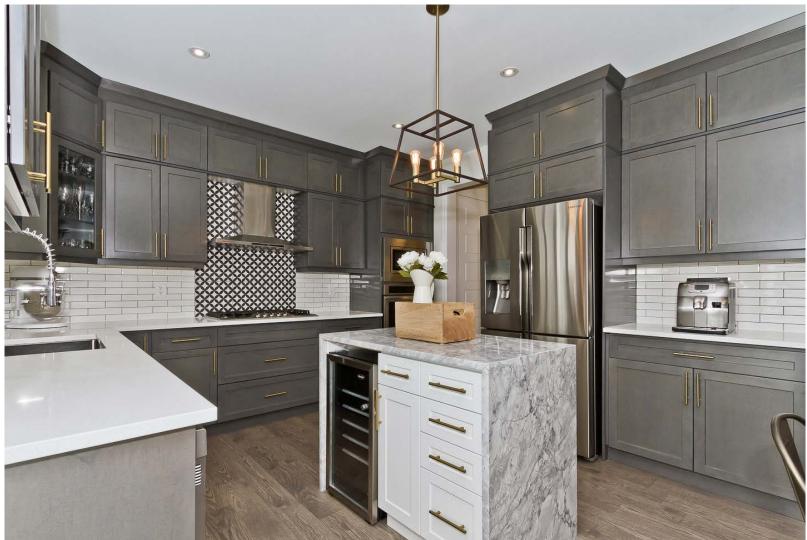

## **FEATURES:**

- 4 bedroom, 3 bath home with 2453 sq ft above grade as per builder's plan
- 9 foot ceilings on main, smooth ceilings throughout
- Porcelain Carrera marble style tiles at foyer and in bathrooms. 6" wide hardwood flooring throughout all main rooms
- Spacious great room with 18ft vaulted ceilings and gas fireplace with floor to ceiling custom stone surround
- Open concept dining room which also makes an excellent additional living space
- Fabulous custom kitchen with dark grey shaker cabinetry, custom back-splash with inlay contrast mosaic tiles, high end quartz counters along perimeter, centre island with waterfall granite counter, executive stainless-steel appliances including a wine fridge, gas cook top and wall-oven
- Generously sized main floor office which could also function as a 5th bedroom
- All bedrooms with large closets three with walk-in closets and hardwood floors
- All bathrooms finished with custom cabinetry, quartz counter tops & under-mount sinks, designer lighting, contemporary fixtures and mirrors
- Master bedroom with luxuriously appointed ensuite master bathroom with large walk in shower, dual vanity with quartz counters and soaker tub
- Convenient 2nd floor laundry room with designer details: quartz counters, backsplash, front loading washer/dryer and ample storage
- Other features include pot lights, upgraded trim, designer light fixtures throughout, upgraded hardwood stairs, oversized basement windows, California shutters throughout, Nest thermostat and more