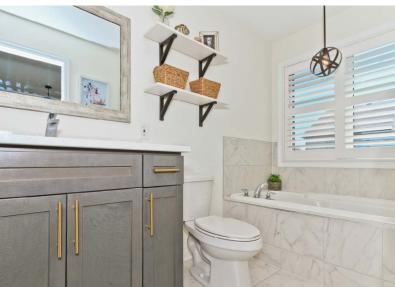

## **FEATURES:**

- 4 bedroom, 3 bath home with 2453 sq ft above grade as per builder's plan
- 9 foot ceilings on main, smooth ceilings throughout
- Porcelain Carrera marble style tiles at foyer and in bathrooms. 6" wide hardwood flooring throughout all main rooms
- Spacious great room with 18ft vaulted ceilings and gas fireplace with floor to ceiling custom stone surround
- Open concept dining room which also makes an excellent additional living space
- Fabulous custom kitchen with dark grey shaker cabinetry, custom back-splash with inlay contrast mosaic tiles, high end quartz counters along perimeter, centre island with waterfall granite counter, executive stainless-steel appliances including a wine fridge, gas cook top and wall-oven
- Generously sized main floor office which could also function as a 5th bedroom
- All bedrooms with large closets three with walk-in closets and hardwood floors
- All bathrooms finished with custom cabinetry, quartz counter tops & under-mount sinks, designer lighting, contemporary fixtures and mirrors
- Master bedroom with luxuriously appointed ensuite master bathroom with large walk in shower, dual vanity with quartz counters and soaker tub
- Convenient 2nd floor laundry room with designer details: quartz counters, backsplash, front loading washer/dryer and ample storage
- Other features include pot lights, upgraded trim, designer light fixtures throughout, upgraded hardwood stairs, oversized basement windows, California shutters throughout, Nest thermostat and more