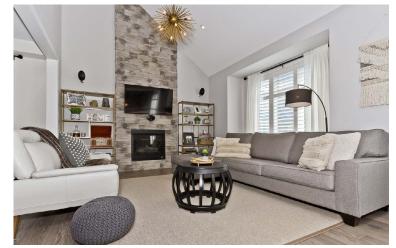

## **FEATURES:**

- 4 bedroom, 3 bath home with 2453 sq ft above grade as per builder's plan
- 9 foot ceilings on main, smooth ceilings throughout
- Porcelain Carrera marble style tiles at foyer and in bathrooms. 6" wide hardwood flooring throughout all main rooms
- Spacious great room with 18ft vaulted ceilings and gas fireplace with floor to ceiling custom stone surround
- Open concept dining room which also makes an excellent additional living space
- Fabulous custom kitchen with dark grey shaker cabinetry, custom back-splash with inlay contrast mosaic tiles, high end quartz counters along perimeter, centre island with waterfall granite counter, executive stainless-steel appliances including a wine fridge, gas cook top and wall-oven
- Generously sized main floor office which could also function as a 5th bedroom
- All bedrooms with large closets three with walk-in closets and hardwood floors
- All bathrooms finished with custom cabinetry, quartz counter tops & under-mount sinks, designer lighting, contemporary fixtures and mirrors
- Master bedroom with luxuriously appointed ensuite master bathroom with large walk in shower, dual vanity with quartz counters and soaker tub
- Convenient 2nd floor laundry room with designer details: quartz counters, backsplash, front loading washer/dryer and ample storage
- Other features include pot lights, upgraded trim, designer light fixtures throughout, upgraded hardwood stairs, oversized basement windows, California shutters throughout, Nest thermostat and more