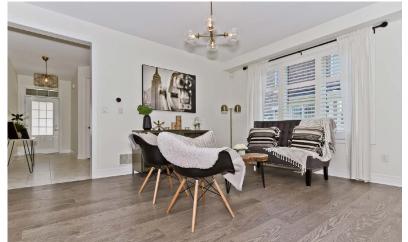

## **FEATURES:**

- 4 bedroom, 3 bath home with 2453 sq ft above grade as per builder's plan
- 9 foot ceilings on main, smooth ceilings throughout
- Porcelain Carrera marble style tiles at foyer and in bathrooms. 6" wide hardwood flooring throughout all main rooms
- Spacious great room with 18ft vaulted ceilings and gas fireplace with floor to ceiling custom stone surround
- Open concept dining room which also makes an excellent additional living space
- Fabulous custom kitchen with dark grey shaker cabinetry, custom back-splash with inlay contrast mosaic tiles, high end quartz counters along perimeter, centre island with waterfall granite counter, executive stainless-steel appliances including a wine fridge, gas cook top and wall-oven
- Generously sized main floor office which could also function as a 5th bedroom
- All bedrooms with large closets three with walk-in closets and hardwood floors
- All bathrooms finished with custom cabinetry, quartz counter tops & under-mount sinks, designer lighting, contemporary fixtures and mirrors
- Master bedroom with luxuriously appointed ensuite master bathroom with large walk in shower, dual vanity with quartz counters and soaker tub
- Convenient 2nd floor laundry room with designer details: quartz counters, backsplash, front loading washer/dryer and ample storage
- Other features include pot lights, upgraded trim, designer light fixtures throughout, upgraded hardwood stairs, oversized basement windows, California shutters throughout, Nest thermostat and more