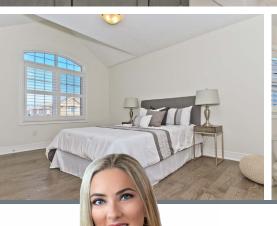

## **FEATURES:**

- 4 bedroom, 3 bath home with 2453 sq ft above grade as per builder's plan
- 9 foot ceilings on main, smooth ceilings throughout
- Porcelain Carrera marble style tiles at foyer and in bathrooms. 6" wide hardwood flooring throughout all main rooms
- Spacious great room with 18ft vaulted ceilings and gas fireplace with floor to ceiling custom stone surround
- Open concept dining room which also makes an excellent additional living space
- Fabulous custom kitchen with dark grey shaker cabinetry, custom back-splash with inlay contrast mosaic tiles, high end quartz counters along perimeter, centre island with waterfall granite counter, executive stainless-steel appliances including a wine fridge, gas cook top and wall-oven
- Generously sized main floor office which could also function as a 5th bedroom
- All bedrooms with large closets three with walk-in closets and hardwood floors
- All bathrooms finished with custom cabinetry, quartz counter tops & under-mount sinks, designer lighting, contemporary fixtures and mirrors
- Master bedroom with luxuriously appointed ensuite master bathroom with large walk in shower, dual vanity with quartz counters and soaker tub
- Convenient 2nd floor laundry room with designer details: quartz counters, backsplash, front loading washer/dryer and ample storage
- Other features include pot lights, upgraded trim, designer light fixtures throughout, upgraded hardwood stairs, oversized basement windows, California shutters throughout, Nest thermostat and more