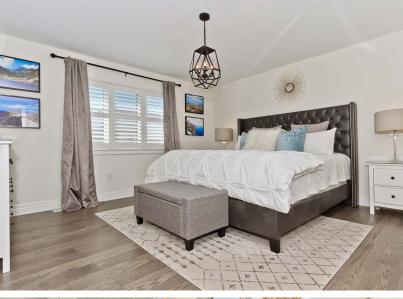

## **FEATURES:**

- 4 bedroom, 3 bath home with 2453 sq ft above grade as per builder's plan
- 9 foot ceilings on main, smooth ceilings throughout
- Porcelain Carrera marble style tiles at foyer and in bathrooms. 6" wide hardwood flooring throughout all main rooms
- Spacious great room with 18ft vaulted ceilings and gas fireplace with floor to ceiling custom stone surround
- Open concept dining room which also makes an excellent additional living space
- Fabulous custom kitchen with dark grey shaker cabinetry, custom back-splash with inlay contrast mosaic tiles, high end quartz counters along perimeter, centre island with waterfall granite counter, executive stainless-steel appliances including a wine fridge, gas cook top and wall-oven
- Generously sized main floor office which could also function as a 5th bedroom
- All bedrooms with large closets three with walk-in closets and hardwood floors
- All bathrooms finished with custom cabinetry, quartz counter tops & under-mount sinks, designer lighting, contemporary fixtures and mirrors
- Master bedroom with luxuriously appointed ensuite master bathroom with large walk in shower, dual vanity with quartz counters and soaker tub
- Convenient 2nd floor laundry room with designer details: quartz counters, backsplash, front loading washer/dryer and ample storage
- Other features include pot lights, upgraded trim, designer light fixtures throughout, upgraded hardwood stairs, oversized basement windows, California shutters throughout, Nest thermostat and more