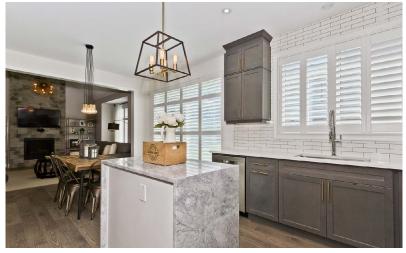

## **FEATURES:**

- 4 bedroom, 3 bath home with 2453 sq ft above grade as per builder's plan
- 9 foot ceilings on main, smooth ceilings throughout
- Porcelain Carrera marble style tiles at foyer and in bathrooms. 6" wide hardwood flooring throughout all main rooms
- Spacious great room with 18ft vaulted ceilings and gas fireplace with floor to ceiling custom stone surround
- Open concept dining room which also makes an excellent additional living space
- Fabulous custom kitchen with dark grey shaker cabinetry, custom back-splash with inlay contrast mosaic tiles, high end quartz counters along perimeter, centre island with waterfall granite counter, executive stainless-steel appliances including a wine fridge, gas cook top and wall-oven
- Generously sized main floor office which could also function as a 5th bedroom
- All bedrooms with large closets three with walk-in closets and hardwood floors
- All bathrooms finished with custom cabinetry, quartz counter tops & under-mount sinks, designer lighting, contemporary fixtures and mirrors
- Master bedroom with luxuriously appointed ensuite master bathroom with large walk in shower, dual vanity with quartz counters and soaker tub
- Convenient 2nd floor laundry room with designer details: quartz counters, backsplash, front loading washer/dryer and ample storage
- Other features include pot lights, upgraded trim, designer light fixtures throughout, upgraded hardwood stairs, oversized basement windows, California shutters throughout, Nest thermostat and more