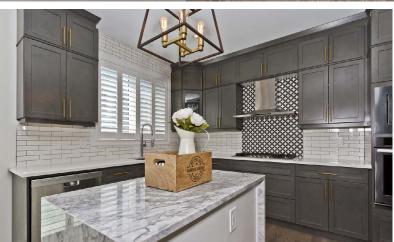

## **FEATURES:**

- 4 bedroom, 3 bath home with 2453 sq ft above grade as per builder's plan
- 9 foot ceilings on main, smooth ceilings throughout
- Porcelain Carrera marble style tiles at foyer and in bathrooms. 6" wide hardwood flooring throughout all main rooms
- Spacious great room with 18ft vaulted ceilings and gas fireplace with floor to ceiling custom stone surround
- Open concept dining room which also makes an excellent additional living space
- Fabulous custom kitchen with dark grey shaker cabinetry, custom back-splash with inlay contrast mosaic tiles, high end quartz counters along perimeter, centre island with waterfall granite counter, executive stainless-steel appliances including a wine fridge, gas cook top and wall-oven
- Generously sized main floor office which could also function as a 5th bedroom
- All bedrooms with large closets three with walk-in closets and hardwood floors
- All bathrooms finished with custom cabinetry, quartz counter tops & under-mount sinks, designer lighting, contemporary fixtures and mirrors
- Master bedroom with luxuriously appointed ensuite master bathroom with large walk in shower, dual vanity with quartz counters and soaker tub
- Convenient 2nd floor laundry room with designer details: quartz counters, backsplash, front loading washer/dryer and ample storage
- Other features include pot lights, upgraded trim, designer light fixtures throughout, upgraded hardwood stairs, oversized basement windows, California shutters throughout, Nest thermostat and more