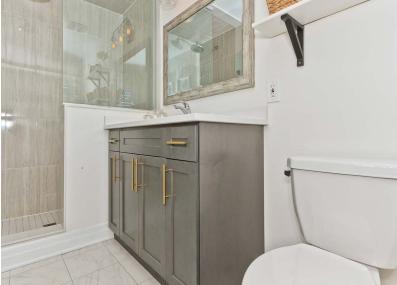

## **FEATURES:**

- 4 bedroom, 3 bath home with 2453 sq ft above grade as per builder's plan
- 9 foot ceilings on main, smooth ceilings throughout
- Porcelain Carrera marble style tiles at foyer and in bathrooms. 6" wide hardwood flooring throughout all main rooms
- Spacious great room with 18ft vaulted ceilings and gas fireplace with floor to ceiling custom stone surround
- Open concept dining room which also makes an excellent additional living space
- Fabulous custom kitchen with dark grey shaker cabinetry, custom back-splash with inlay contrast mosaic tiles, high end quartz counters along perimeter, centre island with waterfall granite counter, executive stainless-steel appliances including a wine fridge, gas cook top and wall-oven
- Generously sized main floor office which could also function as a 5th bedroom
- All bedrooms with large closets three with walk-in closets and hardwood floors
- All bathrooms finished with custom cabinetry, quartz counter tops & under-mount sinks, designer lighting, contemporary fixtures and mirrors
- Master bedroom with luxuriously appointed ensuite master bathroom with large walk in shower, dual vanity with quartz counters and soaker tub
- Convenient 2nd floor laundry room with designer details: quartz counters, backsplash, front loading washer/dryer and ample storage
- Other features include pot lights, upgraded trim, designer light fixtures throughout, upgraded hardwood stairs, oversized basement windows, California shutters throughout, Nest thermostat and more