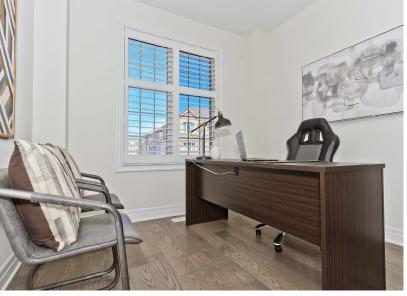

## **FEATURES:**

- 4 bedroom, 3 bath home with 2453 sq ft above grade as per builder's plan
- 9 foot ceilings on main, smooth ceilings throughout
- Porcelain Carrera marble style tiles at foyer and in bathrooms. 6" wide hardwood flooring throughout all main rooms
- Spacious great room with 18ft vaulted ceilings and gas fireplace with floor to ceiling custom stone surround
- Open concept dining room which also makes an excellent additional living space
- Fabulous custom kitchen with dark grey shaker cabinetry, custom back-splash with inlay contrast mosaic tiles, high end quartz counters along perimeter, centre island with waterfall granite counter, executive stainless-steel appliances including a wine fridge, gas cook top and wall-oven
- Generously sized main floor office which could also function as a 5th bedroom
- All bedrooms with large closets three with walk-in closets and hardwood floors
- All bathrooms finished with custom cabinetry, quartz counter tops & under-mount sinks, designer lighting, contemporary fixtures and mirrors
- Master bedroom with luxuriously appointed ensuite master bathroom with large walk in shower, dual vanity with quartz counters and soaker tub
- Convenient 2nd floor laundry room with designer details: quartz counters, backsplash, front loading washer/dryer and ample storage
- Other features include pot lights, upgraded trim, designer light fixtures throughout, upgraded hardwood stairs, oversized basement windows, California shutters throughout, Nest thermostat and more