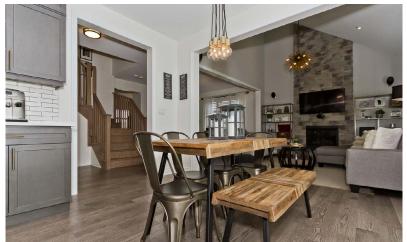

## **FEATURES:**

- 4 bedroom, 3 bath home with 2453 sq ft above grade as per builder's plan
- 9 foot ceilings on main, smooth ceilings throughout
- Porcelain Carrera marble style tiles at foyer and in bathrooms. 6" wide hardwood flooring throughout all main rooms
- Spacious great room with 18ft vaulted ceilings and gas fireplace with floor to ceiling custom stone surround
- Open concept dining room which also makes an excellent additional living space
- Fabulous custom kitchen with dark grey shaker cabinetry, custom back-splash with inlay contrast mosaic tiles, high end quartz counters along perimeter, centre island with waterfall granite counter, executive stainless-steel appliances including a wine fridge, gas cook top and wall-oven
- Generously sized main floor office which could also function as a 5th bedroom
- All bedrooms with large closets three with walk-in closets and hardwood floors
- All bathrooms finished with custom cabinetry, quartz counter tops & under-mount sinks, designer lighting, contemporary fixtures and mirrors
- Master bedroom with luxuriously appointed ensuite master bathroom with large walk in shower, dual vanity with quartz counters and soaker tub
- Convenient 2nd floor laundry room with designer details: quartz counters, backsplash, front loading washer/dryer and ample storage
- Other features include pot lights, upgraded trim, designer light fixtures throughout, upgraded hardwood stairs, oversized basement windows, California shutters throughout, Nest thermostat and more