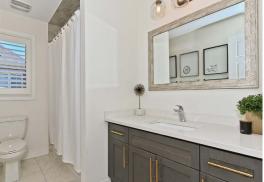

## **FEATURES:**

- 4 bedroom, 3 bath home with 2453 sq ft above grade as per builder's plan
- 9 foot ceilings on main, smooth ceilings throughout
- Porcelain Carrera marble style tiles at foyer and in bathrooms. 6" wide hardwood flooring throughout all main rooms
- Spacious great room with 18ft vaulted ceilings and gas fireplace with floor to ceiling custom stone surround
- Open concept dining room which also makes an excellent additional living space
- Fabulous custom kitchen with dark grey shaker cabinetry, custom back-splash with inlay contrast mosaic tiles, high end quartz counters along perimeter, centre island with waterfall granite counter, executive stainless-steel appliances including a wine fridge, gas cook top and wall-oven
- Generously sized main floor office which could also function as a 5th bedroom
- All bedrooms with large closets three with walk-in closets and hardwood floors
- All bathrooms finished with custom cabinetry, quartz counter tops & under-mount sinks, designer lighting, contemporary fixtures and mirrors
- Master bedroom with luxuriously appointed ensuite master bathroom with large walk in shower, dual vanity with quartz counters and soaker tub
- Convenient 2nd floor laundry room with designer details: quartz counters, backsplash, front loading washer/dryer and ample storage
- Other features include pot lights, upgraded trim, designer light fixtures throughout, upgraded hardwood stairs, oversized basement windows, California shutters throughout, Nest thermostat and more