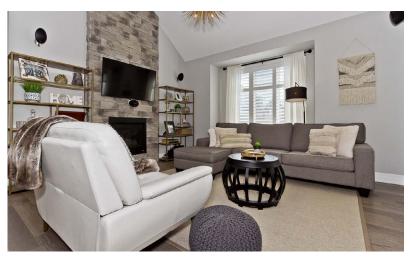

## **FEATURES:**

- 4 bedroom, 3 bath home with 2453 sq ft above grade as per builder's plan
- 9 foot ceilings on main, smooth ceilings throughout
- Porcelain Carrera marble style tiles at foyer and in bathrooms. 6" wide hardwood flooring throughout all main rooms
- Spacious great room with 18ft vaulted ceilings and gas fireplace with floor to ceiling custom stone surround
- Open concept dining room which also makes an excellent additional living space
- Fabulous custom kitchen with dark grey shaker cabinetry, custom back-splash with inlay contrast mosaic tiles, high end quartz counters along perimeter, centre island with waterfall granite counter, executive stainless-steel appliances including a wine fridge, gas cook top and wall-oven
- Generously sized main floor office which could also function as a 5th bedroom
- All bedrooms with large closets three with walk-in closets and hardwood floors
- All bathrooms finished with custom cabinetry, quartz counter tops & under-mount sinks, designer lighting, contemporary fixtures and mirrors
- Master bedroom with luxuriously appointed ensuite master bathroom with large walk in shower, dual vanity with quartz counters and soaker tub
- Convenient 2nd floor laundry room with designer details: quartz counters, backsplash, front loading washer/dryer and ample storage
- Other features include pot lights, upgraded trim, designer light fixtures throughout, upgraded hardwood stairs, oversized basement windows, California shutters throughout, Nest thermostat and more