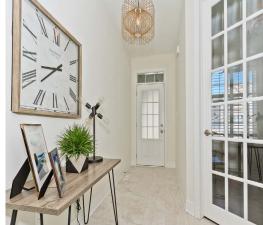

## **FEATURES:**

- 4 bedroom, 3 bath home with 2453 sq ft above grade as per builder's plan
- 9 foot ceilings on main, smooth ceilings throughout
- Porcelain Carrera marble style tiles at foyer and in bathrooms. 6" wide hardwood flooring throughout all main rooms
- Spacious great room with 18ft vaulted ceilings and gas fireplace with floor to ceiling custom stone surround
- Open concept dining room which also makes an excellent additional living space
- Fabulous custom kitchen with dark grey shaker cabinetry, custom back-splash with inlay contrast mosaic tiles, high end quartz counters along perimeter, centre island with waterfall granite counter, executive stainless-steel appliances including a wine fridge, gas cook top and wall-oven
- Generously sized main floor office which could also function as a 5th bedroom
- All bedrooms with large closets three with walk-in closets and hardwood floors
- All bathrooms finished with custom cabinetry, quartz counter tops & under-mount sinks, designer lighting, contemporary fixtures and mirrors
- Master bedroom with luxuriously appointed ensuite master bathroom with large walk in shower, dual vanity with quartz counters and soaker tub
- Convenient 2nd floor laundry room with designer details: quartz counters, backsplash, front loading washer/dryer and ample storage
- Other features include pot lights, upgraded trim, designer light fixtures throughout, upgraded hardwood stairs, oversized basement windows, California shutters throughout, Nest thermostat and more