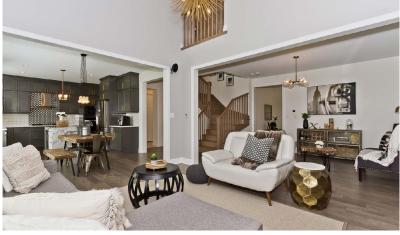

## **FEATURES:**

- 4 bedroom, 3 bath home with 2453 sq ft above grade as per builder's plan
- 9 foot ceilings on main, smooth ceilings throughout
- Porcelain Carrera marble style tiles at foyer and in bathrooms. 6" wide hardwood flooring throughout all main rooms
- Spacious great room with 18ft vaulted ceilings and gas fireplace with floor to ceiling custom stone surround
- Open concept dining room which also makes an excellent additional living space
- Fabulous custom kitchen with dark grey shaker cabinetry, custom back-splash with inlay contrast mosaic tiles, high end quartz counters along perimeter, centre island with waterfall granite counter, executive stainless-steel appliances including a wine fridge, gas cook top and wall-oven
- Generously sized main floor office which could also function as a 5th bedroom
- All bedrooms with large closets three with walk-in closets and hardwood floors
- All bathrooms finished with custom cabinetry, quartz counter tops & under-mount sinks, designer lighting, contemporary fixtures and mirrors
- Master bedroom with luxuriously appointed ensuite master bathroom with large walk in shower, dual vanity with quartz counters and soaker tub
- Convenient 2nd floor laundry room with designer details: quartz counters, backsplash, front loading washer/dryer and ample storage
- Other features include pot lights, upgraded trim, designer light fixtures throughout, upgraded hardwood stairs, oversized basement windows, California shutters throughout, Nest thermostat and more