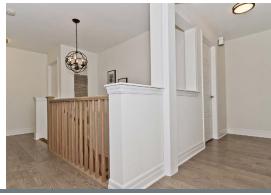

## **FEATURES:**

- 4 bedroom, 3 bath home with 2453 sq ft above grade as per builder's plan
- 9 foot ceilings on main, smooth ceilings throughout
- Porcelain Carrera marble style tiles at foyer and in bathrooms. 6" wide hardwood flooring throughout all main rooms
- Spacious great room with 18ft vaulted ceilings and gas fireplace with floor to ceiling custom stone surround
- Open concept dining room which also makes an excellent additional living space
- Fabulous custom kitchen with dark grey shaker cabinetry, custom back-splash with inlay contrast mosaic tiles, high end quartz counters along perimeter, centre island with waterfall granite counter, executive stainless-steel appliances including a wine fridge, gas cook top and wall-oven
- Generously sized main floor office which could also function as a 5th bedroom
- All bedrooms with large closets three with walk-in closets and hardwood floors
- All bathrooms finished with custom cabinetry, quartz counter tops & under-mount sinks, designer lighting, contemporary fixtures and mirrors
- Master bedroom with luxuriously appointed ensuite master bathroom with large walk in shower, dual vanity with quartz counters and soaker tub
- Convenient 2nd floor laundry room with designer details: quartz counters, backsplash, front loading washer/dryer and ample storage
- Other features include pot lights, upgraded trim, designer light fixtures throughout, upgraded hardwood stairs, oversized basement windows, California shutters throughout, Nest thermostat and more