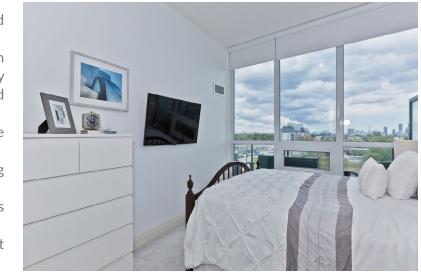

### FEATURES:

- 626 sq ft interior + 100 sq ft balcony
- 1 bedroom + den, 1 bath

• East facing exposure with preferred view of the CN Tower and city skyline

• Open concept layout offers a spacious living and dining room with ample space to relax or entertain

• Gorgeous dark Espresso engineered wood flooring in the main living areas and den

• Den is a separate room with custom sliding doors and makes a terrific home office or nursery

• Spacious bedroom with large walk in closet and built in closet organizers