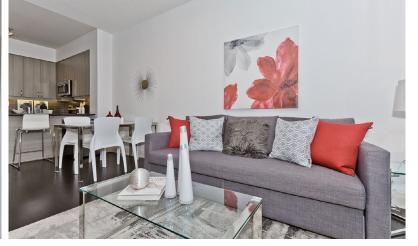

### FEATURES:

- 626 sq ft interior + 100 sq ft balcony
- 1 bedroom + den, 1 bath

• East facing exposure with preferred view of the CN Tower and city skyline

• Open concept layout offers a spacious living and dining room with ample space to relax or entertain

• Trendy grey toned flat panel kitchen cabinets with ample storage, granite counters, double sinks, subway tile backsplash, stainless steel appliances, and and breakfast bar seating

• 9 foot ceilings and large windows for an abundance of natural light

• Gorgeous dark Espresso engineered wood flooring in the main living areas and den

• Den is a separate room with custom sliding doors and makes a terrific home office or nursery

• Spacious bedroom with large walk in closet and built in closet organizers