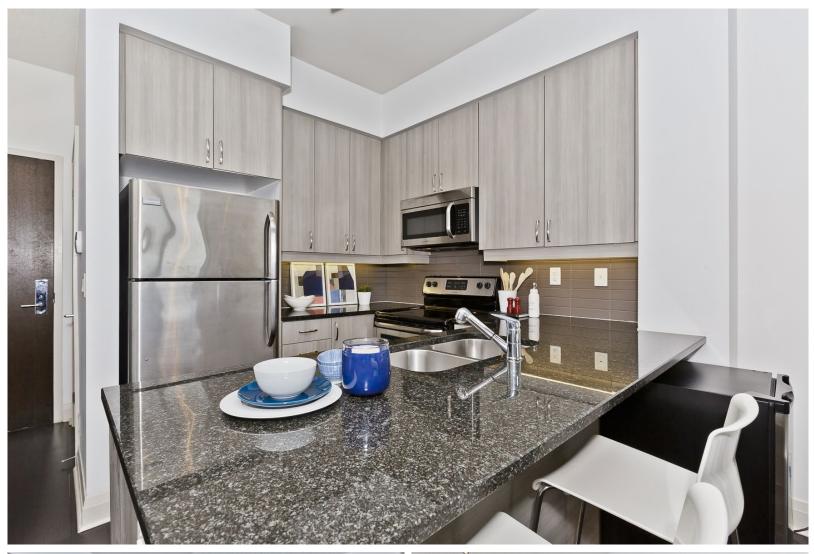

• Trendy grey toned flat panel kitchen cabinets with ample storage, granite counters, double sinks, subway tile backsplash, stainless steel appliances, and and breakfast bar seating

• 9 foot ceilings and large windows for an abundance of natural light