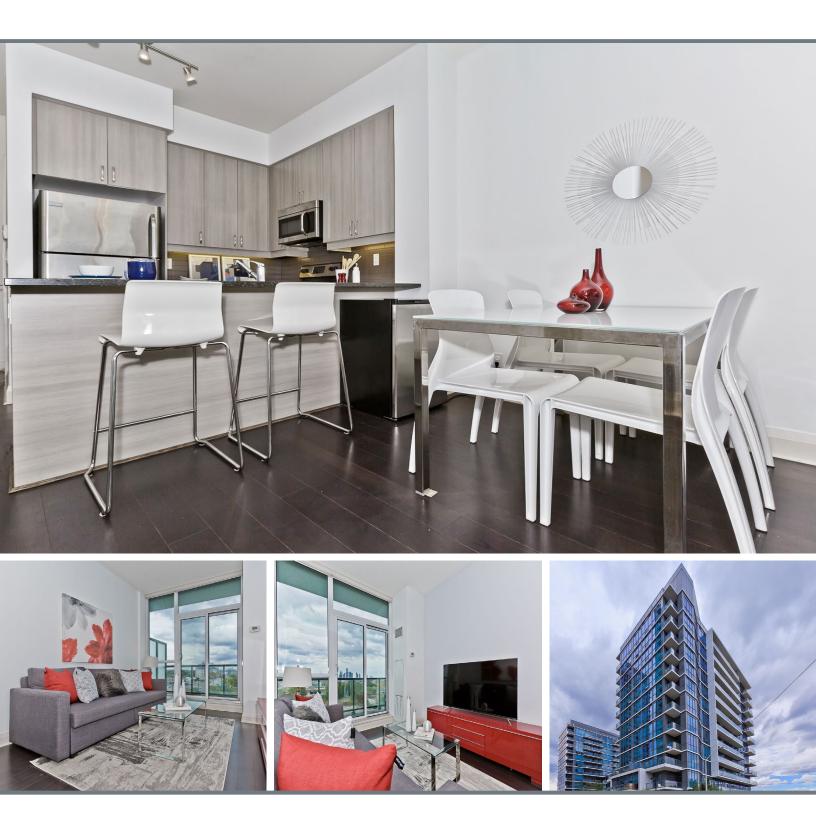

# 1185 THE QUEENSWAY, SUITE 522 | TORONTO, ONTARIO

Nestled just west of Islington Ave and The Queensway is the sought after development of IQ Condos. You'll love this stylish and chic condo - A perfect place for a first time buyer looking for the best in quality, finishes, and function. Welcome home to 1185 The Queensway, Suite 522.

### FEATURES:

- 626 sq ft interior + 100 sq ft balcony
- 1 bedroom + den, 1 bath

• East facing exposure with preferred view of the CN Tower and city skyline

• Open concept layout offers a spacious living and dining room with ample space to relax or entertain

• Trendy grey toned flat panel kitchen cabinets with ample storage, granite counters, double sinks, subway tile backsplash, stainless steel appliances, and and breakfast bar seating

• 9 foot ceilings and large windows for an abundance of natural light

• Gorgeous dark Espresso engineered wood flooring in the main living areas and den

• Den is a separate room with custom sliding doors and makes a terrific home office or nursery

• Spacious bedroom with large walk in closet and built in closet organizers

- Full size en-suite front loading washer/dryer
- 1 parking spot and 1 storage locker included
- 2 bicycle racks included

Maintenance fee of \$468.67 exclude Hydro. Property taxes \$1835.09/2020

Excellent location minutes to Downtown Toronto, easy QEW/Hwy 427 access, TTC at your door, Sherway Gardens, IKEA, Costco, restaurants and more just minutes away. Amazing building amenities include an impressive lobby with concierge, indoor pool, gym, expansive rooftop lounge and BBQ area, visitors parking & more.

Purchase includes all appliances: stainless steel fridge, microwave/range-hood, stove, dishwasher, front loading washer/dryer, all electrical light fixtures, window coverings, parking, locker and bike racks.