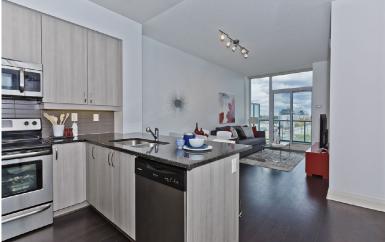

### FEATURES:

- 626 sq ft interior + 100 sq ft balcony
- 1 bedroom + den, 1 bath

• East facing exposure with preferred view of the CN Tower and city skyline

• Open concept layout offers a spacious living and dining room with ample space to relax or entertain

• Trendy grey toned flat panel kitchen cabinets with ample storage, granite counters, double sinks, subway tile backsplash, stainless steel appliances, and and breakfast bar seating

• 9 foot ceilings and large windows for an abundance of natural light

• Gorgeous dark Espresso engineered wood flooring in the main living areas and den

• Den is a separate room with custom sliding doors and makes a terrific home office or nursery

• Spacious bedroom with large walk in closet and built in closet organizers