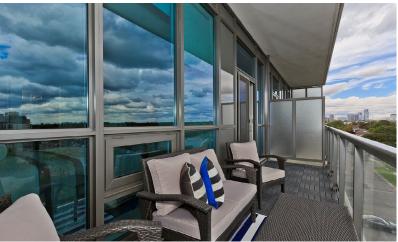

### FEATURES:

- 626 sq ft interior + 100 sq ft balcony
- 1 bedroom + den, 1 bath

• East facing exposure with preferred view of the CN Tower and city skyline

• Open concept layout offers a spacious living and dining room with ample space to relax or entertain