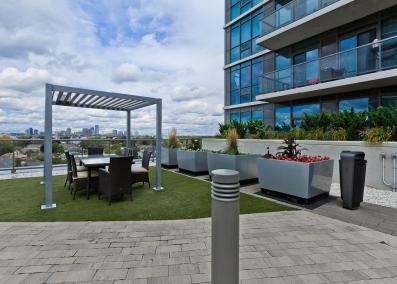

- Full size en-suite front loading washer/dryer
- 1 parking spot and 1 storage locker included
- 2 bicycle racks included

Maintenance fee of \$468.67 exclude Hydro. Property taxes \$1835.09/2020

Excellent location minutes to Downtown Toronto, easy QEW/Hwy 427 access, TTC at your door, Sherway Gardens, IKEA, Costco, restaurants and more just minutes away. Amazing building amenities include an impressive lobby with concierge, indoor pool, gym, expansive rooftop lounge and BBQ area, visitors parking & more.