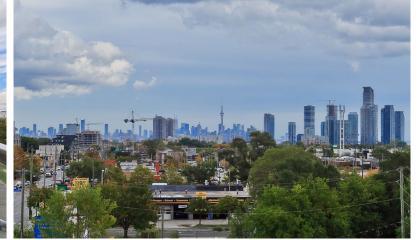

### FEATURES:

- 626 sq ft interior + 100 sq ft balcony
- 1 bedroom + den, 1 bath

• East facing exposure with preferred view of the CN Tower and city skyline

• Open concept layout offers a spacious living and dining room with ample space to relax or entertain