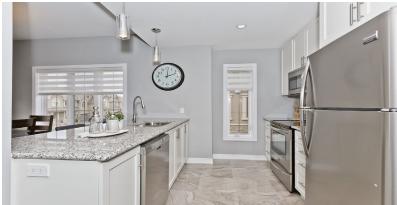

## **FEATURES:**

- 1438 sq ft 'Autumn Breeze' model, as per builder's Property taxes: \$3336.96/2020
- 3 bedroom, 1.5 bath end unit freehold townhouse
- 3 year new home with balance of Tarion warranty
- Beautiful curb appeal with stucco and stone elevation and covered front porch
- Tasteful colour palette and pot lights throughout
- Welcoming foyer/den with polished porcelain tile floors
- Gorgeous espresso toned hardwood floors throughout all main rooms and second floor
- Spacious, open concept living and dining rooms
- Contemporary white kitchen with shaker cabinetry, modern hardware, tile backsplash, granite counters, stainless steel appliances, breakfast bar and window
- Main level walk-out to a covered balcony
- Main floor powder room with pedestal sink and stylish details
- Hardwood staircase with square finished banisters
- 2nd level features 3 nicely sized bedrooms
- Spa inspired main bathroom with granite counters, soaker tub and beautiful tile detail
- Fully fenced in size yard with a new outdoor shed
- Front loading washer and dryer
- Single car built in garage parking with entry into the home and driveway parking for two vehicles
- Purchase includes: fridge, stove, dishwasher, microwave/ range-hood, washer, dryer, garage door opener & remote, all light fixtures, ceiling fan, custom high-end window coverings, central vacuum & attachments