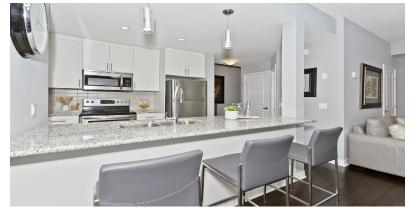

## **FEATURES:**

- 1438 sq ft 'Autumn Breeze' model, as per builder's Property taxes: \$3336.96/2020
- 3 bedroom, 1.5 bath end unit freehold townhouse
- 3 year new home with balance of Tarion warranty
- Beautiful curb appeal with stucco and stone elevation and covered front porch
- Tasteful colour palette and pot lights throughout
- Welcoming foyer/den with polished porcelain tile floors
- Gorgeous espresso toned hardwood floors throughout all main rooms and second floor
- Spacious, open concept living and dining rooms
- Contemporary white kitchen with shaker cabinetry, modern hardware, tile backsplash, granite counters, stainless steel appliances, breakfast bar and window
- Main level walk-out to a covered balcony
- Main floor powder room with pedestal sink and stylish details
- Hardwood staircase with square finished banisters
- 2nd level features 3 nicely sized bedrooms
- Spa inspired main bathroom with granite counters, soaker tub and beautiful tile detail
- Fully fenced in size yard with a new outdoor shed
- Front loading washer and dryer
- Single car built in garage parking with entry into the home and driveway parking for two vehicles
- Purchase includes: fridge, stove, dishwasher, microwave/ range-hood, washer, dryer, garage door opener & remote, all light fixtures, ceiling fan, custom high-end window coverings, central vacuum & attachments