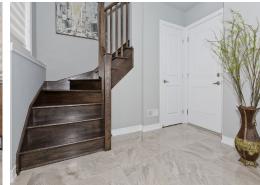

## **FEATURES:**

- 1438 sq ft 'Autumn Breeze' model, as per builder's Property taxes: \$3336.96/2020
- 3 bedroom, 1.5 bath end unit freehold townhouse
- 3 year new home with balance of Tarion warranty
- Beautiful curb appeal with stucco and stone elevation and covered front porch
- Tasteful colour palette and pot lights throughout
- Welcoming foyer/den with polished porcelain tile floors
- Gorgeous espresso toned hardwood floors throughout all main rooms and second floor
- Spacious, open concept living and dining rooms
- Contemporary white kitchen with shaker cabinetry, modern hardware, tile backsplash, granite counters, stainless steel appliances, breakfast bar and window
- Main level walk-out to a covered balcony
- Main floor powder room with pedestal sink and stylish details
- Hardwood staircase with square finished banisters
- 2nd level features 3 nicely sized bedrooms
- Spa inspired main bathroom with granite counters, soaker tub and beautiful tile detail
- Fully fenced in size yard with a new outdoor shed
- Front loading washer and dryer
- Single car built in garage parking with entry into the home and driveway parking for two vehicles
- Purchase includes: fridge, stove, dishwasher, microwave/ range-hood, washer, dryer, garage door opener & remote, all light fixtures, ceiling fan, custom high-end window coverings, central vacuum & attachments