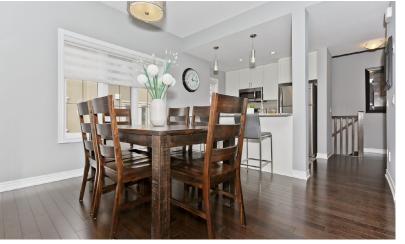

## **FEATURES:**

- 1438 sq ft 'Autumn Breeze' model, as per builder's Property taxes: \$3336.96/2020
- 3 bedroom, 1.5 bath end unit freehold townhouse
- 3 year new home with balance of Tarion warranty
- Beautiful curb appeal with stucco and stone elevation and covered front porch
- Tasteful colour palette and pot lights throughout
- Welcoming foyer/den with polished porcelain tile floors
- Gorgeous espresso toned hardwood floors throughout all main rooms and second floor
- Spacious, open concept living and dining rooms
- Contemporary white kitchen with shaker cabinetry, modern hardware, tile backsplash, granite counters, stainless steel appliances, breakfast bar and window
- Main level walk-out to a covered balcony
- Main floor powder room with pedestal sink and stylish details
- Hardwood staircase with square finished banisters
- 2nd level features 3 nicely sized bedrooms
- Spa inspired main bathroom with granite counters, soaker tub and beautiful tile detail
- Fully fenced in size yard with a new outdoor shed
- Front loading washer and dryer
- Single car built in garage parking with entry into the home and driveway parking for two vehicles
- Purchase includes: fridge, stove, dishwasher, microwave/ range-hood, washer, dryer, garage door opener & remote, all light fixtures, ceiling fan, custom high-end window coverings, central vacuum & attachments