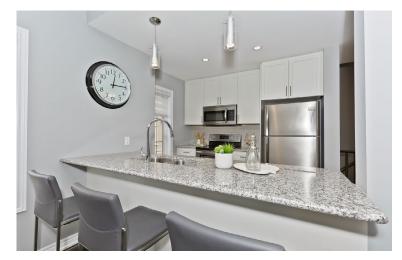

## **FEATURES:**

- 1438 sq ft 'Autumn Breeze' model, as per builder's Property taxes: \$3336.96/2020
- 3 bedroom, 1.5 bath end unit freehold townhouse
- 3 year new home with balance of Tarion warranty
- Beautiful curb appeal with stucco and stone elevation and covered front porch
- Tasteful colour palette and pot lights throughout
- Welcoming foyer/den with polished porcelain tile floors
- Gorgeous espresso toned hardwood floors throughout all main rooms and second floor
- Spacious, open concept living and dining rooms
- Contemporary white kitchen with shaker cabinetry, modern hardware, tile backsplash, granite counters, stainless steel appliances, breakfast bar and window
- Main level walk-out to a covered balcony
- Main floor powder room with pedestal sink and stylish details
- Hardwood staircase with square finished banisters
- 2nd level features 3 nicely sized bedrooms
- Spa inspired main bathroom with granite counters, soaker tub and beautiful tile detail
- Fully fenced in size yard with a new outdoor shed
- Front loading washer and dryer
- Single car built in garage parking with entry into the home and driveway parking for two vehicles
- Purchase includes: fridge, stove, dishwasher, microwave/ range-hood, washer, dryer, garage door opener & remote, all light fixtures, ceiling fan, custom high-end window coverings, central vacuum & attachments