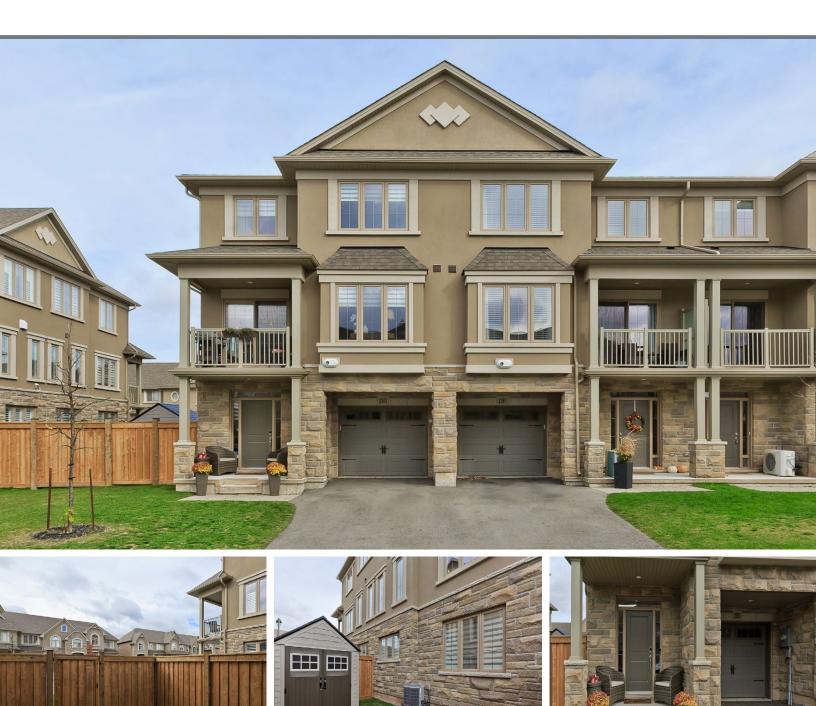

## 2363 NATASHA CIRCLE | OAKVILLE, ONTARIO

Beautiful freehold end-unit townhouse in Bronte Creek's 'Harvest' community - built by New Horizon. You will love the sophisticated French-Country inspired design and impeccable interior finishes. Welcome home to 2363 Natasha Circle, Oakville.

## **FEATURES:**

- 1438 sq ft 'Autumn Breeze' model, as per builder's Property taxes: \$3336.96/2020
- 3 bedroom, 1.5 bath end unit freehold townhouse
- 3 year new home with balance of Tarion warranty
- Beautiful curb appeal with stucco and stone elevation and covered front porch
- Tasteful colour palette and pot lights throughout
- Welcoming foyer/den with polished porcelain tile floors
- Gorgeous espresso toned hardwood floors throughout all main rooms and second floor
- Spacious, open concept living and dining rooms
- Contemporary white kitchen with shaker cabinetry, modern hardware, tile backsplash, granite counters, stainless steel appliances, breakfast bar and window
- Main level walk-out to a covered balcony
- Main floor powder room with pedestal sink and stylish details
- Hardwood staircase with square finished banisters
- 2nd level features 3 nicely sized bedrooms
- Spa inspired main bathroom with granite counters, soaker tub and beautiful tile detail
- Fully fenced in size yard with a new outdoor shed
- Front loading washer and dryer
- Single car built in garage parking with entry into the home and driveway parking for two vehicles
- Purchase includes: fridge, stove, dishwasher, microwave/ range-hood, washer, dryer, garage door opener & remote, all light fixtures, ceiling fan, custom high-end window coverings, central vacuum & attachments

Hot water tank and alarm system are on a monthly rental contract

2363 Natasha Circle is situated on a quiet street where there is a true sense of pride and community spirit. You will love the convenience of the neighbourhood and beautiful setting, with easy access to schools, walking trails, numerous playgrounds and parks including Bronte Creek Provincial Park. You're also close to ample shopping plazas and big box stores, Starbucks, and the new Oakville Trafalgar Hospital.