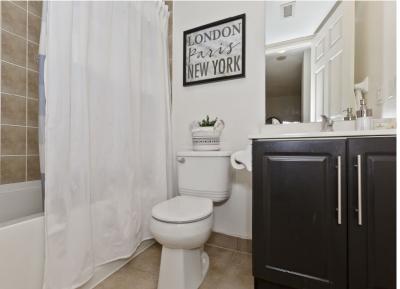

## **FEATURES:**

- 2 bedroom, 2 bath preferred corner suite with 850 sq ft interior
- Practical layout with beautiful décor
- Spacious entry foyer with large closet
- Open concept living and dining room combination offers a stone feature wall, modern electric fireplace, built-in bookshelves, laminate flooring and updated light fixtures
- Refreshed kitchen with white cabinets, modern hardware, granite counters, tile backsplash, newer stainless steel appliances including a full size French door fridge, and unique stone detail at the breakfast bar peninsula
- Freshly painted neutral wall colour in main rooms
- Master bedroom with plush broadloom, large windows and 3 piece en-suite bath with built in shelving
- Bright 2nd bedroom with large windows and large closet
- Spa inspired 2nd bathroom with soaker tub and refreshed vanity
- Covered balcony with peaceful views overlooking the outdoor pool
- Lower floor level feels like living in a townhouse suite
- Beautiful views of the exterior architectural landscape and park/pond area
- En-suite stacked washer/dryer
- Storage locker included
- Ample free visitors parking at the building