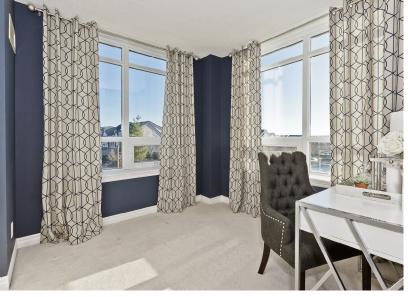

## **FEATURES:**

- 2 bedroom, 2 bath preferred corner suite with 850 sq ft interior
- Practical layout with beautiful décor
- Spacious entry foyer with large closet
- Open concept living and dining room combination offers a stone feature wall, modern electric fireplace, built-in bookshelves, laminate flooring and updated light fixtures
- Refreshed kitchen with white cabinets, modern hardware, granite counters, tile backsplash, newer stainless steel appliances including a full size French door fridge, and unique stone detail at the breakfast bar peninsula
- Freshly painted neutral wall colour in main rooms
- Master bedroom with plush broadloom, large windows and 3 piece en-suite bath with built in shelving
- Bright 2nd bedroom with large windows and large closet
- Spa inspired 2nd bathroom with soaker tub and refreshed vanity
- Covered balcony with peaceful views overlooking the outdoor pool
- Lower floor level feels like living in a townhouse suite
- Beautiful views of the exterior architectural landscape and park/pond area
- En-suite stacked washer/dryer
- Storage locker included
- Ample free visitors parking at the building