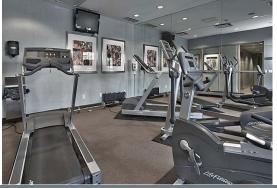

- Building amenities include: gym, outdoor pool & sun deck, courtyard BBQ area, party room/lounge
- All appliances, window covering hardware and light fixtures included in purchase
- Window drapery excluded