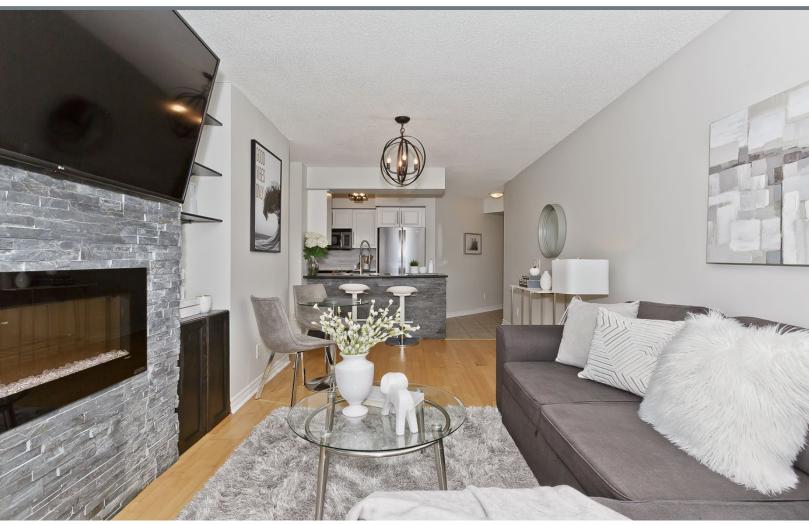

## **FEATURES:**

- 2 bedroom, 2 bath preferred corner suite with 850 sq ft interior
- Practical layout with beautiful décor
- Spacious entry foyer with large closet
- Open concept living and dining room combination offers a stone feature wall, modern electric fireplace, built-in bookshelves, laminate flooring and updated light fixtures
- Refreshed kitchen with white cabinets, modern hardware, granite counters, tile backsplash, newer stainless steel appliances including a full size French door fridge, and unique stone detail at the breakfast bar peninsula
- Freshly painted neutral wall colour in main rooms
- Master bedroom with plush broadloom, large windows and 3 piece en-suite bath with built in shelving
- Bright 2nd bedroom with large windows and large closet
- Spa inspired 2nd bathroom with soaker tub and refreshed vanity
- Covered balcony with peaceful views overlooking the outdoor pool
- Lower floor level feels like living in a townhouse suite
- Beautiful views of the exterior architectural landscape and park/pond area
- En-suite stacked washer/dryer
- Storage locker included
- Ample free visitors parking at the building