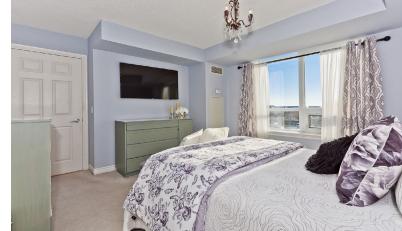

## **FEATURES:**

- 2 bedroom, 2 bath preferred corner suite with 850 sq ft interior
- Practical layout with beautiful décor
- Spacious entry foyer with large closet
- Open concept living and dining room combination offers a stone feature wall, modern electric fireplace, built-in bookshelves, laminate flooring and updated light fixtures
- Refreshed kitchen with white cabinets, modern hardware, granite counters, tile backsplash, newer stainless steel appliances including a full size French door fridge, and unique stone detail at the breakfast bar peninsula
- Freshly painted neutral wall colour in main rooms
- Master bedroom with plush broadloom, large windows and 3 piece en-suite bath with built in shelving
- Bright 2nd bedroom with large windows and large closet
- Spa inspired 2nd bathroom with soaker tub and refreshed vanity
- Covered balcony with peaceful views overlooking the outdoor pool
- Lower floor level feels like living in a townhouse suite
- Beautiful views of the exterior architectural landscape and park/pond area
- En-suite stacked washer/dryer
- Storage locker included
- Ample free visitors parking at the building