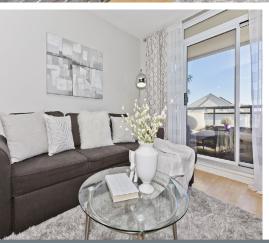

## **FEATURES:**

- 2 bedroom, 2 bath preferred corner suite with 850 sq ft interior
- Practical layout with beautiful décor
- Spacious entry foyer with large closet
- Open concept living and dining room combination offers a stone feature wall, modern electric fireplace, built-in bookshelves, laminate flooring and updated light fixtures
- Refreshed kitchen with white cabinets, modern hardware, granite counters, tile backsplash, newer stainless steel appliances including a full size French door fridge, and unique stone detail at the breakfast bar peninsula
- Freshly painted neutral wall colour in main rooms
- Master bedroom with plush broadloom, large windows and 3 piece en-suite bath with built in shelving
- Bright 2nd bedroom with large windows and large closet
- Spa inspired 2nd bathroom with soaker tub and refreshed vanity
- Covered balcony with peaceful views overlooking the outdoor pool
- Lower floor level feels like living in a townhouse suite
- Beautiful views of the exterior architectural landscape and park/pond area
- En-suite stacked washer/dryer
- Storage locker included
- Ample free visitors parking at the building