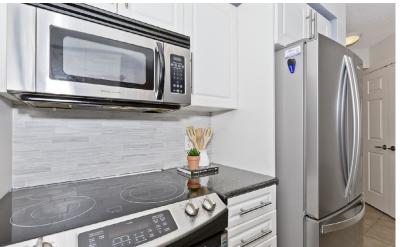

## **FEATURES:**

- 2 bedroom, 2 bath preferred corner suite with 850 sq ft interior
- Practical layout with beautiful décor
- Spacious entry foyer with large closet
- Open concept living and dining room combination offers a stone feature wall, modern electric fireplace, built-in bookshelves, laminate flooring and updated light fixtures
- Refreshed kitchen with white cabinets, modern hardware, granite counters, tile backsplash, newer stainless steel appliances including a full size French door fridge, and unique stone detail at the breakfast bar peninsula
- Freshly painted neutral wall colour in main rooms
- Master bedroom with plush broadloom, large windows and 3 piece en-suite bath with built in shelving
- Bright 2nd bedroom with large windows and large closet
- Spa inspired 2nd bathroom with soaker tub and refreshed vanity
- Covered balcony with peaceful views overlooking the outdoor pool
- Lower floor level feels like living in a townhouse suite
- Beautiful views of the exterior architectural landscape and park/pond area
- En-suite stacked washer/dryer
- Storage locker included
- Ample free visitors parking at the building