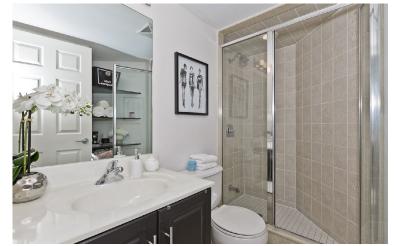

## **FEATURES:**

- 2 bedroom, 2 bath preferred corner suite with 850 sq ft interior
- Practical layout with beautiful décor
- Spacious entry foyer with large closet
- Open concept living and dining room combination offers a stone feature wall, modern electric fireplace, built-in bookshelves, laminate flooring and updated light fixtures
- Refreshed kitchen with white cabinets, modern hardware, granite counters, tile backsplash, newer stainless steel appliances including a full size French door fridge, and unique stone detail at the breakfast bar peninsula
- Freshly painted neutral wall colour in main rooms
- Master bedroom with plush broadloom, large windows and 3 piece en-suite bath with built in shelving
- Bright 2nd bedroom with large windows and large closet
- Spa inspired 2nd bathroom with soaker tub and refreshed vanity
- Covered balcony with peaceful views overlooking the outdoor pool
- Lower floor level feels like living in a townhouse suite
- Beautiful views of the exterior architectural landscape and park/pond area
- En-suite stacked washer/dryer
- Storage locker included
- Ample free visitors parking at the building