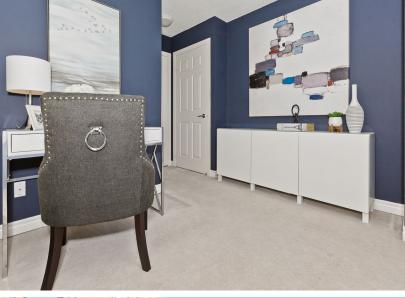

## **FEATURES:**

- 2 bedroom, 2 bath preferred corner suite with 850 sq ft interior
- Practical layout with beautiful décor
- Spacious entry foyer with large closet
- Open concept living and dining room combination offers a stone feature wall, modern electric fireplace, built-in bookshelves, laminate flooring and updated light fixtures
- Refreshed kitchen with white cabinets, modern hardware, granite counters, tile backsplash, newer stainless steel appliances including a full size French door fridge, and unique stone detail at the breakfast bar peninsula
- Freshly painted neutral wall colour in main rooms
- Master bedroom with plush broadloom, large windows and 3 piece en-suite bath with built in shelving
- Bright 2nd bedroom with large windows and large closet
- Spa inspired 2nd bathroom with soaker tub and refreshed vanity
- Covered balcony with peaceful views overlooking the outdoor pool
- Lower floor level feels like living in a townhouse suite
- Beautiful views of the exterior architectural landscape and park/pond area
- En-suite stacked washer/dryer
- Storage locker included
- Ample free visitors parking at the building