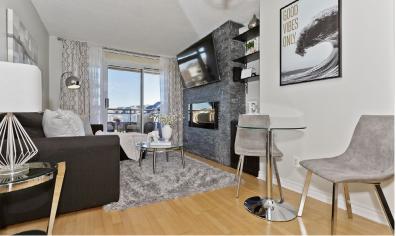

## **FEATURES:**

- 2 bedroom, 2 bath preferred corner suite with 850 sq ft interior
- Practical layout with beautiful décor
- Spacious entry foyer with large closet
- Open concept living and dining room combination offers a stone feature wall, modern electric fireplace, built-in bookshelves, laminate flooring and updated light fixtures
- Refreshed kitchen with white cabinets, modern hardware, granite counters, tile backsplash, newer stainless steel appliances including a full size French door fridge, and unique stone detail at the breakfast bar peninsula
- Freshly painted neutral wall colour in main rooms
- Master bedroom with plush broadloom, large windows and 3 piece en-suite bath with built in shelving
- Bright 2nd bedroom with large windows and large closet
- Spa inspired 2nd bathroom with soaker tub and refreshed vanity
- Covered balcony with peaceful views overlooking the outdoor pool
- Lower floor level feels like living in a townhouse suite
- Beautiful views of the exterior architectural landscape and park/pond area
- En-suite stacked washer/dryer
- Storage locker included
- Ample free visitors parking at the building