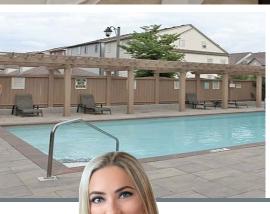

## **FEATURES:**

- 2 bedroom, 2 bath preferred corner suite with 850 sq ft interior
- Practical layout with beautiful décor
- Spacious entry foyer with large closet
- Open concept living and dining room combination offers a stone feature wall, modern electric fireplace, built-in bookshelves, laminate flooring and updated light fixtures
- Refreshed kitchen with white cabinets, modern hardware, granite counters, tile backsplash, newer stainless steel appliances including a full size French door fridge, and unique stone detail at the breakfast bar peninsula
- Freshly painted neutral wall colour in main rooms
- Master bedroom with plush broadloom, large windows and 3 piece en-suite bath with built in shelving
- Bright 2nd bedroom with large windows and large closet
- Spa inspired 2nd bathroom with soaker tub and refreshed vanity
- Covered balcony with peaceful views overlooking the outdoor pool
- Lower floor level feels like living in a townhouse suite
- Beautiful views of the exterior architectural landscape and park/pond area
- En-suite stacked washer/dryer
- Storage locker included
- Ample free visitors parking at the building

- Building amenities include: gym, outdoor pool & sun deck, courtyard BBQ area, party room/lounge
- All appliances, window covering hardware and light fixtures included in purchase
- Window drapery excluded