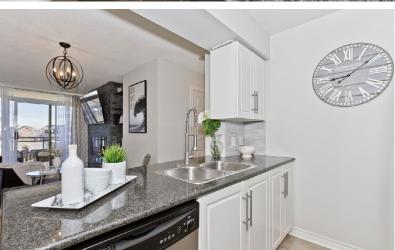

## **FEATURES:**

- 2 bedroom, 2 bath preferred corner suite with 850 sq ft interior
- Practical layout with beautiful décor
- Spacious entry foyer with large closet
- Open concept living and dining room combination offers a stone feature wall, modern electric fireplace, built-in bookshelves, laminate flooring and updated light fixtures
- Refreshed kitchen with white cabinets, modern hardware, granite counters, tile backsplash, newer stainless steel appliances including a full size French door fridge, and unique stone detail at the breakfast bar peninsula
- Freshly painted neutral wall colour in main rooms
- Master bedroom with plush broadloom, large windows and 3 piece en-suite bath with built in shelving
- Bright 2nd bedroom with large windows and large closet
- Spa inspired 2nd bathroom with soaker tub and refreshed vanity
- Covered balcony with peaceful views overlooking the outdoor pool
- Lower floor level feels like living in a townhouse suite
- Beautiful views of the exterior architectural landscape and park/pond area
- En-suite stacked washer/dryer
- Storage locker included
- Ample free visitors parking at the building