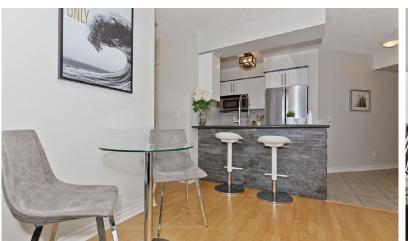

## **FEATURES:**

- 2 bedroom, 2 bath preferred corner suite with 850 sq ft interior
- Practical layout with beautiful décor
- Spacious entry foyer with large closet
- Open concept living and dining room combination offers a stone feature wall, modern electric fireplace, built-in bookshelves, laminate flooring and updated light fixtures
- Refreshed kitchen with white cabinets, modern hardware, granite counters, tile backsplash, newer stainless steel appliances including a full size French door fridge, and unique stone detail at the breakfast bar peninsula
- Freshly painted neutral wall colour in main rooms
- Master bedroom with plush broadloom, large windows and 3 piece en-suite bath with built in shelving
- Bright 2nd bedroom with large windows and large closet
- Spa inspired 2nd bathroom with soaker tub and refreshed vanity
- Covered balcony with peaceful views overlooking the outdoor pool
- Lower floor level feels like living in a townhouse suite
- Beautiful views of the exterior architectural landscape and park/pond area
- En-suite stacked washer/dryer
- Storage locker included
- Ample free visitors parking at the building

- Building amenities include: gym, outdoor pool & sun deck, courtyard BBQ area, party room/lounge
- All appliances, window covering hardware and light fixtures included in purchase
- Window drapery excluded