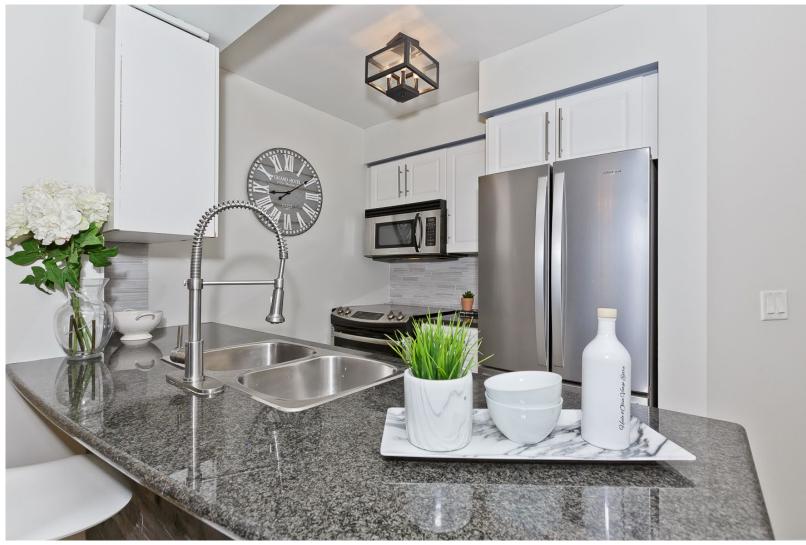

## **FEATURES:**

- 2 bedroom, 2 bath preferred corner suite with 850 sq ft interior
- Practical layout with beautiful décor
- Spacious entry foyer with large closet
- Open concept living and dining room combination offers a stone feature wall, modern electric fireplace, built-in bookshelves, laminate flooring and updated light fixtures
- Refreshed kitchen with white cabinets, modern hardware, granite counters, tile backsplash, newer stainless steel appliances including a full size French door fridge, and unique stone detail at the breakfast bar peninsula
- Freshly painted neutral wall colour in main rooms
- Master bedroom with plush broadloom, large windows and 3 piece en-suite bath with built in shelving
- Bright 2nd bedroom with large windows and large closet
- Spa inspired 2nd bathroom with soaker tub and refreshed vanity
- Covered balcony with peaceful views overlooking the outdoor pool
- Lower floor level feels like living in a townhouse suite
- Beautiful views of the exterior architectural landscape and park/pond area
- En-suite stacked washer/dryer
- Storage locker included
- Ample free visitors parking at the building