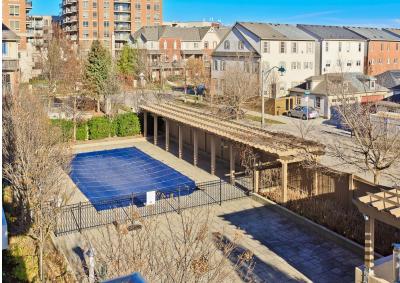

## **FEATURES:**

- 2 bedroom, 2 bath preferred corner suite with 850 sq ft interior
- Practical layout with beautiful décor
- Spacious entry foyer with large closet
- Open concept living and dining room combination offers a stone feature wall, modern electric fireplace, built-in bookshelves, laminate flooring and updated light fixtures
- Refreshed kitchen with white cabinets, modern hardware, granite counters, tile backsplash, newer stainless steel appliances including a full size French door fridge, and unique stone detail at the breakfast bar peninsula
- Freshly painted neutral wall colour in main rooms
- Master bedroom with plush broadloom, large windows and 3 piece en-suite bath with built in shelving
- Bright 2nd bedroom with large windows and large closet
- Spa inspired 2nd bathroom with soaker tub and refreshed vanity
- Covered balcony with peaceful views overlooking the outdoor pool
- Lower floor level feels like living in a townhouse suite
- Beautiful views of the exterior architectural landscape and park/pond area
- En-suite stacked washer/dryer
- Storage locker included
- Ample free visitors parking at the building

- Building amenities include: gym, outdoor pool & sun deck, courtyard BBQ area, party room/lounge
- All appliances, window covering hardware and light fixtures included in purchase
- Window drapery excluded