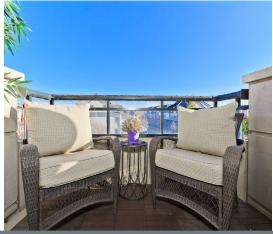

## **FEATURES:**

- 2 bedroom, 2 bath preferred corner suite with 850 sq ft interior
- Practical layout with beautiful décor
- Spacious entry foyer with large closet
- Open concept living and dining room combination offers a stone feature wall, modern electric fireplace, built-in bookshelves, laminate flooring and updated light fixtures
- Refreshed kitchen with white cabinets, modern hardware, granite counters, tile backsplash, newer stainless steel appliances including a full size French door fridge, and unique stone detail at the breakfast bar peninsula
- Freshly painted neutral wall colour in main rooms
- Master bedroom with plush broadloom, large windows and 3 piece en-suite bath with built in shelving
- Bright 2nd bedroom with large windows and large closet
- Spa inspired 2nd bathroom with soaker tub and refreshed vanity
- Covered balcony with peaceful views overlooking the outdoor pool
- Lower floor level feels like living in a townhouse suite
- Beautiful views of the exterior architectural landscape and park/pond area
- En-suite stacked washer/dryer
- Storage locker included
- Ample free visitors parking at the building