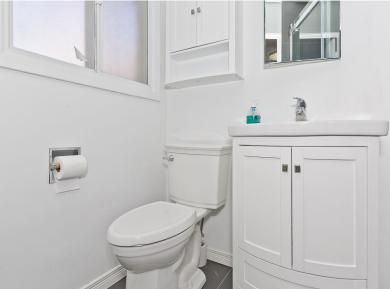

## **FEATURES:**

- Brick exterior 3 level back-split bungalow with great bones
- 4 bedrooms, 2 full baths
- 1962 sq ft above grade + 724 sq ft basement
- Wide 51 x 120 foot landscaped lot
- Hardwood under carpet in the living & dining rooms
- Eat-in kitchen with side door walk-out & stainless steel appliances
- Updated 3 piece bath
- Split level design perfect for an in-law suite
- Large family room with wood burning fireplace & walk-out to yard
- Double car garage & total parking for 4 cars
- Metal roof completed in 1998
- Huge basement rec room + bonus room
- Extensively landscaped front and backyard with perennial gardens