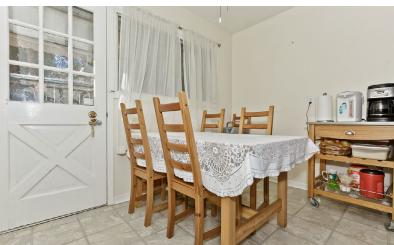

## **FEATURES:**

- Brick exterior 3 level back-split bungalow with great bones
- 4 bedrooms, 2 full baths
- 1962 sq ft above grade + 724 sq ft basement
- Wide 51 x 120 foot landscaped lot
- Hardwood under carpet in the living & dining rooms
- Eat-in kitchen with side door walk-out & stainless steel appliances
- Updated 3 piece bath
- Split level design perfect for an in-law suite
- Large family room with wood burning fireplace & walk-out to yard
- Double car garage & total parking for 4 cars
- Metal roof completed in 1998
- Huge basement rec room + bonus room
- Extensively landscaped front and backyard with perennial gardens