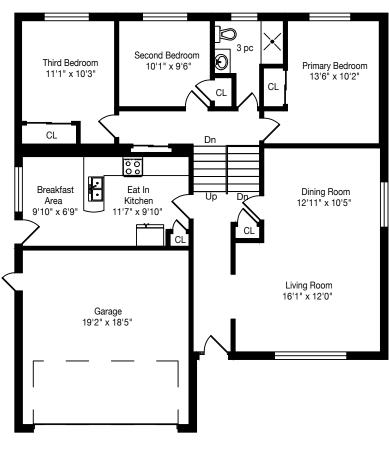

## **FEATURES:**

- Brick exterior 3 level back-split bungalow with great bones
- 4 bedrooms, 2 full baths
- 1962 sq ft above grade + 724 sq ft basement
- Wide 51 x 120 foot landscaped lot
- Hardwood under carpet in the living & dining rooms
- Eat-in kitchen with side door walk-out & stainless steel appliances
- Updated 3 piece bath
- Split level design perfect for an in-law suite
- Large family room with wood burning fireplace & walk-out to yard
- Double car garage & total parking for 4 cars
- Metal roof completed in 1998
- Huge basement rec room + bonus room
- Extensively landscaped front and backyard with perennial gardens

Property taxes - \$5368.12/2020

Total Above Grade - 1952 Sq. ft Total Sq. Footage - 2676 Sq.ft

Tanya Crepulja

Broker

**Keller Williams Real Estate Associates** 

101-1270 Central Pkwy West, Mississauga, ON L5C 4P4