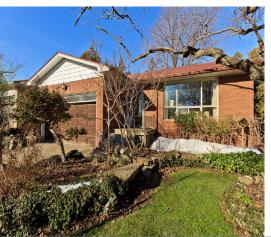

## **FEATURES:**

- Brick exterior 3 level back-split bungalow with great bones
- 4 bedrooms, 2 full baths
- 1962 sq ft above grade + 724 sq ft basement
- Wide 51 x 120 foot landscaped lot
- Hardwood under carpet in the living & dining rooms
- Eat-in kitchen with side door walk-out & stainless steel appliances
- Updated 3 piece bath
- Split level design perfect for an in-law suite
- Large family room with wood burning fireplace & walk-out to yard
- Double car garage & total parking for 4 cars
- Metal roof completed in 1998
- Huge basement rec room + bonus room
- Extensively landscaped front and backyard with perennial gardens

Calling all handymen and those with a vision to bring your personal touches to this wonderful detached home in central Mississauga's desirable Credit (Erindale) Woodlands.

Lovingly owned by the same family for 23 years! Situated on a quiet crescent where homes don't come up for sale often. You're just down the street from Ron Lenyk Springfield Park, schools, Erindale Outdoor pool and only 1.5 km to Erindale GO. Grocery/amenities, highways, transit, Credit Valley Golf & Country Club, University of Toronto Mississauga all within the vicinity. Minutes to Square One Shopping Centre, and so much more.