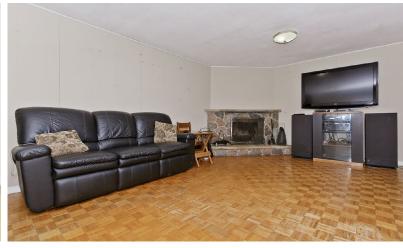

## **FEATURES:**

- Brick exterior 3 level back-split bungalow with great bones
- 4 bedrooms, 2 full baths
- 1962 sq ft above grade + 724 sq ft basement
- Wide 51 x 120 foot landscaped lot
- Hardwood under carpet in the living & dining rooms
- Eat-in kitchen with side door walk-out & stainless steel appliances
- Updated 3 piece bath
- Split level design perfect for an in-law suite
- Large family room with wood burning fireplace & walk-out to yard
- Double car garage & total parking for 4 cars
- Metal roof completed in 1998
- Huge basement rec room + bonus room
- Extensively landscaped front and backyard with perennial gardens