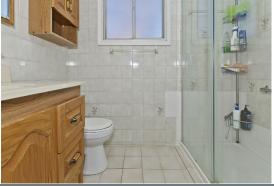

## **FEATURES:**

- Brick exterior 3 level back-split bungalow with great bones
- 4 bedrooms, 2 full baths
- 1962 sq ft above grade + 724 sq ft basement
- Wide 51 x 120 foot landscaped lot
- Hardwood under carpet in the living & dining rooms
- Eat-in kitchen with side door walk-out & stainless steel appliances
- Updated 3 piece bath
- Split level design perfect for an in-law suite
- Large family room with wood burning fireplace & walk-out to yard
- Double car garage & total parking for 4 cars
- Metal roof completed in 1998
- Huge basement rec room + bonus room
- Extensively landscaped front and backyard with perennial gardens