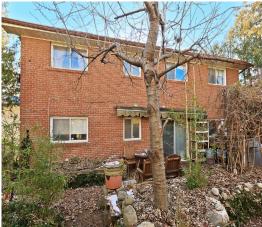

## **FEATURES:**

- Brick exterior 3 level back-split bungalow with great bones
- 4 bedrooms, 2 full baths
- 1962 sq ft above grade + 724 sq ft basement
- Wide 51 x 120 foot landscaped lot
- Hardwood under carpet in the living & dining rooms
- Eat-in kitchen with side door walk-out & stainless steel appliances
- Updated 3 piece bath
- Split level design perfect for an in-law suite
- Large family room with wood burning fireplace & walk-out to yard
- Double car garage & total parking for 4 cars
- Metal roof completed in 1998
- Huge basement rec room + bonus room
- Extensively landscaped front and backyard with perennial gardens

Calling all handymen and those with a vision to bring your personal touches to this wonderful detached home in central Mississauga's desirable Credit (Erindale) Woodlands.

Lovingly owned by the same family for 23 years! Situated on a quiet crescent where homes don't come up for sale often. You're just down the street from Ron Lenyk Springfield Park, schools, Erindale Outdoor pool and only 1.5 km to Erindale GO. Grocery/amenities, highways, transit, Credit Valley Golf & Country Club, University of Toronto Mississauga all within the vicinity. Minutes to Square One Shopping Centre, and so much more.