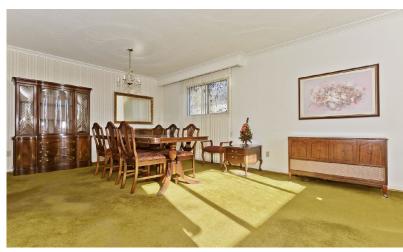

## **FEATURES:**

- Brick exterior 3 level back-split bungalow with great bones
- 4 bedrooms, 2 full baths
- 1962 sq ft above grade + 724 sq ft basement
- Wide 51 x 120 foot landscaped lot
- Hardwood under carpet in the living & dining rooms
- Eat-in kitchen with side door walk-out & stainless steel appliances
- Updated 3 piece bath
- Split level design perfect for an in-law suite
- Large family room with wood burning fireplace & walk-out to yard
- Double car garage & total parking for 4 cars
- Metal roof completed in 1998
- Huge basement rec room + bonus room
- Extensively landscaped front and backyard with perennial gardens