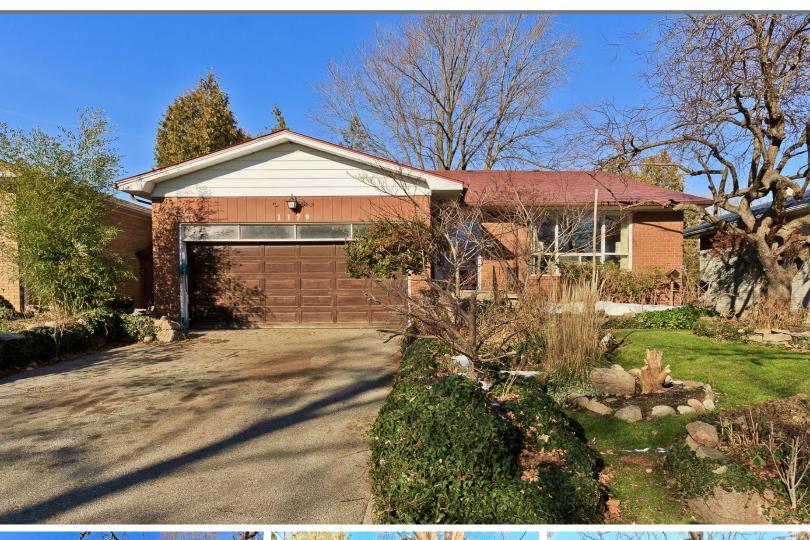

## 1179 SHAMIR CRESCENT MISSISSAUGA, ONTARIO

## 1179 SHAMIR CRESCENT | MISSISSAUGA, ONTARIO

Welcome to 1179 Shamir Cres, Mississauga - a fantastic opportunity for this very spacious backsplit bungalow in Erindale Woodlands!

## **FEATURES:**

- Brick exterior 3 level back-split bungalow with great bones
- 4 bedrooms, 2 full baths
- 1962 sq ft above grade + 724 sq ft basement
- Wide 51 x 120 foot landscaped lot
- Hardwood under carpet in the living & dining rooms
- Eat-in kitchen with side door walk-out & stainless steel appliances
- Updated 3 piece bath
- Split level design perfect for an in-law suite
- Large family room with wood burning fireplace & walk-out to yard
- Double car garage & total parking for 4 cars
- Metal roof completed in 1998
- Huge basement rec room + bonus room
- Extensively landscaped front and backyard with perennial gardens