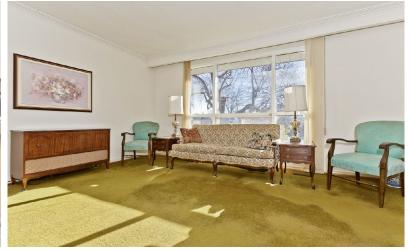

## **FEATURES:**

- Brick exterior 3 level back-split bungalow with great bones
- 4 bedrooms, 2 full baths
- 1962 sq ft above grade + 724 sq ft basement
- Wide 51 x 120 foot landscaped lot
- Hardwood under carpet in the living & dining rooms
- Eat-in kitchen with side door walk-out & stainless steel appliances
- Updated 3 piece bath
- Split level design perfect for an in-law suite
- Large family room with wood burning fireplace & walk-out to yard
- Double car garage & total parking for 4 cars
- Metal roof completed in 1998
- Huge basement rec room + bonus room
- Extensively landscaped front and backyard with perennial gardens