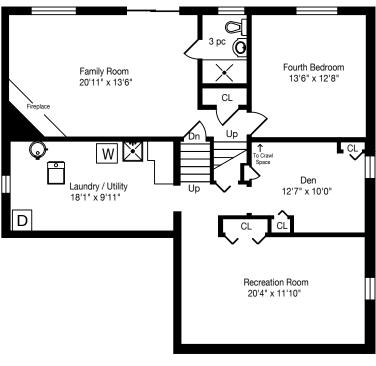

## **FEATURES:**

- Brick exterior 3 level back-split bungalow with great bones
- 4 bedrooms, 2 full baths
- 1962 sq ft above grade + 724 sq ft basement
- Wide 51 x 120 foot landscaped lot
- Hardwood under carpet in the living & dining rooms
- Eat-in kitchen with side door walk-out & stainless steel appliances
- Updated 3 piece bath
- Split level design perfect for an in-law suite
- Large family room with wood burning fireplace & walk-out to yard
- Double car garage & total parking for 4 cars
- Metal roof completed in 1998
- Huge basement rec room + bonus room
- Extensively landscaped front and backyard with perennial gardens

Property taxes - \$5368.12/2020

Total Above Grade - 1952 Sq. ft Total Sq. Footage - 2676 Sq.ft

Tanya Crepulja

Broker

**Keller Williams Real Estate Associates** 

101-1270 Central Pkwy West, Mississauga, ON L5C 4P4