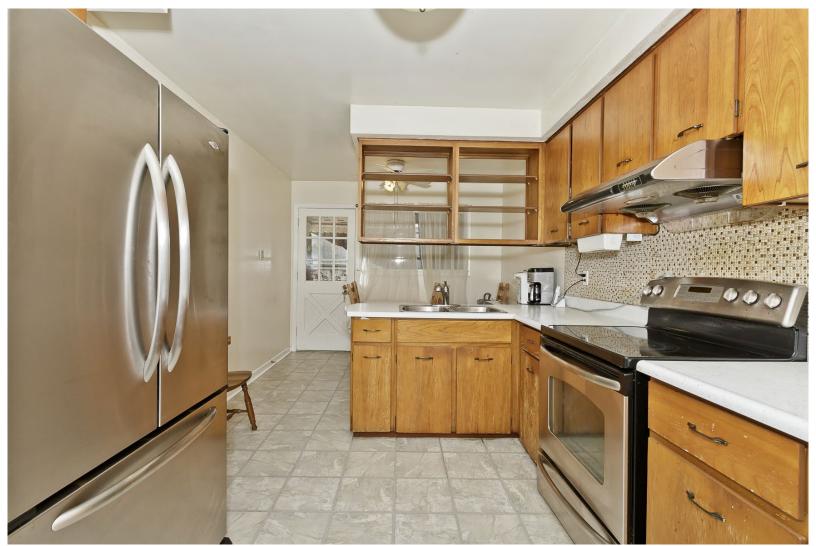

## **FEATURES:**

- Brick exterior 3 level back-split bungalow with great bones
- 4 bedrooms, 2 full baths
- 1962 sq ft above grade + 724 sq ft basement
- Wide 51 x 120 foot landscaped lot
- Hardwood under carpet in the living & dining rooms
- Eat-in kitchen with side door walk-out & stainless steel appliances
- Updated 3 piece bath
- Split level design perfect for an in-law suite
- Large family room with wood burning fireplace & walk-out to yard
- Double car garage & total parking for 4 cars
- Metal roof completed in 1998
- Huge basement rec room + bonus room
- Extensively landscaped front and backyard with perennial gardens