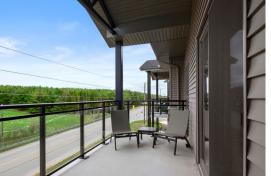

#### **FEATURES**:

- 'The Louis' floor plan with 2 bedrooms, 2 baths in 881 sq ft + 102 sq ft balcony
- Soaring 10 foot ceiling height and floor to ceiling windows
- Peaceful views from the private balcony with unobstructed views
- Open concept layout offers a spacious great room with ample space to relax or entertain
- Luxury vinyl wide plank flooring throughout
- White kitchen with shaker cabinetry, stainless steel appliances, tons of counter space, granite counter tops and centre island with breakfast bar seating
- Split bedroom layout for privacy
- Bright Primary bedroom with large walk-in closet and 3 piece ensuite bath with walk-in shower and additional storage
- Spa-like bathrooms in neutral colour palette
- Upgraded front loading washer & dryer
- 1 parking spot & storage locker included