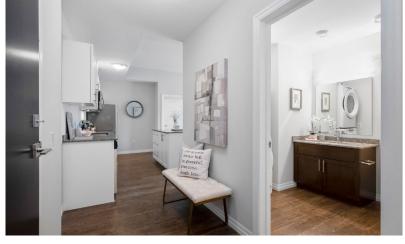

#### **FEATURES**:

- 'The Louis' floor plan with 2 bedrooms, 2 baths in 881 sq ft + 102 sq ft balcony
- Soaring 10 foot ceiling height and floor to ceiling windows
- Peaceful views from the private balcony with unobstructed views
- Open concept layout offers a spacious great room with ample space to relax or entertain
- Luxury vinyl wide plank flooring throughout
- White kitchen with shaker cabinetry, stainless steel appliances, tons of counter space, granite counter tops and centre island with breakfast bar seating
- Split bedroom layout for privacy
- Bright Primary bedroom with large walk-in closet and 3 piece ensuite bath with walk-in shower and additional storage
- Spa-like bathrooms in neutral colour palette
- Upgraded front loading washer & dryer
- 1 parking spot & storage locker included

This stylish condo is the final phase and crown jewel of Reid's Heritage Homes master planned Westminster Woods community. Beautifully designed with classic brick and stone exterior and with modern and stylish interiors, this suite has a lot to offer at a tremendous value!