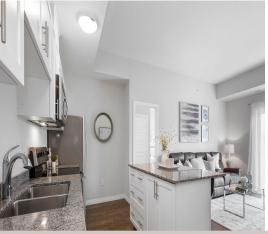

#### **FEATURES**:

- 'The Louis' floor plan with 2 bedrooms, 2 baths in 881 sq ft + 102 sq ft balcony
- Soaring 10 foot ceiling height and floor to ceiling windows
- Peaceful views from the private balcony with unobstructed views
- Open concept layout offers a spacious great room with ample space to relax or entertain
- Luxury vinyl wide plank flooring throughout
- White kitchen with shaker cabinetry, stainless steel appliances, tons of counter space, granite counter tops and centre island with breakfast bar seating
- Split bedroom layout for privacy
- Bright Primary bedroom with large walk-in closet and 3 piece ensuite bath with walk-in shower and additional storage
- Spa-like bathrooms in neutral colour palette
- Upgraded front loading washer & dryer
- 1 parking spot & storage locker included