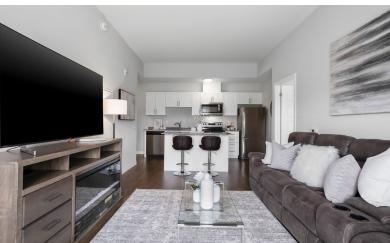

#### **FEATURES**:

- 'The Louis' floor plan with 2 bedrooms, 2 baths in 881 sq ft + 102 sq ft balcony
- Soaring 10 foot ceiling height and floor to ceiling windows
- Peaceful views from the private balcony with unobstructed views
- Open concept layout offers a spacious great room with ample space to relax or entertain
- Luxury vinyl wide plank flooring throughout
- White kitchen with shaker cabinetry, stainless steel appliances, tons of counter space, granite counter tops and centre island with breakfast bar seating
- Split bedroom layout for privacy
- Bright Primary bedroom with large walk-in closet and 3 piece ensuite bath with walk-in shower and additional storage
- Spa-like bathrooms in neutral colour palette
- Upgraded front loading washer & dryer
- 1 parking spot & storage locker included