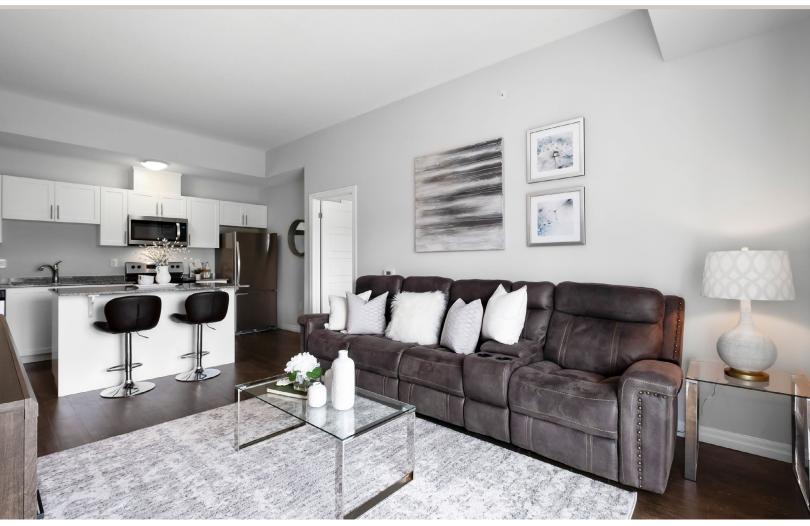

#### **FEATURES**:

- 'The Louis' floor plan with 2 bedrooms, 2 baths in 881 sq ft + 102 sq ft balcony
- Soaring 10 foot ceiling height and floor to ceiling windows
- Peaceful views from the private balcony with unobstructed views
- Open concept layout offers a spacious great room with ample space to relax or entertain
- Luxury vinyl wide plank flooring throughout
- White kitchen with shaker cabinetry, stainless steel appliances, tons of counter space, granite counter tops and centre island with breakfast bar seating
- Split bedroom layout for privacy
- Bright Primary bedroom with large walk-in closet and 3 piece ensuite bath with walk-in shower and additional storage
- Spa-like bathrooms in neutral colour palette
- Upgraded front loading washer & dryer
- 1 parking spot & storage locker included

This stylish condo is the final phase and crown jewel of Reid's Heritage Homes master planned Westminster Woods community. Beautifully designed with classic brick and stone exterior and with modern and stylish interiors, this suite has a lot to offer at a tremendous value!