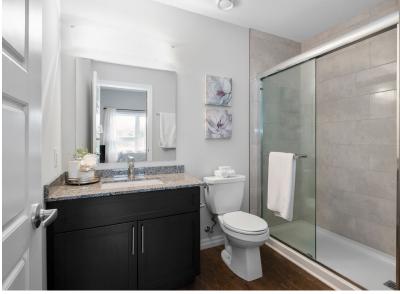

#### **FEATURES**:

- 'The Louis' floor plan with 2 bedrooms, 2 baths in 881 sq ft + 102 sq ft balcony
- Soaring 10 foot ceiling height and floor to ceiling windows
- Peaceful views from the private balcony with unobstructed views
- Open concept layout offers a spacious great room with ample space to relax or entertain
- Luxury vinyl wide plank flooring throughout
- White kitchen with shaker cabinetry, stainless steel appliances, tons of counter space, granite counter tops and centre island with breakfast bar seating
- Split bedroom layout for privacy
- Bright Primary bedroom with large walk-in closet and 3 piece ensuite bath with walk-in shower and additional storage
- Spa-like bathrooms in neutral colour palette
- Upgraded front loading washer & dryer
- 1 parking spot & storage locker included