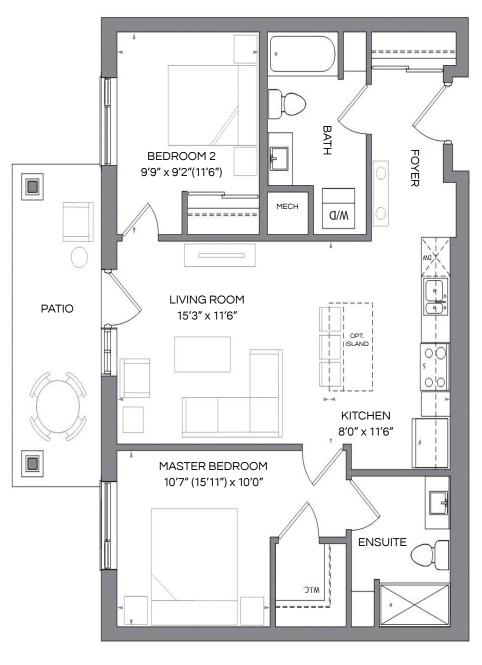

#### **FEATURES**:

- 'The Louis' floor plan with 2 bedrooms, 2 baths in 881 sq ft + 102 sq ft balcony
- Soaring 10 foot ceiling height and floor to ceiling windows
- Peaceful views from the private balcony with unobstructed views
- Open concept layout offers a spacious great room with ample space to relax or entertain
- Luxury vinyl wide plank flooring throughout
- White kitchen with shaker cabinetry, stainless steel appliances, tons of counter space, granite counter tops and centre island with breakfast bar seating
- Split bedroom layout for privacy
- Bright Primary bedroom with large walk-in closet and 3 piece ensuite bath with walk-in shower and additional storage
- Spa-like bathrooms in neutral colour palette
- Upgraded front loading washer & dryer
- 1 parking spot & storage locker included

#### **Total Area**

983 Square Feet (C3 Barrier Free Complaint)

C1, C3, C5 Suite 881 Square Feet Terrace 102 Square Feet