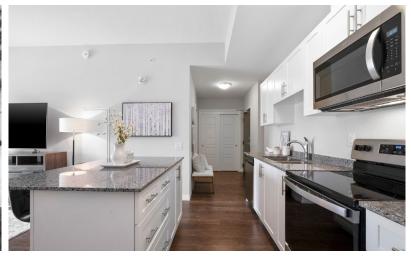

#### **FEATURES**:

- 'The Louis' floor plan with 2 bedrooms, 2 baths in 881 sq ft + 102 sq ft balcony
- Soaring 10 foot ceiling height and floor to ceiling windows
- Peaceful views from the private balcony with unobstructed views
- Open concept layout offers a spacious great room with ample space to relax or entertain
- Luxury vinyl wide plank flooring throughout
- White kitchen with shaker cabinetry, stainless steel appliances, tons of counter space, granite counter tops and centre island with breakfast bar seating
- Split bedroom layout for privacy
- Bright Primary bedroom with large walk-in closet and 3 piece ensuite bath with walk-in shower and additional storage
- Spa-like bathrooms in neutral colour palette
- Upgraded front loading washer & dryer
- 1 parking spot & storage locker included