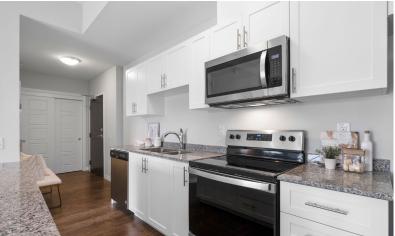

#### **FEATURES**:

- 'The Louis' floor plan with 2 bedrooms, 2 baths in 881 sq ft + 102 sq ft balcony
- Soaring 10 foot ceiling height and floor to ceiling windows
- Peaceful views from the private balcony with unobstructed views
- Open concept layout offers a spacious great room with ample space to relax or entertain
- Luxury vinyl wide plank flooring throughout
- White kitchen with shaker cabinetry, stainless steel appliances, tons of counter space, granite counter tops and centre island with breakfast bar seating
- Split bedroom layout for privacy
- Bright Primary bedroom with large walk-in closet and 3 piece ensuite bath with walk-in shower and additional storage
- Spa-like bathrooms in neutral colour palette
- Upgraded front loading washer & dryer
- 1 parking spot & storage locker included