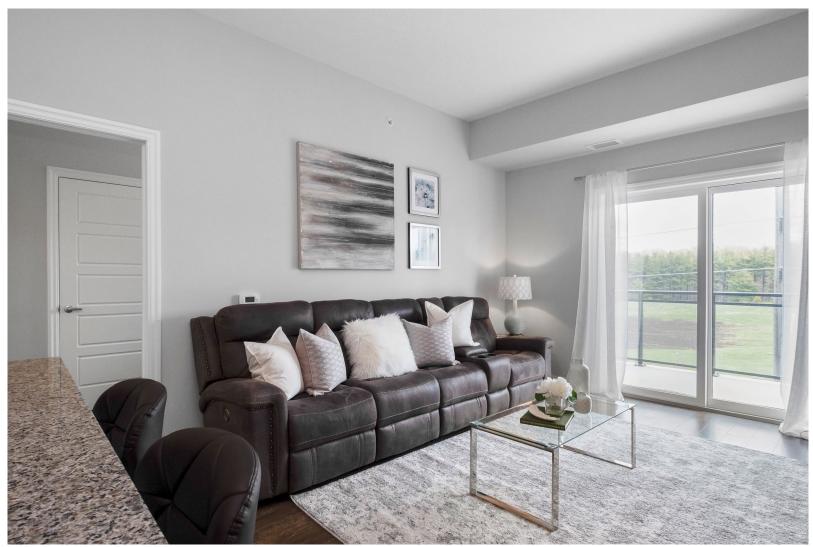

#### **FEATURES**:

- 'The Louis' floor plan with 2 bedrooms, 2 baths in 881 sq ft + 102 sq ft balcony
- Soaring 10 foot ceiling height and floor to ceiling windows
- Peaceful views from the private balcony with unobstructed views
- Open concept layout offers a spacious great room with ample space to relax or entertain
- Luxury vinyl wide plank flooring throughout
- White kitchen with shaker cabinetry, stainless steel appliances, tons of counter space, granite counter tops and centre island with breakfast bar seating
- Split bedroom layout for privacy
- Bright Primary bedroom with large walk-in closet and 3 piece ensuite bath with walk-in shower and additional storage
- Spa-like bathrooms in neutral colour palette
- Upgraded front loading washer & dryer
- 1 parking spot & storage locker included

This stylish condo is the final phase and crown jewel of Reid's Heritage Homes master planned Westminster Woods community. Beautifully designed with classic brick and stone exterior and with modern and stylish interiors, this suite has a lot to offer at a tremendous value!