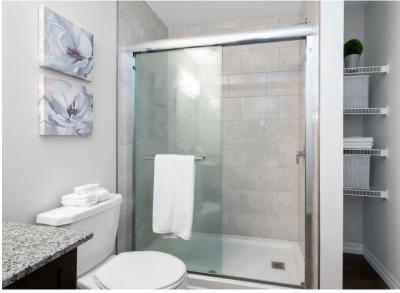

#### **FEATURES**:

- 'The Louis' floor plan with 2 bedrooms, 2 baths in 881 sq ft + 102 sq ft balcony
- Soaring 10 foot ceiling height and floor to ceiling windows
- Peaceful views from the private balcony with unobstructed views
- Open concept layout offers a spacious great room with ample space to relax or entertain
- Luxury vinyl wide plank flooring throughout
- White kitchen with shaker cabinetry, stainless steel appliances, tons of counter space, granite counter tops and centre island with breakfast bar seating
- Split bedroom layout for privacy
- Bright Primary bedroom with large walk-in closet and 3 piece ensuite bath with walk-in shower and additional storage
- Spa-like bathrooms in neutral colour palette
- Upgraded front loading washer & dryer
- 1 parking spot & storage locker included