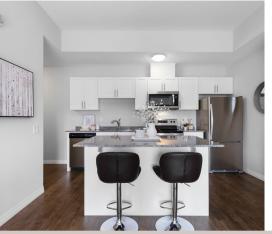

#### **FEATURES**:

- 'The Louis' floor plan with 2 bedrooms, 2 baths in 881 sq ft + 102 sq ft balcony
- Soaring 10 foot ceiling height and floor to ceiling windows
- Peaceful views from the private balcony with unobstructed views
- Open concept layout offers a spacious great room with ample space to relax or entertain
- Luxury vinyl wide plank flooring throughout
- White kitchen with shaker cabinetry, stainless steel appliances, tons of counter space, granite counter tops and centre island with breakfast bar seating
- Split bedroom layout for privacy
- Bright Primary bedroom with large walk-in closet and 3 piece ensuite bath with walk-in shower and additional storage
- Spa-like bathrooms in neutral colour palette
- Upgraded front loading washer & dryer
- 1 parking spot & storage locker included