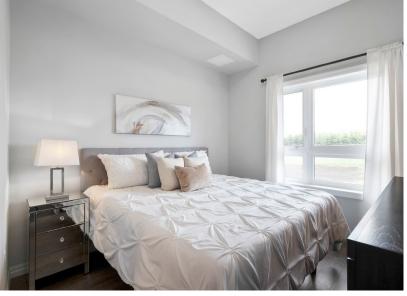

#### **FEATURES**:

- 'The Louis' floor plan with 2 bedrooms, 2 baths in 881 sq ft + 102 sq ft balcony
- Soaring 10 foot ceiling height and floor to ceiling windows
- Peaceful views from the private balcony with unobstructed views
- Open concept layout offers a spacious great room with ample space to relax or entertain
- Luxury vinyl wide plank flooring throughout
- White kitchen with shaker cabinetry, stainless steel appliances, tons of counter space, granite counter tops and centre island with breakfast bar seating
- Split bedroom layout for privacy
- Bright Primary bedroom with large walk-in closet and 3 piece ensuite bath with walk-in shower and additional storage
- Spa-like bathrooms in neutral colour palette
- Upgraded front loading washer & dryer
- 1 parking spot & storage locker included