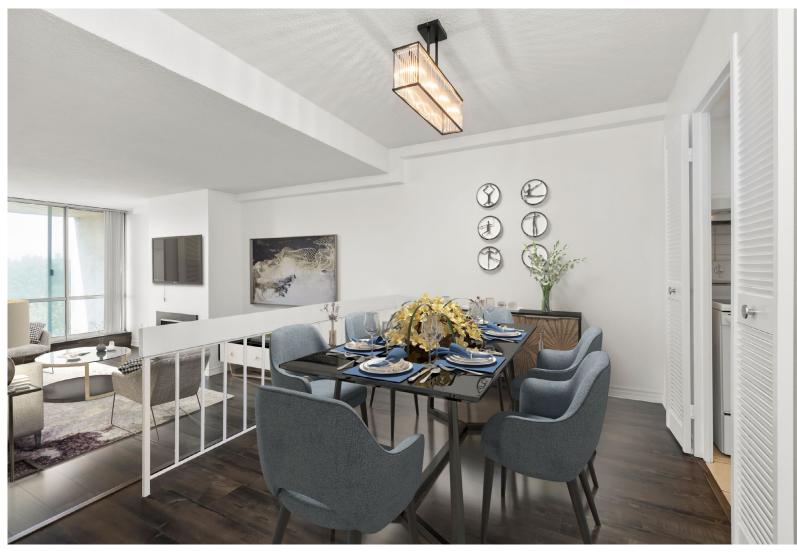

## FEATURES:

- Generously sized 1 bedroom with 729 sq ft interior
- Practical layout with large, easy to furnish rooms
- Sunken living room with gas fireplace and walk-out to balcony
- Separate dining room overlooks the living room and features a stylish chandelier light fixture
- Updated suite with newer laminate flooring and baseboards throughout (2017)
- Freshly painted in crisp modern white throughout
- Renovated kitchen with white cabinets, black hardware, ample counter and cabinet space, smooth ceilings and potlights
- Very large bedroom has ample space for a home office and features large windows and a walk-in closet
- 4 piece bath with modern vanity and storage cabinet
- Exclusive use locker and underground parking spot included
- Ample free visitors parking at the building
- Building windows, sliding doors and balcony railings are in the process of being replaced this year and have been accounted for in the budget
- Updated common area hallways