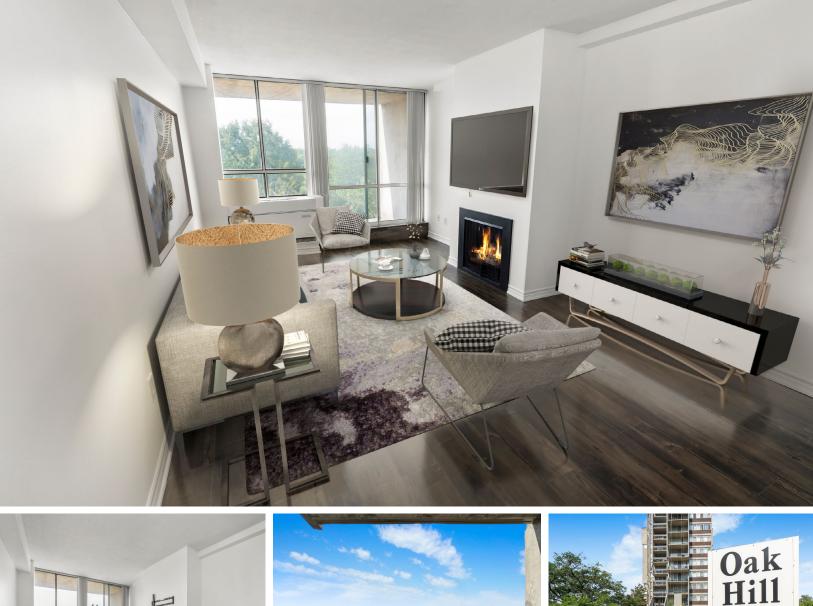

## 20 SPEERS ROAD, SUITE 604 OAKVILLE, ONTARIO

Affordable Oakville living! Spacious, bright and tastefully renovated condo in trendy Kerr Village. Nicely maintained building offering a tremendous value for this prime location. Perfect for a first time buyer, downsizer or investor. Welcome home to 20 Speers Rd, Suite 604.

## FEATURES:

- Generously sized 1 bedroom with 729 sq ft interior
- Practical layout with large, easy to furnish rooms
- Sunken living room with gas fireplace and walk-out to balcony
- Separate dining room overlooks the living room and features a stylish chandelier light fixture
- Updated suite with newer laminate flooring and baseboards throughout (2017)
- Freshly painted in crisp modern white throughout
- Renovated kitchen with white cabinets, black hardware, ample counter and cabinet space, smooth ceilings and potlights
- Very large bedroom has ample space for a home office and features large windows and a walk-in closet
- 4 piece bath with modern vanity and storage cabinet
- Exclusive use locker and underground parking spot included
- Ample free visitors parking at the building
- Building windows, sliding doors and balcony railings are in the process of being replaced this year and have been accounted for in the budget
- Updated common area hallways