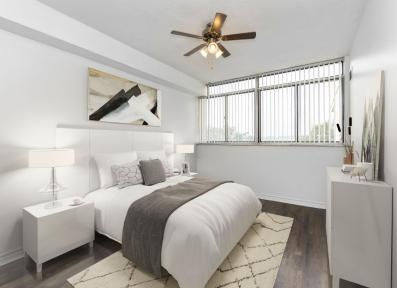

## FEATURES:

- Generously sized 1 bedroom with 729 sq ft interior
- Practical layout with large, easy to furnish rooms
- Sunken living room with gas fireplace and walk-out to balcony
- Separate dining room overlooks the living room and features a stylish chandelier light fixture
- Updated suite with newer laminate flooring and baseboards throughout (2017)
- Freshly painted in crisp modern white throughout
- Renovated kitchen with white cabinets, black hardware, ample counter and cabinet space, smooth ceilings and potlights
- Very large bedroom has ample space for a home office and features large windows and a walk-in closet
- 4 piece bath with modern vanity and storage cabinet
- Exclusive use locker and underground parking spot included
- Ample free visitors parking at the building
- Building windows, sliding doors and balcony railings are in the process of being replaced this year and have been accounted for in the budget
- Updated common area hallways