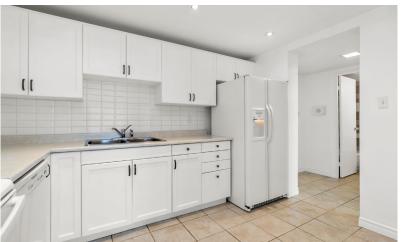

## FEATURES:

- Generously sized 1 bedroom with 729 sq ft interior
- Practical layout with large, easy to furnish rooms
- Sunken living room with gas fireplace and walk-out to balcony
- Separate dining room overlooks the living room and features a stylish chandelier light fixture
- Updated suite with newer laminate flooring and baseboards throughout (2017)
- Freshly painted in crisp modern white throughout
- Renovated kitchen with white cabinets, black hardware, ample counter and cabinet space, smooth ceilings and potlights
- Very large bedroom has ample space for a home office and features large windows and a walk-in closet
- 4 piece bath with modern vanity and storage cabinet
- Exclusive use locker and underground parking spot included
- Ample free visitors parking at the building
- Building windows, sliding doors and balcony railings are in the process of being replaced this year and have been accounted for in the budget
- Updated common area hallways