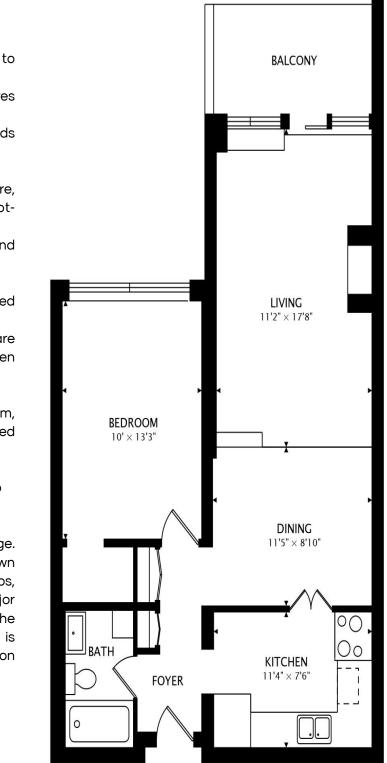

## FEATURES:

- Generously sized 1 bedroom with 729 sq ft interior
- Practical layout with large, easy to furnish rooms
- Sunken living room with gas fireplace and walk-out to balcony
- Separate dining room overlooks the living room and features a stylish chandelier light fixture
- Updated suite with newer laminate flooring and baseboards throughout (2017)
- Freshly painted in crisp modern white throughout
- Renovated kitchen with white cabinets, black hardware, ample counter and cabinet space, smooth ceilings and potlights
- Very large bedroom has ample space for a home office and features large windows and a walk-in closet
- 4 piece bath with modern vanity and storage cabinet
- Exclusive use locker and underground parking spot included
- Ample free visitors parking at the building
- Building windows, sliding doors and balcony railings are in the process of being replaced this year and have been accounted for in the budget
- Updated common area hallways

727 sq ft + 69 sq ft BALCONY

TANYA CREPULJA BROKER

Keller Williams Real Estate Associates, Brokergae 101-1270 Central Pkwy West, Mississauga, ON L5C 4P4

647.293.3785 - Direct 905.949.8866 - Office

TANYA CREPULJA TEAM