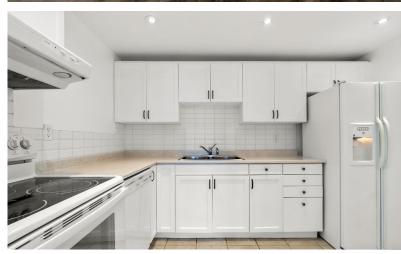

## FEATURES:

- Generously sized 1 bedroom with 729 sq ft interior
- Practical layout with large, easy to furnish rooms
- Sunken living room with gas fireplace and walk-out to balcony
- Separate dining room overlooks the living room and features a stylish chandelier light fixture
- Updated suite with newer laminate flooring and baseboards throughout (2017)
- Freshly painted in crisp modern white throughout
- Renovated kitchen with white cabinets, black hardware, ample counter and cabinet space, smooth ceilings and potlights
- Very large bedroom has ample space for a home office and features large windows and a walk-in closet
- 4 piece bath with modern vanity and storage cabinet
- Exclusive use locker and underground parking spot included
- Ample free visitors parking at the building
- Building windows, sliding doors and balcony railings are in the process of being replaced this year and have been accounted for in the budget
- Updated common area hallways