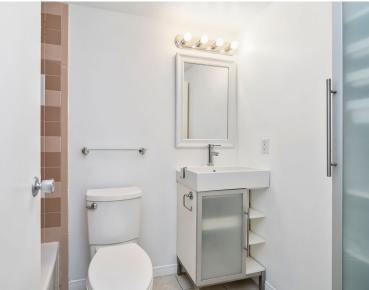

## FEATURES:

- Generously sized 1 bedroom with 729 sq ft interior
- Practical layout with large, easy to furnish rooms
- Sunken living room with gas fireplace and walk-out to balcony
- Separate dining room overlooks the living room and features a stylish chandelier light fixture
- Updated suite with newer laminate flooring and baseboards throughout (2017)
- Freshly painted in crisp modern white throughout
- Renovated kitchen with white cabinets, black hardware, ample counter and cabinet space, smooth ceilings and potlights
- Very large bedroom has ample space for a home office and features large windows and a walk-in closet
- 4 piece bath with modern vanity and storage cabinet
- Exclusive use locker and underground parking spot included
- Ample free visitors parking at the building
- Building windows, sliding doors and balcony railings are in the process of being replaced this year and have been accounted for in the budget
- Updated common area hallways