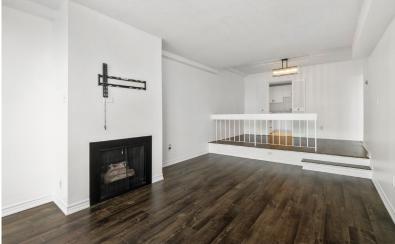

## FEATURES:

- Generously sized 1 bedroom with 729 sq ft interior
- Practical layout with large, easy to furnish rooms
- Sunken living room with gas fireplace and walk-out to balcony
- Separate dining room overlooks the living room and features a stylish chandelier light fixture
- Updated suite with newer laminate flooring and baseboards throughout (2017)
- Freshly painted in crisp modern white throughout
- Renovated kitchen with white cabinets, black hardware, ample counter and cabinet space, smooth ceilings and potlights
- Very large bedroom has ample space for a home office and features large windows and a walk-in closet
- 4 piece bath with modern vanity and storage cabinet
- Exclusive use locker and underground parking spot included
- Ample free visitors parking at the building
- Building windows, sliding doors and balcony railings are in the process of being replaced this year and have been accounted for in the budget
- Updated common area hallways