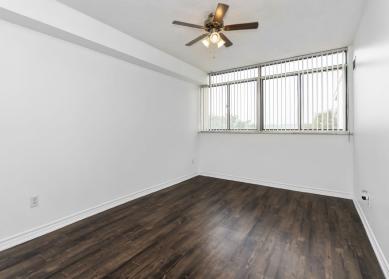

## FEATURES:

- Generously sized 1 bedroom with 729 sq ft interior
- Practical layout with large, easy to furnish rooms
- Sunken living room with gas fireplace and walk-out to balcony
- Separate dining room overlooks the living room and features a stylish chandelier light fixture
- Updated suite with newer laminate flooring and baseboards throughout (2017)
- Freshly painted in crisp modern white throughout
- Renovated kitchen with white cabinets, black hardware, ample counter and cabinet space, smooth ceilings and potlights
- Very large bedroom has ample space for a home office and features large windows and a walk-in closet
- 4 piece bath with modern vanity and storage cabinet
- Exclusive use locker and underground parking spot included
- Ample free visitors parking at the building
- Building windows, sliding doors and balcony railings are in the process of being replaced this year and have been accounted for in the budget
- Updated common area hallways