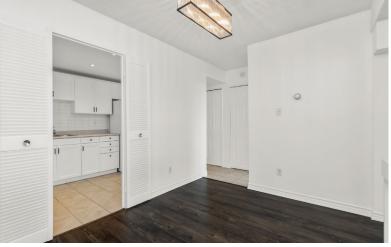

## FEATURES:

- Generously sized 1 bedroom with 729 sq ft interior
- Practical layout with large, easy to furnish rooms
- Sunken living room with gas fireplace and walk-out to balcony
- Separate dining room overlooks the living room and features a stylish chandelier light fixture
- Updated suite with newer laminate flooring and baseboards throughout (2017)
- Freshly painted in crisp modern white throughout
- Renovated kitchen with white cabinets, black hardware, ample counter and cabinet space, smooth ceilings and potlights
- Very large bedroom has ample space for a home office and features large windows and a walk-in closet
- 4 piece bath with modern vanity and storage cabinet
- Exclusive use locker and underground parking spot included
- Ample free visitors parking at the building
- Building windows, sliding doors and balcony railings are in the process of being replaced this year and have been accounted for in the budget
- Updated common area hallways