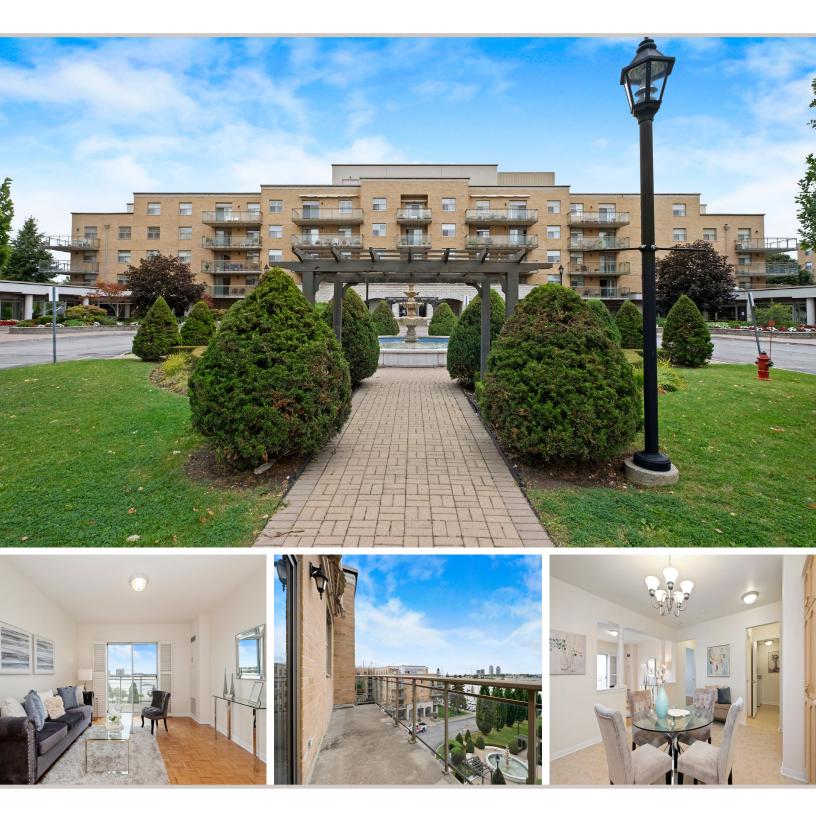

## 2504 RUTHERFORD RD, SUITE 511 VAUGHAN, ONTARIO

Live the good life at Villa Giardino! Fabulous 55+ lifestyle community in a well-managed and upscale residence. Welcome home to this beautiful suite at 2504 Rutherford Rd, Suite 511.

## FEATURES:

- 2 bedrooms, 1.5 baths in 950 sq ft interior space
- Built by reputable builder, Daniels Corporation
- Top floor penthouse level with no neighbours above
- Bright suite with an abundance of natural light in all rooms
- Spacious kitchen with ample cabinetry, updated white appliances and dual stainless steel sink
- Open concept dining/breakfast area with chandelier fixture is combined with the kitchen
- Revarnished parquet wood flooring & freshly painted throughout
- Living room with decorative columns and walk-out to oversized balcony with retractable awning
- Updated powder room for your guests
- Primary bedroom with mirrored closets, parquet floors and
- beautiful en-suite bath with walk-in tub and updated fixtures
- Spacious 2nd bedroom with walk-in closet
- En-suite laundry room with storage and convenient laundry sink
- Exclusive use storage locker and wine cantina in the building
- Ample surface parking available or possibility to rent an underground parking spot
- Primary bedroom with balcony walk out, two walk-in closets and en-suite bath
- Low maintenance fees of \$595.39 include all utilities and cable

Enjoy this amazing residence where every day is like being on holiday. From organized activities including bingo, fitness, bocce, to the onsite espresso bar, resident lounge, convenience store, and shuttle service to grocery, amenities and more! Villa Giardino offers the best of effortless living set on beautifully manicured grounds, with walking trails and lush outdoor space reminiscent of living at a Mediterranean villa.

Prime location in the heart of Maple with everything you could ask for just steps or minutes away. From shopping at Longo's or Fortino's to restaurants, cafés, and more together with easy transit and highway access.