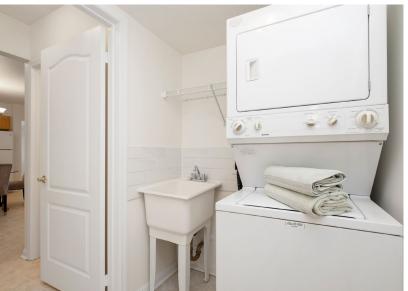

## FEATURES:

- 2 bedrooms, 1.5 baths in 950 sq ft interior space
- Built by reputable builder, Daniels Corporation
- Top floor penthouse level with no neighbours above
- Bright suite with an abundance of natural light in all rooms
- Spacious kitchen with ample cabinetry, updated white appliances and dual stainless steel sink
- Open concept dining/breakfast area with chandelier fixture is combined with the kitchen
- Revarnished parquet wood flooring & freshly painted throughout
- Living room with decorative columns and walk-out to oversized balcony with retractable awning
- Updated powder room for your guests
- Primary bedroom with mirrored closets, parquet floors and
- beautiful en-suite bath with walk-in tub and updated fixtures
- Spacious 2nd bedroom with walk-in closet
- En-suite laundry room with storage and convenient laundry sink
- Exclusive use storage locker and wine cantina in the building
- Ample surface parking available or possibility to rent an underground parking spot
- Primary bedroom with balcony walk out, two walk-in closets and en-suite bath
- Low maintenance fees of \$595.39 include all utilities and cable