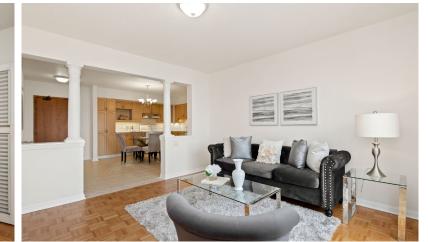

## FEATURES:

- 2 bedrooms, 1.5 baths in 950 sq ft interior space
- Built by reputable builder, Daniels Corporation
- Top floor penthouse level with no neighbours above
- Bright suite with an abundance of natural light in all rooms
- Spacious kitchen with ample cabinetry, updated white appliances and dual stainless steel sink
- Open concept dining/breakfast area with chandelier fixture is combined with the kitchen
- Revarnished parquet wood flooring & freshly painted throughout
- Living room with decorative columns and walk-out to oversized balcony with retractable awning
- Updated powder room for your guests
- Primary bedroom with mirrored closets, parquet floors and
- beautiful en-suite bath with walk-in tub and updated fixtures
- Spacious 2nd bedroom with walk-in closet
- En-suite laundry room with storage and convenient laundry sink
- Exclusive use storage locker and wine cantina in the building
- Ample surface parking available or possibility to rent an underground parking spot
- Primary bedroom with balcony walk out, two walk-in closets and en-suite bath
- Low maintenance fees of \$595.39 include all utilities and cable