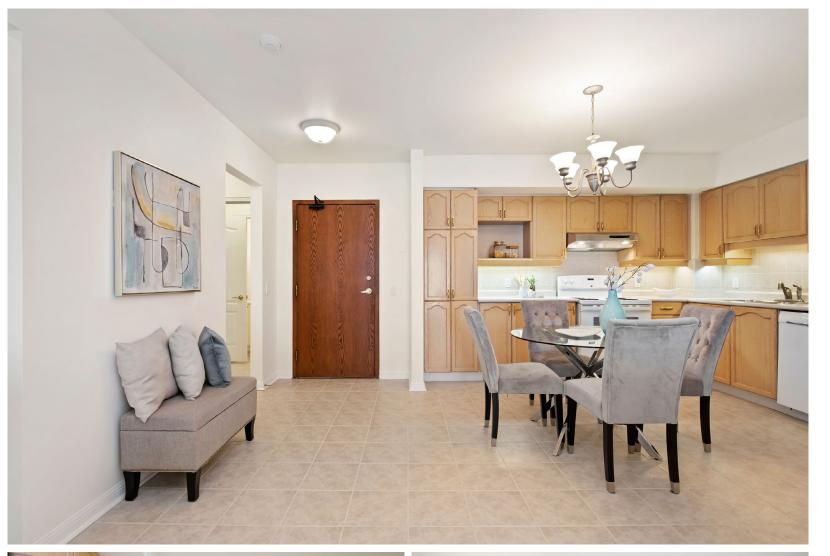

## FEATURES:

- 2 bedrooms, 1.5 baths in 950 sq ft interior space
- Built by reputable builder, Daniels Corporation
- Top floor penthouse level with no neighbours above
- Bright suite with an abundance of natural light in all rooms
- Spacious kitchen with ample cabinetry, updated white appliances and dual stainless steel sink
- Open concept dining/breakfast area with chandelier fixture is combined with the kitchen
- Revarnished parquet wood flooring & freshly painted throughout
- Living room with decorative columns and walk-out to oversized balcony with retractable awning
- Updated powder room for your guests
- Primary bedroom with mirrored closets, parquet floors and
- beautiful en-suite bath with walk-in tub and updated fixtures
- Spacious 2nd bedroom with walk-in closet
- En-suite laundry room with storage and convenient laundry sink
- Exclusive use storage locker and wine cantina in the building
- Ample surface parking available or possibility to rent an underground parking spot
- Primary bedroom with balcony walk out, two walk-in closets and en-suite bath
- Low maintenance fees of \$595.39 include all utilities and cable

Property taxes \$2967.27/2021

Purchase includes: White Kenmore stove, Kenmore fridge, Bosch dishwasher, stainless steel hood vent, Kenmore stacked washer/dryer, window shutters, all light fixtures, motorized balcony awning.