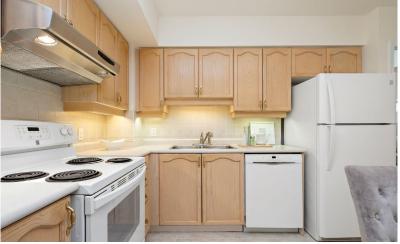

## FEATURES:

- 2 bedrooms, 1.5 baths in 950 sq ft interior space
- Built by reputable builder, Daniels Corporation
- Top floor penthouse level with no neighbours above
- Bright suite with an abundance of natural light in all rooms
- Spacious kitchen with ample cabinetry, updated white appliances and dual stainless steel sink
- Open concept dining/breakfast area with chandelier fixture is combined with the kitchen
- Revarnished parquet wood flooring & freshly painted throughout
- Living room with decorative columns and walk-out to oversized balcony with retractable awning
- Updated powder room for your guests
- Primary bedroom with mirrored closets, parquet floors and
- beautiful en-suite bath with walk-in tub and updated fixtures
- Spacious 2nd bedroom with walk-in closet
- En-suite laundry room with storage and convenient laundry sink
- Exclusive use storage locker and wine cantina in the building
- Ample surface parking available or possibility to rent an underground parking spot
- Primary bedroom with balcony walk out, two walk-in closets and en-suite bath
- Low maintenance fees of \$595.39 include all utilities and cable

Property taxes \$2967.27/2021

Purchase includes: White Kenmore stove, Kenmore fridge, Bosch dishwasher, stainless steel hood vent, Kenmore stacked washer/dryer, window shutters, all light fixtures, motorized balcony awning.