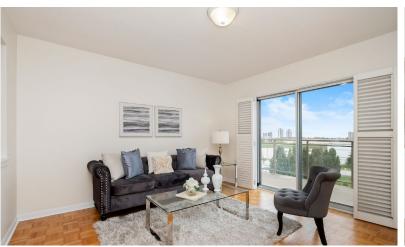

## FEATURES:

- 2 bedrooms, 1.5 baths in 950 sq ft interior space
- Built by reputable builder, Daniels Corporation
- Top floor penthouse level with no neighbours above
- Bright suite with an abundance of natural light in all rooms
- Spacious kitchen with ample cabinetry, updated white appliances and dual stainless steel sink
- Open concept dining/breakfast area with chandelier fixture is combined with the kitchen
- Revarnished parquet wood flooring & freshly painted throughout
- Living room with decorative columns and walk-out to oversized balcony with retractable awning
- Updated powder room for your guests
- Primary bedroom with mirrored closets, parquet floors and
- beautiful en-suite bath with walk-in tub and updated fixtures
- Spacious 2nd bedroom with walk-in closet
- En-suite laundry room with storage and convenient laundry sink
- Exclusive use storage locker and wine cantina in the building
- Ample surface parking available or possibility to rent an underground parking spot
- Primary bedroom with balcony walk out, two walk-in closets and en-suite bath
- Low maintenance fees of \$595.39 include all utilities and cable