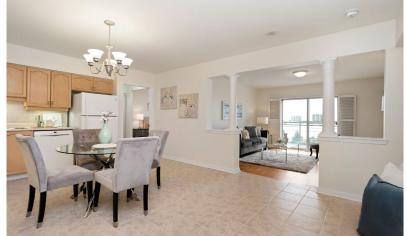

## FEATURES:

- 2 bedrooms, 1.5 baths in 950 sq ft interior space
- Built by reputable builder, Daniels Corporation
- Top floor penthouse level with no neighbours above
- Bright suite with an abundance of natural light in all rooms
- Spacious kitchen with ample cabinetry, updated white appliances and dual stainless steel sink
- Open concept dining/breakfast area with chandelier fixture is combined with the kitchen
- Revarnished parquet wood flooring & freshly painted throughout
- Living room with decorative columns and walk-out to oversized balcony with retractable awning
- Updated powder room for your guests
- Primary bedroom with mirrored closets, parquet floors and
- beautiful en-suite bath with walk-in tub and updated fixtures
- Spacious 2nd bedroom with walk-in closet
- En-suite laundry room with storage and convenient laundry sink
- Exclusive use storage locker and wine cantina in the building
- Ample surface parking available or possibility to rent an underground parking spot
- Primary bedroom with balcony walk out, two walk-in closets and en-suite bath
- Low maintenance fees of \$595.39 include all utilities and cable