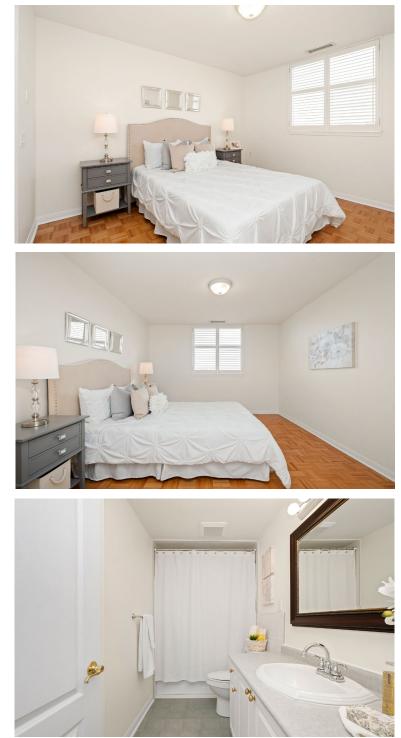

## FEATURES:

- 2 bedrooms, 1.5 baths in 950 sq ft interior space
- Built by reputable builder, Daniels Corporation
- Top floor penthouse level with no neighbours above
- Bright suite with an abundance of natural light in all rooms
- Spacious kitchen with ample cabinetry, updated white appliances and dual stainless steel sink
- Open concept dining/breakfast area with chandelier fixture is combined with the kitchen
- Revarnished parquet wood flooring & freshly painted throughout
- Living room with decorative columns and walk-out to oversized balcony with retractable awning
- Updated powder room for your guests
- Primary bedroom with mirrored closets, parquet floors and
- beautiful en-suite bath with walk-in tub and updated fixtures
- Spacious 2nd bedroom with walk-in closet
- En-suite laundry room with storage and convenient laundry sink
- Exclusive use storage locker and wine cantina in the building
- Ample surface parking available or possibility to rent an underground parking spot
- Primary bedroom with balcony walk out, two walk-in closets and en-suite bath
- Low maintenance fees of \$595.39 include all utilities and cable