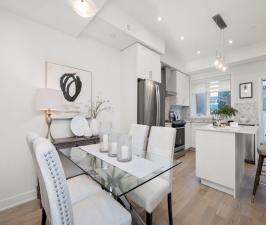

#### **FEATURES:**

- 5 + 1 bedrooms, 4.5 bath 'Cooper' floor plan at 3353 sq ft including 667 sq ft lower level
- Brand new, never lived in. Built by reputable builder Stafford
- Distinctly upgraded with approximately \$150,000 of upscale
- Prime end unit lot at 19 ft width (as per MPAC) 16 x 90 ft as per builder plan
- Best block for the Reserve Collection, directly facing Stanley Greene Park
- Wide plan white oak engineered wood flooring throughout
- Solid oak staircase with iron spindles
- Formal living room and open concept dining room with large windows
- Abundance of natural light throughout the home
- Beautiful kitchen with white shaker cabinets, Calacatta marble style herringbone backsplash, stainless steel appliances, quartz counters and centre island with breakfast
- 9ft smooth ceilings and pot lights throughout
- Very spacious above grade bedrooms, each with walk in
- 2nd bedroom with balcony walk-out makes a terrific family room
- Full bathroom per bedroom level featuring upgraded quartz counters and designer tile
- Primary bedroom with balcony walk out, two walk-in closets and en-suite bath
- Showstopper en-suite bathroom with dual sink vanity, quartz countertops, large frameless glass walk-in shower and freestanding soaker tub'
- Fully finished lower level with plush broadloom, 6th bedroom/