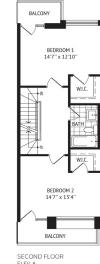

#### **FEATURES:**

- 5 + 1 bedrooms, 4.5 bath 'Cooper' floor plan at 3353 sq ft including 667 sq ft lower level
- Brand new, never lived in. Built by reputable builder Stafford
- Distinctly upgraded with approximately \$150,000 of upscale
- Prime end unit lot at 19 ft width (as per MPAC) 16 x 90 ft as per builder plan
- Best block for the Reserve Collection, directly facing Stanley Greene Park
- Wide plan white oak engineered wood flooring throughout
- Solid oak staircase with iron spindles
- Formal living room and open concept dining room with large windows
- Abundance of natural light throughout the home
- Beautiful kitchen with white shaker cabinets, Calacatta marble style herringbone backsplash, stainless steel appliances, quartz counters and centre island with breakfast
- 9ft smooth ceilings and pot lights throughout
- Very spacious above grade bedrooms, each with walk in
- 2nd bedroom with balcony walk-out makes a terrific family room
- Full bathroom per bedroom level featuring upgraded quartz counters and designer tile
- Primary bedroom with balcony walk out, two walk-in closets and en-suite bath
- Showstopper en-suite bathroom with dual sink vanity, quartz countertops, large frameless glass walk-in shower and freestanding soaker tub'
- Fully finished lower level with plush broadloom, 6th bedroom/