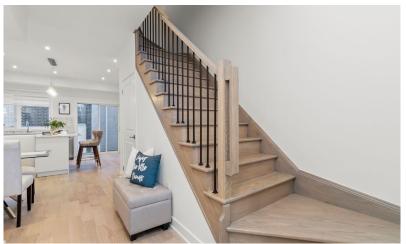

#### **FEATURES:**

- 5 + 1 bedrooms, 4.5 bath 'Cooper' floor plan at 3353 sq ft including 667 sq ft lower level
- Brand new, never lived in. Built by reputable builder Stafford
- Distinctly upgraded with approximately \$150,000 of upscale
- Prime end unit lot at 19 ft width (as per MPAC) 16 x 90 ft as per builder plan
- Best block for the Reserve Collection, directly facing Stanley Greene Park
- Wide plan white oak engineered wood flooring throughout
- Solid oak staircase with iron spindles
- Formal living room and open concept dining room with large windows
- Abundance of natural light throughout the home
- Beautiful kitchen with white shaker cabinets, Calacatta marble style herringbone backsplash, stainless steel appliances, quartz counters and centre island with breakfast
- 9ft smooth ceilings and pot lights throughout
- Very spacious above grade bedrooms, each with walk in
- 2nd bedroom with balcony walk-out makes a terrific family room
- Full bathroom per bedroom level featuring upgraded quartz counters and designer tile
- Primary bedroom with balcony walk out, two walk-in closets and en-suite bath
- Showstopper en-suite bathroom with dual sink vanity, quartz countertops, large frameless glass walk-in shower and freestanding soaker tub'
- Fully finished lower level with plush broadloom, 6th bedroom/