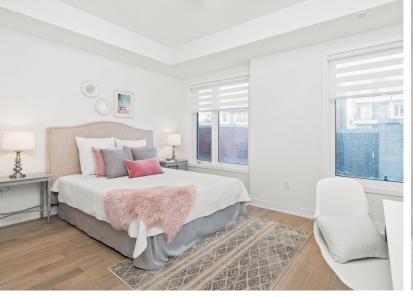

#### **FEATURES:**

- 5 + 1 bedrooms, 4.5 bath 'Cooper' floor plan at 3353 sq ft including 667 sq ft lower level
- Brand new, never lived in. Built by reputable builder Stafford
- Distinctly upgraded with approximately \$150,000 of upscale
- Prime end unit lot at 19 ft width (as per MPAC) 16 x 90 ft as per builder plan
- Best block for the Reserve Collection, directly facing Stanley Greene Park
- Wide plan white oak engineered wood flooring throughout
- Solid oak staircase with iron spindles
- Formal living room and open concept dining room with large windows
- Abundance of natural light throughout the home
- Beautiful kitchen with white shaker cabinets, Calacatta marble style herringbone backsplash, stainless steel appliances, quartz counters and centre island with breakfast
- 9ft smooth ceilings and pot lights throughout
- Very spacious above grade bedrooms, each with walk in
- 2nd bedroom with balcony walk-out makes a terrific family room
- Full bathroom per bedroom level featuring upgraded quartz counters and designer tile
- Primary bedroom with balcony walk out, two walk-in closets and en-suite bath
- Showstopper en-suite bathroom with dual sink vanity, quartz countertops, large frameless glass walk-in shower and freestanding soaker tub'
- Fully finished lower level with plush broadloom, 6th bedroom/