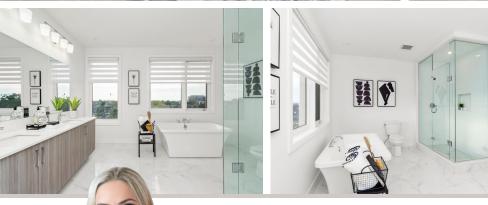

#### **FEATURES:**

- 5 + 1 bedrooms, 4.5 bath 'Cooper' floor plan at 3353 sq ft including 667 sq ft lower level
- Brand new, never lived in. Built by reputable builder Stafford
- Distinctly upgraded with approximately \$150,000 of upscale
- Prime end unit lot at 19 ft width (as per MPAC) 16 x 90 ft as per builder plan
- Best block for the Reserve Collection, directly facing Stanley Greene Park
- Wide plan white oak engineered wood flooring throughout
- Solid oak staircase with iron spindles
- Formal living room and open concept dining room with large windows
- Abundance of natural light throughout the home
- Beautiful kitchen with white shaker cabinets, Calacatta marble style herringbone backsplash, stainless steel appliances, quartz counters and centre island with breakfast
- 9ft smooth ceilings and pot lights throughout
- Very spacious above grade bedrooms, each with walk in
- 2nd bedroom with balcony walk-out makes a terrific family room
- Full bathroom per bedroom level featuring upgraded quartz counters and designer tile
- Primary bedroom with balcony walk out, two walk-in closets and en-suite bath
- Showstopper en-suite bathroom with dual sink vanity, quartz countertops, large frameless glass walk-in shower and freestanding soaker tub'
- Fully finished lower level with plush broadloom, 6th bedroom/