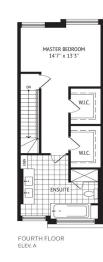

#### **FEATURES:**

- 5 + 1 bedrooms, 4.5 bath 'Cooper' floor plan at 3353 sq ft including 667 sq ft lower level
- Brand new, never lived in. Built by reputable builder Stafford
- Distinctly upgraded with approximately \$150,000 of upscale
- Prime end unit lot at 19 ft width (as per MPAC) 16 x 90 ft as per builder plan
- Best block for the Reserve Collection, directly facing Stanley Greene Park
- Wide plan white oak engineered wood flooring throughout
- Solid oak staircase with iron spindles
- Formal living room and open concept dining room with large windows
- Abundance of natural light throughout the home
- Beautiful kitchen with white shaker cabinets, Calacatta marble style herringbone backsplash, stainless steel appliances, quartz counters and centre island with breakfast
- 9ft smooth ceilings and pot lights throughout
- Very spacious above grade bedrooms, each with walk in
- 2nd bedroom with balcony walk-out makes a terrific family room
- Full bathroom per bedroom level featuring upgraded quartz counters and designer tile
- Primary bedroom with balcony walk out, two walk-in closets and en-suite bath
- Showstopper en-suite bathroom with dual sink vanity, quartz countertops, large frameless glass walk-in shower and freestanding soaker tub'
- Fully finished lower level with plush broadloom, 6th bedroom/