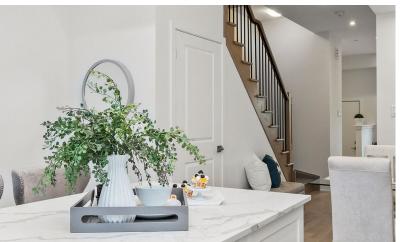

#### **FEATURES:**

- 5 + 1 bedrooms, 4.5 bath 'Cooper' floor plan at 3353 sq ft including 667 sq ft lower level
- Brand new, never lived in. Built by reputable builder Stafford
- Distinctly upgraded with approximately \$150,000 of upscale
- Prime end unit lot at 19 ft width (as per MPAC) 16 x 90 ft as per builder plan
- Best block for the Reserve Collection, directly facing Stanley Greene Park
- Wide plan white oak engineered wood flooring throughout
- Solid oak staircase with iron spindles
- Formal living room and open concept dining room with large windows
- Abundance of natural light throughout the home
- Beautiful kitchen with white shaker cabinets, Calacatta marble style herringbone backsplash, stainless steel appliances, quartz counters and centre island with breakfast
- 9ft smooth ceilings and pot lights throughout
- Very spacious above grade bedrooms, each with walk in
- 2nd bedroom with balcony walk-out makes a terrific family room
- Full bathroom per bedroom level featuring upgraded quartz counters and designer tile
- Primary bedroom with balcony walk out, two walk-in closets and en-suite bath
- Showstopper en-suite bathroom with dual sink vanity, quartz countertops, large frameless glass walk-in shower and freestanding soaker tub'
- Fully finished lower level with plush broadloom, 6th bedroom/