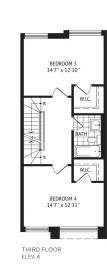

#### **FEATURES:**

- 5 + 1 bedrooms, 4.5 bath 'Cooper' floor plan at 3353 sq ft including 667 sq ft lower level
- Brand new, never lived in. Built by reputable builder Stafford
- Distinctly upgraded with approximately \$150,000 of upscale
- Prime end unit lot at 19 ft width (as per MPAC) 16 x 90 ft as per builder plan
- Best block for the Reserve Collection, directly facing Stanley Greene Park
- Wide plan white oak engineered wood flooring throughout
- Solid oak staircase with iron spindles
- Formal living room and open concept dining room with large windows
- Abundance of natural light throughout the home
- Beautiful kitchen with white shaker cabinets, Calacatta marble style herringbone backsplash, stainless steel appliances, quartz counters and centre island with breakfast
- 9ft smooth ceilings and pot lights throughout
- Very spacious above grade bedrooms, each with walk in
- 2nd bedroom with balcony walk-out makes a terrific family room
- Full bathroom per bedroom level featuring upgraded quartz counters and designer tile
- Primary bedroom with balcony walk out, two walk-in closets and en-suite bath
- Showstopper en-suite bathroom with dual sink vanity, quartz countertops, large frameless glass walk-in shower and freestanding soaker tub'
- Fully finished lower level with plush broadloom, 6th bedroom/

office, recreation room and full bath

- Custom window roller blinds throughout
- Professionally painted in Benjamin Moore's 'Decorators White' - not builder grade paint
- Single car garage with car lift for a second vehicle
- Two AC units for the ultimate in comfort
- Freehold townhouse with a low POTL monthly fee for road maintenance
- Balance of the Tarion New Home Warranty included
- Appliances under manufacturer's warranty
- Freehold townhouse with small POTL fee of approximately \$126/month