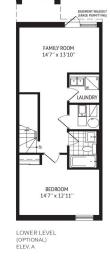

#### **FEATURES:**

- 5 + 1 bedrooms, 4.5 bath 'Cooper' floor plan at 3353 sq ft including 667 sq ft lower level
- Brand new, never lived in. Built by reputable builder Stafford
- Distinctly upgraded with approximately \$150,000 of upscale
- Prime end unit lot at 19 ft width (as per MPAC) 16 x 90 ft as per builder plan
- Best block for the Reserve Collection, directly facing Stanley Greene Park
- Wide plan white oak engineered wood flooring throughout
- Solid oak staircase with iron spindles
- Formal living room and open concept dining room with large windows
- Abundance of natural light throughout the home
- Beautiful kitchen with white shaker cabinets, Calacatta marble style herringbone backsplash, stainless steel appliances, quartz counters and centre island with breakfast
- 9ft smooth ceilings and pot lights throughout
- Very spacious above grade bedrooms, each with walk in
- 2nd bedroom with balcony walk-out makes a terrific family room
- Full bathroom per bedroom level featuring upgraded quartz counters and designer tile
- Primary bedroom with balcony walk out, two walk-in closets and en-suite bath
- Showstopper en-suite bathroom with dual sink vanity, quartz countertops, large frameless glass walk-in shower and freestanding soaker tub'
- Fully finished lower level with plush broadloom, 6th bedroom/

office, recreation room and full bath

- Custom window roller blinds throughout
- Professionally painted in Benjamin Moore's 'Decorators White' - not builder grade paint
- Single car garage with car lift for a second vehicle
- Two AC units for the ultimate in comfort
- Freehold townhouse with a low POTL monthly fee for road maintenance
- Balance of the Tarion New Home Warranty included
- Appliances under manufacturer's warranty
- Freehold townhouse with small POTL fee of approximately \$126/month