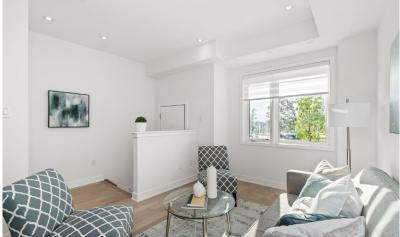

#### **FEATURES:**

- 5 + 1 bedrooms, 4.5 bath 'Cooper' floor plan at 3353 sq ft including 667 sq ft lower level
- Brand new, never lived in. Built by reputable builder Stafford
- Distinctly upgraded with approximately \$150,000 of upscale
- Prime end unit lot at 19 ft width (as per MPAC) 16 x 90 ft as per builder plan
- Best block for the Reserve Collection, directly facing Stanley Greene Park
- Wide plan white oak engineered wood flooring throughout
- Solid oak staircase with iron spindles
- Formal living room and open concept dining room with large windows
- Abundance of natural light throughout the home
- Beautiful kitchen with white shaker cabinets, Calacatta marble style herringbone backsplash, stainless steel appliances, quartz counters and centre island with breakfast
- 9ft smooth ceilings and pot lights throughout
- Very spacious above grade bedrooms, each with walk in
- 2nd bedroom with balcony walk-out makes a terrific family room
- Full bathroom per bedroom level featuring upgraded quartz counters and designer tile
- Primary bedroom with balcony walk out, two walk-in closets and en-suite bath
- Showstopper en-suite bathroom with dual sink vanity, quartz countertops, large frameless glass walk-in shower and freestanding soaker tub'
- Fully finished lower level with plush broadloom, 6th bedroom/