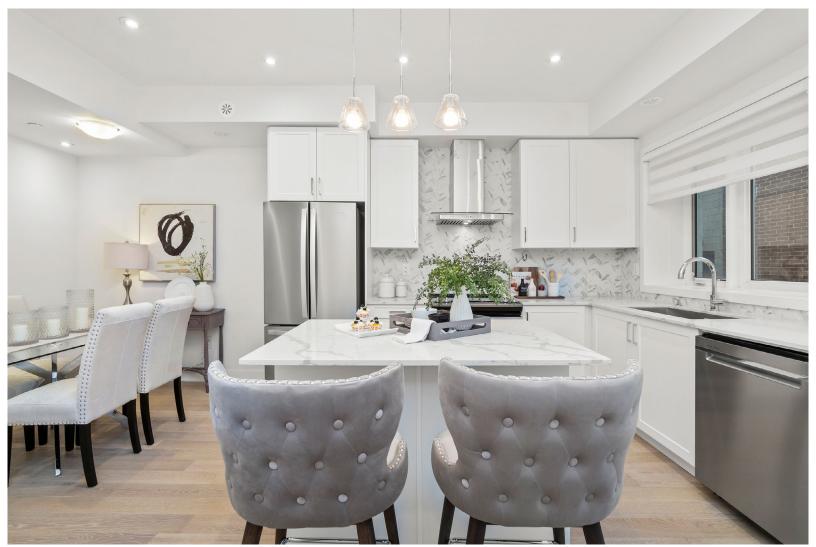

#### **FEATURES:**

- 5 + 1 bedrooms, 4.5 bath 'Cooper' floor plan at 3353 sq ft including 667 sq ft lower level
- Brand new, never lived in. Built by reputable builder Stafford
- Distinctly upgraded with approximately \$150,000 of upscale
- Prime end unit lot at 19 ft width (as per MPAC) 16 x 90 ft as per builder plan
- Best block for the Reserve Collection, directly facing Stanley Greene Park
- Wide plan white oak engineered wood flooring throughout
- Solid oak staircase with iron spindles
- Formal living room and open concept dining room with large windows
- Abundance of natural light throughout the home
- Beautiful kitchen with white shaker cabinets, Calacatta marble style herringbone backsplash, stainless steel appliances, quartz counters and centre island with breakfast
- 9ft smooth ceilings and pot lights throughout
- Very spacious above grade bedrooms, each with walk in
- 2nd bedroom with balcony walk-out makes a terrific family room
- Full bathroom per bedroom level featuring upgraded quartz counters and designer tile
- Primary bedroom with balcony walk out, two walk-in closets and en-suite bath
- Showstopper en-suite bathroom with dual sink vanity, quartz countertops, large frameless glass walk-in shower and freestanding soaker tub'
- Fully finished lower level with plush broadloom, 6th bedroom/

office, recreation room and full bath

- Custom window roller blinds throughout
- Professionally painted in Benjamin Moore's 'Decorators White' - not builder grade paint
- Single car garage with car lift for a second vehicle
- Two AC units for the ultimate in comfort
- Freehold townhouse with a low POTL monthly fee for road maintenance
- Balance of the Tarion New Home Warranty included
- Appliances under manufacturer's warranty
- Freehold townhouse with small POTL fee of approximately \$126/month