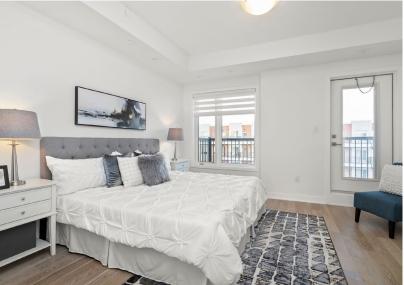

#### **FEATURES:**

- 5 + 1 bedrooms, 4.5 bath 'Cooper' floor plan at 3353 sq ft including 667 sq ft lower level
- Brand new, never lived in. Built by reputable builder Stafford
- Distinctly upgraded with approximately \$150,000 of upscale
- Prime end unit lot at 19 ft width (as per MPAC) 16 x 90 ft as per builder plan
- Best block for the Reserve Collection, directly facing Stanley Greene Park
- Wide plan white oak engineered wood flooring throughout
- Solid oak staircase with iron spindles
- Formal living room and open concept dining room with large windows
- Abundance of natural light throughout the home
- Beautiful kitchen with white shaker cabinets, Calacatta marble style herringbone backsplash, stainless steel appliances, quartz counters and centre island with breakfast
- 9ft smooth ceilings and pot lights throughout
- Very spacious above grade bedrooms, each with walk in
- 2nd bedroom with balcony walk-out makes a terrific family room
- Full bathroom per bedroom level featuring upgraded quartz counters and designer tile
- Primary bedroom with balcony walk out, two walk-in closets and en-suite bath
- Showstopper en-suite bathroom with dual sink vanity, quartz countertops, large frameless glass walk-in shower and freestanding soaker tub'
- Fully finished lower level with plush broadloom, 6th bedroom/