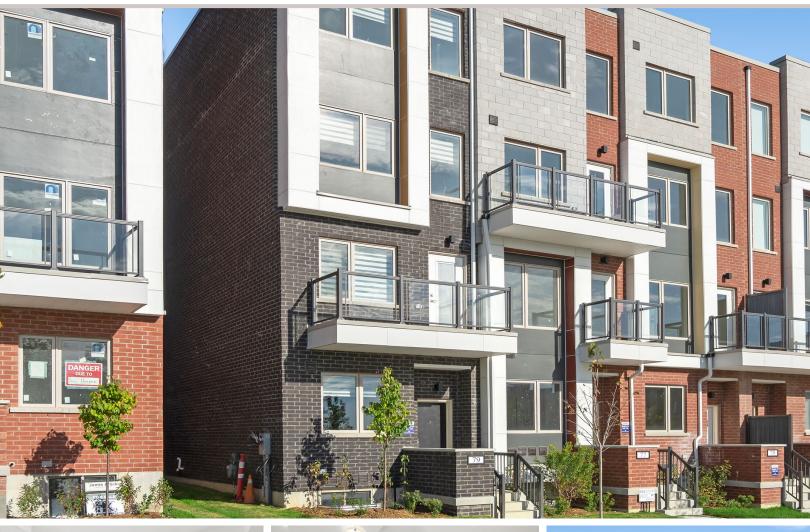

## 79 FREDERICK TISDALE DRIVE

TORONTO, ONTARIO

### 79 FREDERICK TISDALE DRIVE | TORONTO, ONTARIO

Brand new luxury 4-storey townhouse within the Reserve Collection at Downsview Park. Smartly designed living with upscale details at the best value in Toronto for size, location and inclusions. Welcome home to 79 Frederick Tisdale Dr.

#### **FEATURES:**

- 5 + 1 bedrooms, 4.5 bath 'Cooper' floor plan at 3353 sq ft including 667 sq ft lower level
- Brand new, never lived in. Built by reputable builder Stafford
- Distinctly upgraded with approximately \$150,000 of upscale
- Prime end unit lot at 19 ft width (as per MPAC) 16 x 90 ft as per builder plan
- Best block for the Reserve Collection, directly facing Stanley Greene Park
- Wide plan white oak engineered wood flooring throughout
- Solid oak staircase with iron spindles
- Formal living room and open concept dining room with large windows
- Abundance of natural light throughout the home
- Beautiful kitchen with white shaker cabinets, Calacatta marble style herringbone backsplash, stainless steel appliances, quartz counters and centre island with breakfast
- 9ft smooth ceilings and pot lights throughout
- Very spacious above grade bedrooms, each with walk in
- 2nd bedroom with balcony walk-out makes a terrific family room
- Full bathroom per bedroom level featuring upgraded quartz counters and designer tile
- Primary bedroom with balcony walk out, two walk-in closets and en-suite bath
- Showstopper en-suite bathroom with dual sink vanity, quartz countertops, large frameless glass walk-in shower and freestanding soaker tub'
- Fully finished lower level with plush broadloom, 6th bedroom/