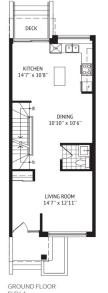

#### **FEATURES:**

- 5 + 1 bedrooms, 4.5 bath 'Cooper' floor plan at 3353 sq ft including 667 sq ft lower level
- Brand new, never lived in. Built by reputable builder Stafford
- Distinctly upgraded with approximately \$150,000 of upscale
- Prime end unit lot at 19 ft width (as per MPAC) 16 x 90 ft as per builder plan
- Best block for the Reserve Collection, directly facing Stanley Greene Park
- Wide plan white oak engineered wood flooring throughout
- Solid oak staircase with iron spindles
- Formal living room and open concept dining room with large windows
- Abundance of natural light throughout the home
- Beautiful kitchen with white shaker cabinets, Calacatta marble style herringbone backsplash, stainless steel appliances, quartz counters and centre island with breakfast
- 9ft smooth ceilings and pot lights throughout
- Very spacious above grade bedrooms, each with walk in
- 2nd bedroom with balcony walk-out makes a terrific family room
- Full bathroom per bedroom level featuring upgraded quartz counters and designer tile
- Primary bedroom with balcony walk out, two walk-in closets and en-suite bath
- Showstopper en-suite bathroom with dual sink vanity, quartz countertops, large frameless glass walk-in shower and freestanding soaker tub'
- Fully finished lower level with plush broadloom, 6th bedroom/