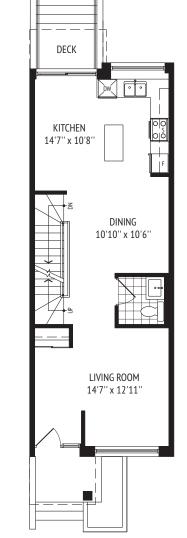

## The Cooper

4 STOREY | 3,353 sq.ft. |

INCLUDES 667sf LOWER LEVEL

Downsview Park

T O W N H O M E S

LOWER LEVEL ELEV. A

GROUND FLOOR ELEV. A

SECOND FLOOR ELEV. A