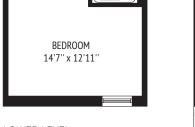

## The Cooper

4 STOREY | 3,353 sq.ft. |

INCLUDES 667sf LOWER LEVEL

Downsview Park

T O W N H O M E S

LOWER LEVEL ELEV. A

GROUND FLOOR ELEV. A

SECOND FLOOR ELEV. A

THIRD FLOOR ELEV. A

FOURTH FLOOR ELEV. A

LOWER LEVEL (OPTIONAL) ELEV. A

GROUND FLOOR (OPTIONAL) ELEV. A BEDROOM 6 14'7'' x 13'7''

THIRD FLOOR (OPTIONAL) ELEV. A FOURTH FLOOR (OPTIONAL) ELEV. A

Note: 16' lot dimensions shown. For 15' lots room width is 13'8" instead of 14'7" and square footage changes to 3,146 sq.ft. (includes 625 sq.ft. lower level). Balcony styles vary according to elevations. Please see agent for details.

All dimensions and floor plans are approximate and are subject to change without notice. Actual square footage may vary from that stated hereon. E.&O.E.