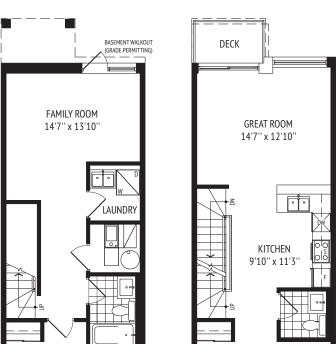

THIRD FLOOR ELEV. A

FOURTH FLOOR ELEV. A

LOWER LEVEL (OPTIONAL) ELEV. A

GROUND FLOOR (OPTIONAL) ELEV. A BEDROOM 6 14'7'' x 13'7''

THIRD FLOOR (OPTIONAL) ELEV. A FOURTH FLOOR (OPTIONAL) ELEV. A

Note: 16' lot dimensions shown. For 15' lots room width is 13'8" instead of 14'7" and square footage changes to 3,146 sq.ft. (includes 625 sq.ft. lower level). Balcony styles vary according to elevations. Please see agent for details.