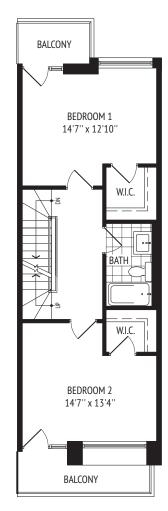

THIRD FLOOR ELEV. A

FOURTH FLOOR ELEV. A

LOWER LEVEL (OPTIONAL) ELEV. A

GROUND FLOOR (OPTIONAL) ELEV. A BEDROOM 6 14'7'' x 13'7''

THIRD FLOOR (OPTIONAL) ELEV. A FOURTH FLOOR (OPTIONAL) ELEV. A

Note: 16' lot dimensions shown. For 15' lots room width is 13'8" instead of 14'7" and square footage changes to 3,146 sq.ft. (includes 625 sq.ft. lower level). Balcony styles vary according to elevations. Please see agent for details.