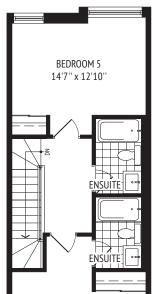

THIRD FLOOR ELEV. A

FOURTH FLOOR ELEV. A

LOWER LEVEL (OPTIONAL) ELEV. A

GROUND FLOOR (OPTIONAL) ELEV. A BEDROOM 6 14'7'' x 13'7''

THIRD FLOOR (OPTIONAL) ELEV. A FOURTH FLOOR (OPTIONAL) ELEV. A

Note: 16' lot dimensions shown. For 15' lots room width is 13'8" instead of 14'7" and square footage changes to 3,146 sq.ft. (includes 625 sq.ft. lower level). Balcony styles vary according to elevations. Please see agent for details.

All dimensions and floor plans are approximate and are subject to change without notice. Actual square footage may vary from that stated hereon. E.&O.E.