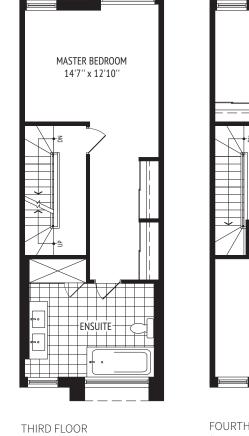

THIRD FLOOR ELEV. A

FOURTH FLOOR ELEV. A

LOWER LEVEL (OPTIONAL) ELEV. A

GROUND FLOOR (OPTIONAL) ELEV. A BEDROOM 6 14'7'' x 13'7''

THIRD FLOOR (OPTIONAL) ELEV. A FOURTH FLOOR (OPTIONAL) ELEV. A

Note: 16' lot dimensions shown. For 15' lots room width is 13'8" instead of 14'7" and square footage changes to 3,146 sq.ft. (includes 625 sq.ft. lower level). Balcony styles vary according to elevations. Please see agent for details.

All dimensions and floor plans are approximate and are subject to change without notice. Actual square footage may vary from that stated hereon. E.&O.E.