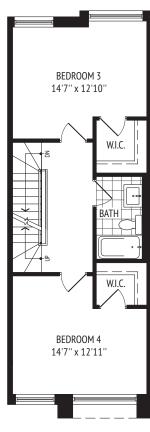

## The Cooper

4 STOREY | 3,353 sq.ft. |

INCLUDES 667sf LOWER LEVEL

Downsview Park

T O W N H O M E S

LOWER LEVEL ELEV. A

GROUND FLOOR ELEV. A

SECOND FLOOR ELEV. A

THIRD FLOOR ELEV. A

FOURTH FLOOR ELEV. A

LOWER LEVEL (OPTIONAL) ELEV. A

GROUND FLOOR (OPTIONAL) ELEV. A BEDROOM 6 14'7'' x 13'7''

THIRD FLOOR (OPTIONAL) ELEV. A FOURTH FLOOR (OPTIONAL) ELEV. A

Note: 16' lot dimensions shown. For 15' lots room width is 13'8" instead of 14'7" and square footage changes to 3,146 sq.ft. (includes 625 sq.ft. lower level). Balcony styles vary according to elevations. Please see agent for details.

All dimensions and floor plans are approximate and are subject to change without notice. Actual square footage may vary from that stated hereon. E.&O.E.