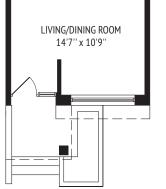

## The Cooper

4 STOREY | 3,353 sq.ft. |

INCLUDES 667sf LOWER LEVEL

Downsview Park

T O W N H O M E S

LOWER LEVEL ELEV. A

GROUND FLOOR ELEV. A

SECOND FLOOR ELEV. A

THIRD FLOOR ELEV. A

FOURTH FLOOR ELEV. A

LOWER LEVEL (OPTIONAL) ELEV. A

GROUND FLOOR (OPTIONAL) ELEV. A BEDROOM 6 14'7'' x 13'7''

THIRD FLOOR (OPTIONAL) ELEV. A FOURTH FLOOR (OPTIONAL) ELEV. A

Note: 16' lot dimensions shown. For 15' lots room width is 13'8" instead of 14'7" and square footage changes to 3,146 sq.ft. (includes 625 sq.ft. lower level). Balcony styles vary according to elevations. Please see agent for details.

All dimensions and floor plans are approximate and are subject to change without notice. Actual square footage may vary from that stated hereon. E.&O.E.