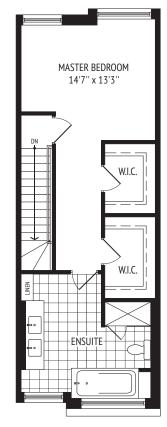

## The Cooper

4 STOREY | 3,353 sq.ft. |

INCLUDES 667sf LOWER LEVEL

Downsview Park

T O W N H O M E S

LOWER LEVEL ELEV. A

GROUND FLOOR ELEV. A

SECOND FLOOR ELEV. A

THIRD FLOOR ELEV. A

FOURTH FLOOR ELEV. A

LOWER LEVEL (OPTIONAL) ELEV. A

GROUND FLOOR (OPTIONAL) ELEV. A BEDROOM 6 14'7'' x 13'7''

THIRD FLOOR (OPTIONAL) ELEV. A FOURTH FLOOR (OPTIONAL) ELEV. A

Note: 16' lot dimensions shown. For 15' lots room width is 13'8" instead of 14'7" and square footage changes to 3,146 sq.ft. (includes 625 sq.ft. lower level). Balcony styles vary according to elevations. Please see agent for details.

All dimensions and floor plans are approximate and are subject to change without notice. Actual square footage may vary from that stated hereon. E.&O.E.