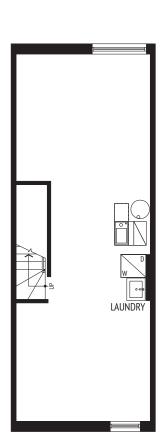

## The Cooper

4 STOREY | 3,353 sq.ft. |

INCLUDES 667sf LOWER LEVEL

Downsview Park

T O W N H O M E S

LOWER LEVEL ELEV. A

GROUND FLOOR ELEV. A

SECOND FLOOR ELEV. A