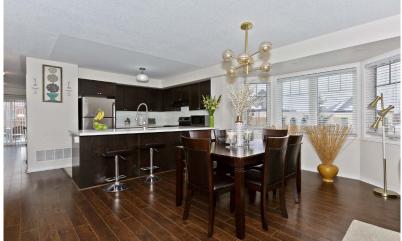

#### **FEATURES:**

- 3 bedrooms, 2.5 baths with 1605 sq ft interior
- Largest unit in the complex
- End unit surrounded by additional windows and ample natural light
- Two outdoor spaces include a large deck and a bedroom
- Generously sized open concept living and dining room with juliette balcony
- Family sized kitchen with espresso toned cabinets, glass tile backsplash, quartz counter tops, updated faucet, undermount sinks, stainless steel appliances and breakfast bar
- Main level den/home office with walk-out to the deck
- Laminate flooring throughout all principal rooms
- 2 pc powder room on the main level
- 3 generously sized bedrooms on the upper level
- Primary bedroom with large windows, double closets and 4 piece en-suite bath
- Bright 2nd bedroom with large windows features a second balcony walkout