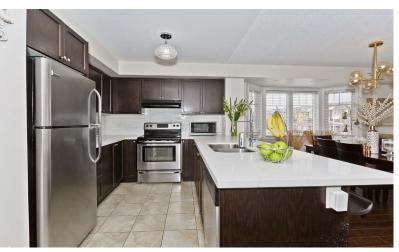

#### **FEATURES:**

- 3 bedrooms, 2.5 baths with 1605 sq ft interior
- Largest unit in the complex
- End unit surrounded by additional windows and ample natural light
- Two outdoor spaces include a large deck and a bedroom
- Generously sized open concept living and dining room with juliette balcony
- Family sized kitchen with espresso toned cabinets, glass tile backsplash, quartz counter tops, updated faucet, undermount sinks, stainless steel appliances and breakfast bar
- Main level den/home office with walk-out to the deck
- Laminate flooring throughout all principal rooms
- 2 pc powder room on the main level
- 3 generously sized bedrooms on the upper level
- Primary bedroom with large windows, double closets and 4 piece en-suite bath
- Bright 2nd bedroom with large windows features a second balcony walkout