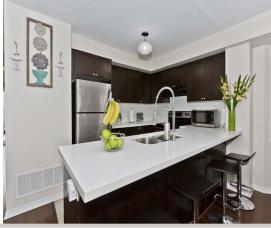

#### **FEATURES:**

- 3 bedrooms, 2.5 baths with 1605 sq ft interior
- Largest unit in the complex
- End unit surrounded by additional windows and ample natural light
- Two outdoor spaces include a large deck and a bedroom
- Generously sized open concept living and dining room with juliette balcony
- Family sized kitchen with espresso toned cabinets, glass tile backsplash, quartz counter tops, updated faucet, undermount sinks, stainless steel appliances and breakfast bar
- Main level den/home office with walk-out to the deck
- Laminate flooring throughout all principal rooms
- 2 pc powder room on the main level
- 3 generously sized bedrooms on the upper level
- Primary bedroom with large windows, double closets and 4 piece en-suite bath
- Bright 2nd bedroom with large windows features a second balcony walkout