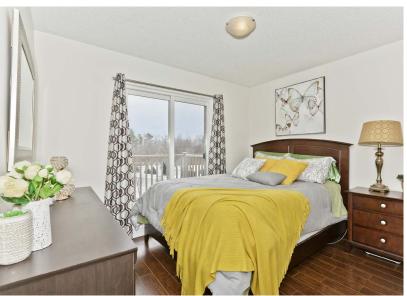

#### **FEATURES:**

- 3 bedrooms, 2.5 baths with 1605 sq ft interior
- Largest unit in the complex
- End unit surrounded by additional windows and ample natural light
- Two outdoor spaces include a large deck and a bedroom
- Generously sized open concept living and dining room with juliette balcony
- Family sized kitchen with espresso toned cabinets, glass tile backsplash, quartz counter tops, updated faucet, undermount sinks, stainless steel appliances and breakfast bar
- Main level den/home office with walk-out to the deck
- Laminate flooring throughout all principal rooms
- 2 pc powder room on the main level
- 3 generously sized bedrooms on the upper level
- Primary bedroom with large windows, double closets and 4 piece en-suite bath
- Bright 2nd bedroom with large windows features a second balcony walkout

- Upper level laundry for convenience featuring front loading washer & dryer
- Window blinds throughout
- Parking for two vehicles via a single car garage with direct entry and driveway

Maintenance fee of \$569.72/month