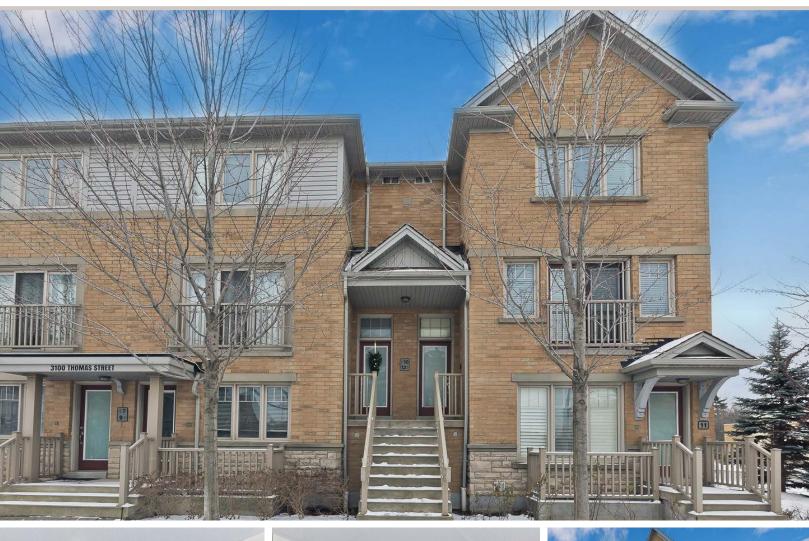

### 3100 THOMAS STREET, UNIT 12 | MISSISSAUGA, ONTARIO

Fabulous end unit townhouse at 'Gardenvillas on Thomas' in Mississauga's newest residential community, Churchill Meadows. Welcome to 3100 Thomas St, Unit 12.

#### **FEATURES:**

- 3 bedrooms, 2.5 baths with 1605 sq ft interior
- Largest unit in the complex
- End unit surrounded by additional windows and ample natural light
- Two outdoor spaces include a large deck and a bedroom
- Generously sized open concept living and dining room with juliette balcony
- Family sized kitchen with espresso toned cabinets, glass tile backsplash, quartz counter tops, updated faucet, undermount sinks, stainless steel appliances and breakfast bar
- Main level den/home office with walk-out to the deck
- Laminate flooring throughout all principal rooms
- 2 pc powder room on the main level
- 3 generously sized bedrooms on the upper level
- Primary bedroom with large windows, double closets and 4 piece en-suite bath
- Bright 2nd bedroom with large windows features a second balcony walkout