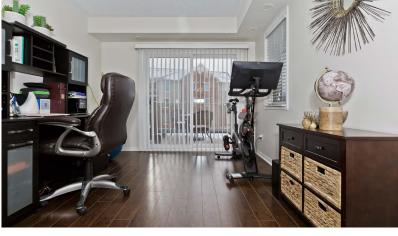

#### **FEATURES:**

- 3 bedrooms, 2.5 baths with 1605 sq ft interior
- Largest unit in the complex
- End unit surrounded by additional windows and ample natural light
- Two outdoor spaces include a large deck and a bedroom
- Generously sized open concept living and dining room with juliette balcony
- Family sized kitchen with espresso toned cabinets, glass tile backsplash, quartz counter tops, updated faucet, undermount sinks, stainless steel appliances and breakfast bar
- Main level den/home office with walk-out to the deck
- Laminate flooring throughout all principal rooms
- 2 pc powder room on the main level
- 3 generously sized bedrooms on the upper level
- Primary bedroom with large windows, double closets and 4 piece en-suite bath
- Bright 2nd bedroom with large windows features a second balcony walkout