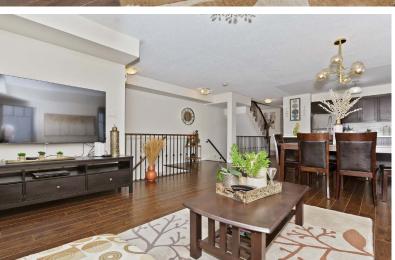

#### **FEATURES:**

- 3 bedrooms, 2.5 baths with 1605 sq ft interior
- Largest unit in the complex
- End unit surrounded by additional windows and ample natural light
- Two outdoor spaces include a large deck and a bedroom
- Generously sized open concept living and dining room with juliette balcony
- Family sized kitchen with espresso toned cabinets, glass tile backsplash, quartz counter tops, updated faucet, undermount sinks, stainless steel appliances and breakfast bar
- Main level den/home office with walk-out to the deck
- Laminate flooring throughout all principal rooms
- 2 pc powder room on the main level
- 3 generously sized bedrooms on the upper level
- Primary bedroom with large windows, double closets and 4 piece en-suite bath
- Bright 2nd bedroom with large windows features a second balcony walkout