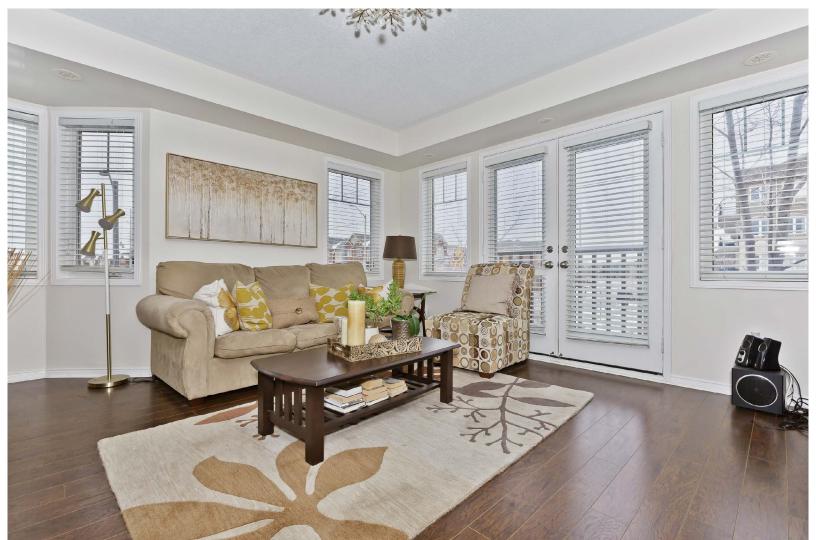

#### **FEATURES:**

- 3 bedrooms, 2.5 baths with 1605 sq ft interior
- Largest unit in the complex
- End unit surrounded by additional windows and ample natural light
- Two outdoor spaces include a large deck and a bedroom
- Generously sized open concept living and dining room with juliette balcony
- Family sized kitchen with espresso toned cabinets, glass tile backsplash, quartz counter tops, updated faucet, undermount sinks, stainless steel appliances and breakfast bar
- Main level den/home office with walk-out to the deck
- Laminate flooring throughout all principal rooms
- 2 pc powder room on the main level
- 3 generously sized bedrooms on the upper level
- Primary bedroom with large windows, double closets and 4 piece en-suite bath
- Bright 2nd bedroom with large windows features a second balcony walkout

- Upper level laundry for convenience featuring front loading washer & dryer
- Window blinds throughout
- Parking for two vehicles via a single car garage with direct entry and driveway

Maintenance fee of \$569.72/month