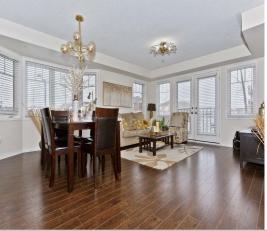

#### **FEATURES:**

- 3 bedrooms, 2.5 baths with 1605 sq ft interior
- Largest unit in the complex
- End unit surrounded by additional windows and ample natural light
- Two outdoor spaces include a large deck and a bedroom
- Generously sized open concept living and dining room with juliette balcony
- Family sized kitchen with espresso toned cabinets, glass tile backsplash, quartz counter tops, updated faucet, undermount sinks, stainless steel appliances and breakfast bar
- Main level den/home office with walk-out to the deck
- Laminate flooring throughout all principal rooms
- 2 pc powder room on the main level
- 3 generously sized bedrooms on the upper level
- Primary bedroom with large windows, double closets and 4 piece en-suite bath
- Bright 2nd bedroom with large windows features a second balcony walkout