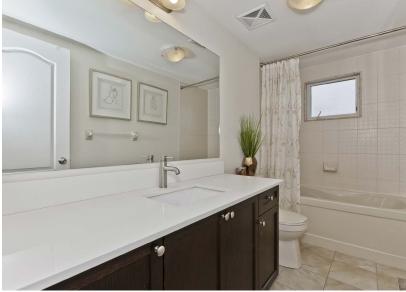

#### **FEATURES:**

- 3 bedrooms, 2.5 baths with 1605 sq ft interior
- Largest unit in the complex
- End unit surrounded by additional windows and ample natural light
- Two outdoor spaces include a large deck and a bedroom
- Generously sized open concept living and dining room with juliette balcony
- Family sized kitchen with espresso toned cabinets, glass tile backsplash, quartz counter tops, updated faucet, undermount sinks, stainless steel appliances and breakfast bar
- Main level den/home office with walk-out to the deck
- Laminate flooring throughout all principal rooms
- 2 pc powder room on the main level
- 3 generously sized bedrooms on the upper level
- Primary bedroom with large windows, double closets and 4 piece en-suite bath
- Bright 2nd bedroom with large windows features a second balcony walkout