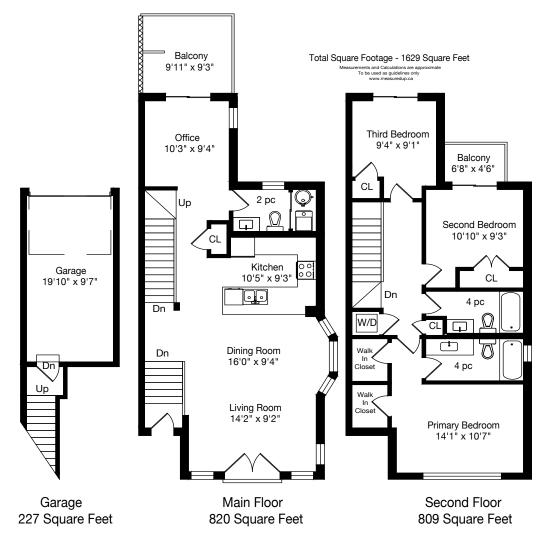

#### **FEATURES:**

- 3 bedrooms, 2.5 baths with 1605 sq ft interior
- Largest unit in the complex
- End unit surrounded by additional windows and ample natural light
- Two outdoor spaces include a large deck and a bedroom
- Generously sized open concept living and dining room with juliette balcony
- Family sized kitchen with espresso toned cabinets, glass tile backsplash, quartz counter tops, updated faucet, undermount sinks, stainless steel appliances and breakfast bar
- Main level den/home office with walk-out to the deck
- Laminate flooring throughout all principal rooms
- 2 pc powder room on the main level
- 3 generously sized bedrooms on the upper level
- Primary bedroom with large windows, double closets and 4 piece en-suite bath
- Bright 2nd bedroom with large windows features a second balcony walkout