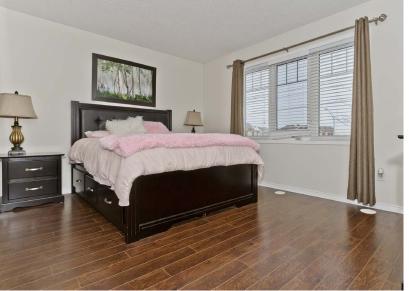

#### **FEATURES:**

- 3 bedrooms, 2.5 baths with 1605 sq ft interior
- Largest unit in the complex
- End unit surrounded by additional windows and ample natural light
- Two outdoor spaces include a large deck and a bedroom
- Generously sized open concept living and dining room with juliette balcony
- Family sized kitchen with espresso toned cabinets, glass tile backsplash, quartz counter tops, updated faucet, undermount sinks, stainless steel appliances and breakfast bar
- Main level den/home office with walk-out to the deck
- Laminate flooring throughout all principal rooms
- 2 pc powder room on the main level
- 3 generously sized bedrooms on the upper level
- Primary bedroom with large windows, double closets and 4 piece en-suite bath
- Bright 2nd bedroom with large windows features a second balcony walkout