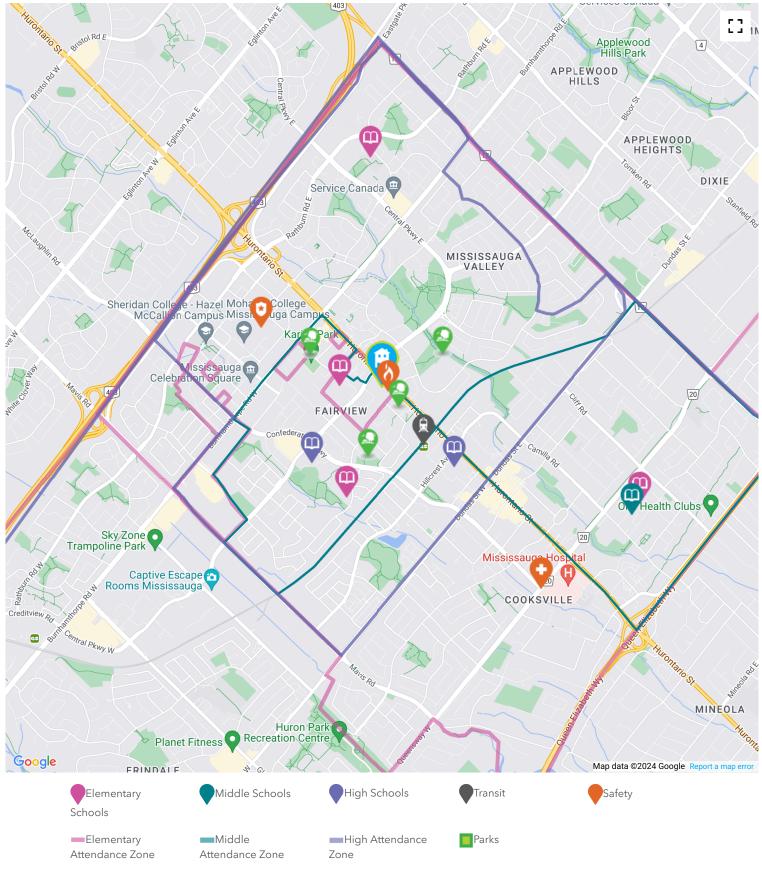

## **PUBLIC SCHOOLS (ASSIGNED)**

Your neighbourhood is part of a community of Public Schools offering Elementary, Middle, and High School programming. See the closest Public Schools near you below:

## **CATHOLIC SCHOOLS (ASSIGNED)**

Your neighbourhood is part of a community of Catholic Schools offering Elementary, Middle, and High School programming. See the closest Catholic Schools near you below:

## **CATHOLIC SCHOOLS (NEARBY)**

Your neighbourhood is part of a community of Catholic Schools offering Elementary, Middle, and High School programming. See the closest Catholic Schools near you below:

## **PRIVATE SCHOOLS**

See a list of the closest private schools near you:

## PARKS & REC.

Whether you want to sit at a park bench with a good book or use one of the special facilities offered, you'll be happy to know that your neighbourhood is close to many wonderful recreational opportunities. See Parks and Recreation facilities near you below:

## TRANSIT

The public transit system can be an easy, cost-effective and efficient way of getting around the city, accessible from your neighbourhood. See the closest Public Transit stops near you below:

## SAFETY

Every second matters in an emergency, and your neighbourhood is part of a dedicated safety system of emergency agencies including Fire Stations, Police Stations, and Hospitals. See the closest facilities near you below: