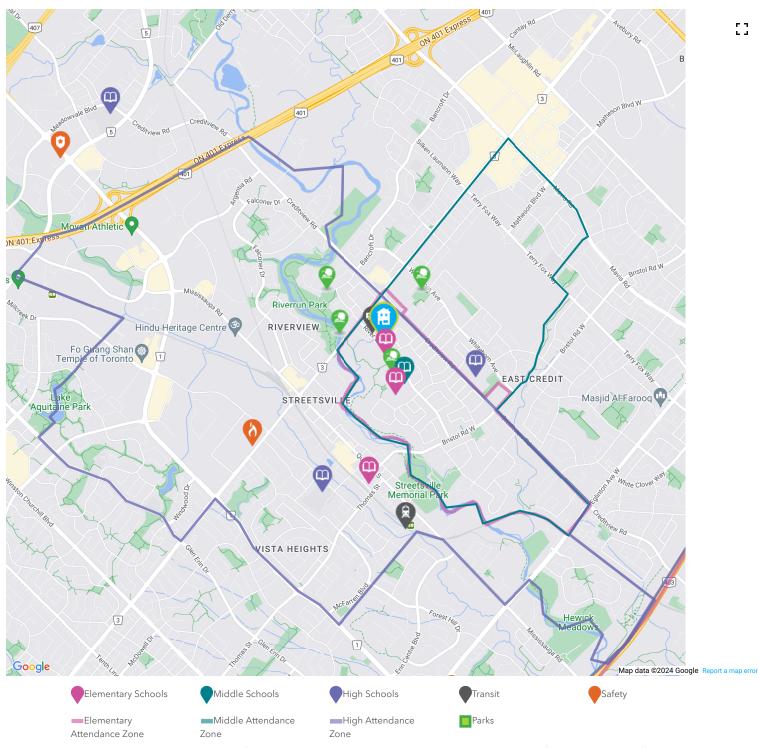

# **PUBLIC SCHOOLS (ASSIGNED)**

Your neighbourhood is part of a community of Public Schools offering Elementary, Middle, and High School programming. See the closest Public Schools near you below:

# **CATHOLIC SCHOOLS (ASSIGNED)**

Your neighbourhood is part of a community of Catholic Schools offering Elementary, Middle, and High School programming. See the closest Catholic Schools near you below:

# **CATHOLIC SCHOOLS (NEARBY)**

Your neighbourhood is part of a community of Catholic Schools offering Elementary, Middle, and High School programming. See the closest Catholic Schools near you below: